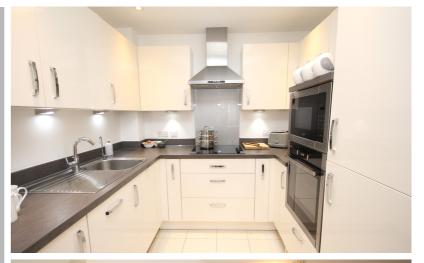

#### Kitchen

# 2.25m x 2.31m (7' 5" x 7' 7")

under seating. Open access with:

Beautifully fitted in a range of matching units providing ample storage space. Integrated Neff oven, and microwave. Neff electric hob with extractor over and glass splash back.
Integrated dishwasher and fridge/freezer.
Single drainer sink unit with mixer tap. Under

cupboard display lighting. Tiled floor. Velux skylight providing superb natural light.