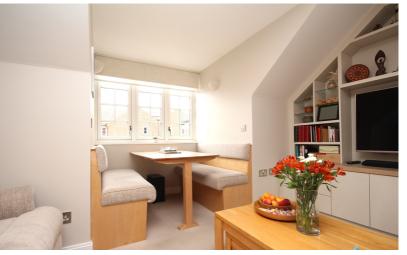

# Living/Dining Room

4.67m max x 4.88m (15' 4" x 16' 0")
Two double glazed windows to side aspect.
Bespoke fitted Neville Johnson entertainment unit to one wall with a variety of shelving and cupboard storage options. Further Neville Johnson 6 drawer fitted unit providing invaluable further storage space. Fitted table and bench seating area with further storage