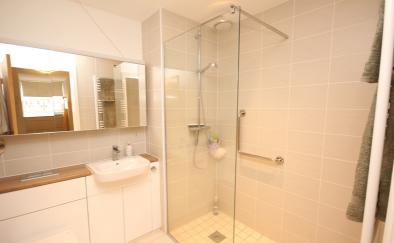

#### En-suite Shower Room

Modern suite comprising a low level wc with dual flush and wash hand basin set into a vanity unit with storage under. Large double shower enclosed by glass screen. Heated ladder style towel rail and tiled floor.