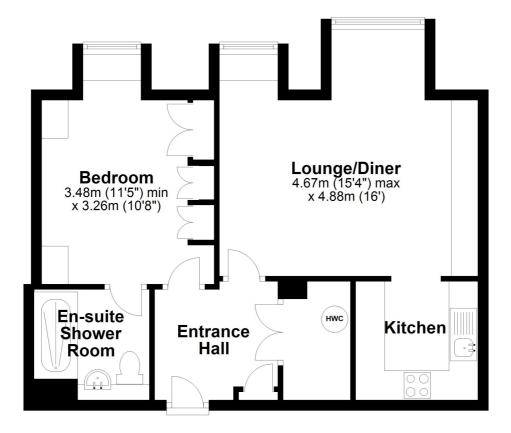

#### Entrance Hall

Hardwood door to front. Small cupboard housing the electric consumer unit. Large walkin cupboard housing the pressurised hot water cylinder, water softener and plumbing for a washing machine. Ample shelving and

storage space.

# Living/Dining Room

4.67m max x 4.88m (15' 4" x 16' 0")
Two double glazed windows to side aspect.
Bespoke fitted Neville Johnson entertainment unit to one wall with a variety of shelving and cupboard storage options. Further Neville Johnson 6 drawer fitted unit providing invaluable further storage space. Fitted table and bench seating area with further storage

#### Kitchen

# 2.25m x 2.31m (7' 5" x 7' 7")

under seating. Open access with:

Beautifully fitted in a range of matching units providing ample storage space. Integrated Neff oven, and microwave. Neff electric hob with extractor over and glass splash back.
Integrated dishwasher and fridge/freezer.
Single drainer sink unit with mixer tap. Under

cupboard display lighting. Tiled floor. Velux skylight providing superb natural light.

#### Bedroom

3.48m min x 3.26m (11' 5" x 10' 8")

Double glazed window to the side aspect.

Range of bespoke Neville Johnson fitted wardrobes to one wall provided ample hanging and storage space. Further fitted bespoke beside units and under window drawer unit. Door leading to:

#### En-suite Shower Room

Modern suite comprising a low level wc with dual flush and wash hand basin set into a vanity unit with storage under. Large double shower enclosed by glass screen. Heated ladder style towel rail and tiled floor.

# **Second Floor**

Approx. 51.3 sq. metres (552.5 sq. feet)

Total area: approx. 51.3 sq. metres (552.5 sq. feet)

All measurements are approximate and quoted in metric with imperial equivalents and for general guidance only and whilst every attempt has been made to ensure accuracy, they must not be relied on. The fixtures, fittings and appliances referred to have not been tested and therefore no guarantee can be given and that they are in working order. Internal photographs are reproduced for general information and it must not be inferred that any item shown is included with the property. For a free valuation, contact the numbers listed on the brochure