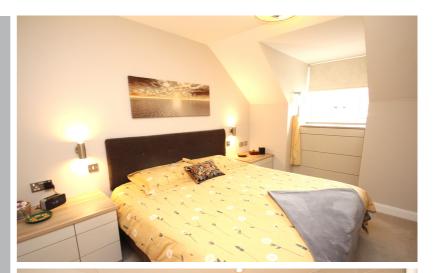

#### Bedroom

3.48m min x 3.26m (11' 5" x 10' 8")

Double glazed window to the side aspect.

Range of bespoke Neville Johnson fitted wardrobes to one wall provided ample hanging and storage space. Further fitted bespoke beside units and under window drawer unit. Door leading to: