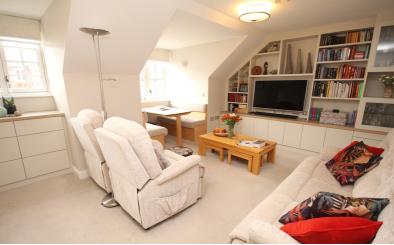

# Living/Dining Room

4.67m max x 4.88m (15' 4" x 16' 0")
Two double glazed windows to side aspect.
Bespoke fitted Neville Johnson entertainment unit to one wall with a variety of shelving and cupboard storage options. Further Neville Johnson 6 drawer fitted unit providing invaluable further storage space. Fitted table and bench seating area with further storage