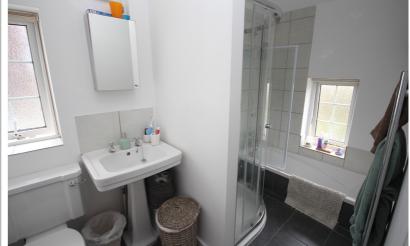

#### Bathroom

Modern white four piece suite comprising a low level wc, wash basin and sunken bath. Separate corner shower cubicle with glass doors. Tiled splash areas and tiled floor. Double glazed windows to the side and rear. Heated chrome towel rail.