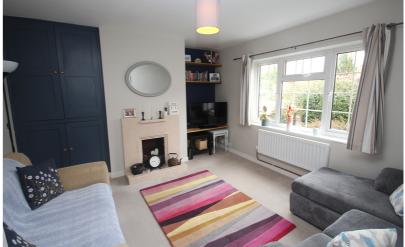

#### Lounge

14' 3" x 12' 0" (4.34m x 3.66m) Feature fireplace with tiled surround and hearth. Fitted storage unit to one side of the chimney breast. Radiator. Tv point. Double glazed window to the front aspect.