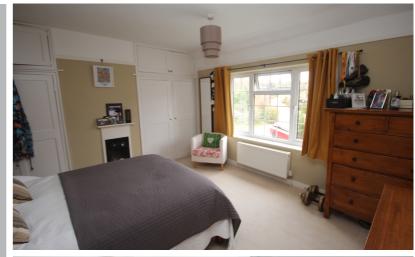

# Bedroom One

14' 3" x 12' 0" (4.34m x 3.66m) Cast iron fireplace. Fitted wardrobes either side of the chimney breast. Radiator. Double glazed window to the front aspect.