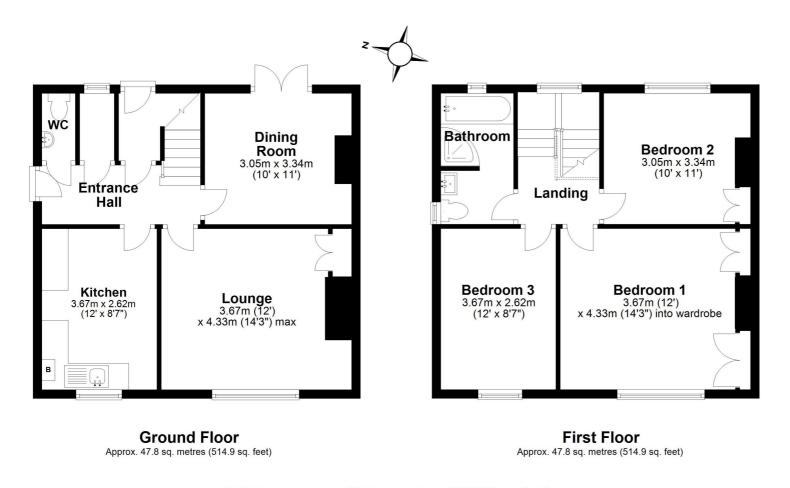

# Ground Floor

# **Entrance Hall**

Stairs to first floor. Large store cupboard with plumbing for a washing machine. Door leading to rear hallway with door to the back garden.

# Cloakroom

Comprising a low level wc and a wash basin.

# Kitchen/Breakfast Room

#### 12' 0" x 8' 7" (3.66m x 2.62m

Fitted in a range of matching base and eye level units providing ample storage space. Single drainer stainless steel sink unit. Plumbing for a dishwasher. Space for a cooker and space for a fridge/freezer. Wall mounted gas central heating boiler. Double glazed window to the front aspect.

#### Lounge

14' 3" x 12' 0" (4.34m x 3.66m) Feature fireplace with tiled surround and hearth. Fitted storage unit to one side of the chimney breast. Radiator. Tv point. Double glazed window to the front aspect.

# Dining Room

11' 0" x 10' 0" (3.35m x 3.05m) Attractive fireplace. Double glazed French doors overlooking the rear garden. Radiator.

**First Floor** 

# Landing

Double glazed window to rear aspect. Access to loft space.

# Bedroom One

14' 3" x 12' 0" (4.34m x 3.66m) Cast iron fireplace. Fitted wardrobes either side of the chimney breast. Radiator. Double glazed window to the front aspect.

#### Bedroom Two

11' 0" x 10' 0" (3.35m x 3.05m) Cast iron fireplace. Double glazed window to the rear aspect. Radiator. Fitted cupboard.

#### **Bedroom Three**

12' 0" x 8' 7" (3.66m x 2.62m) Double glazed window to the front aspect. Radiator.

#### Bathroom

Modern white four piece suite comprising a low level wc, wash basin and sunken bath. Separate corner shower cubicle with glass doors. Tiled splash areas and tiled floor. Double glazed windows to the side and rear. Heated chrome towel rail.

Total area: approx. 95.7 sq. metres (1029.8 sq. feet)

All measurements are approximate and quoted in metric with imperial equivalents and for general guidance only and whilst every attempt has been made to ensure accuracy, they must not be relied on. The fixtures, fittings and appliances referred to have not been tested and therefore no guarantee can be given and that they are in working order. Internal photographs are reproduced for general information and it must not be inferred that any item shown is included with the property. For a free valuation, contact the numbers listed on the brochure