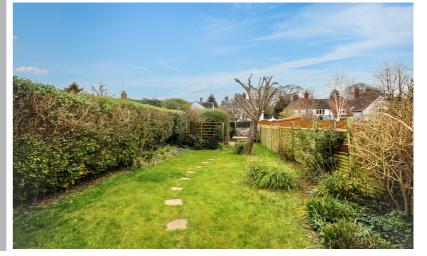

#### Rear Garden

Private enclosed rear garden mainly laid to lawn with various trees, hedges and shrubs. Adjacent to the rear of the house is a patio area. At the bottom of the garden is a timber shed, raised decked area and a vegetable garden.