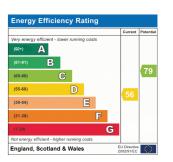

aspect. Radiator. Fitted cupboard.

#### **Bedroom Three**

12' 0" x 8' 7" (3.66m x 2.62m) Double glazed window to the front aspect. Radiator.

#### Bathroom

Modern white four piece suite comprising a low level wc, wash basin and sunken bath. Separate corner shower cubicle with glass doors. Tiled splash areas and tiled floor. Double glazed windows to the side and rear. Heated chrome towel rail.

# Outside

#### Front Garden

Gravel driveway with off road parking for a couple of vehicles. Various shrubs. Gated access to the rear garden.

#### Rear Garden

Private enclosed rear garden mainly laid to lawn with various trees, hedges and shrubs. Adjacent to the rear of the house is a patio area. At the bottom of the garden is a timber shed, raised decked area and a vegetable garden.











Total area: approx. 95.7 sq. metres (1029.8 sq. feet)

All measurements are approximate and quoted in metric with imperial equivalents and for general guidance only and whilst every attempt has been made to ensure accuracy, they must not be relied on. The fixtures, fittings and appliances referred to have not been tested and therefore no guarantee can be given and that they are in working order. Internal photographs are reproduced for general information and it must not be inferred that any item shown is included with the property. For a free valuation, contact the numbers listed on the brochure

# Viewing by appointment only

Country Properties | 7, Howard Park Corner | SG6 IPQ T: 01462 481100 | E: simon.ellmers@country-properties.co.uk www.country-properties.co.uk country properties