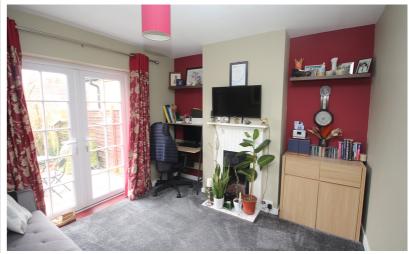

# Dining Room

11' 0" x 10' 0" (3.35m x 3.05m) Attractive fireplace. Double glazed French doors overlooking the rear garden. Radiator.

**First Floor** 