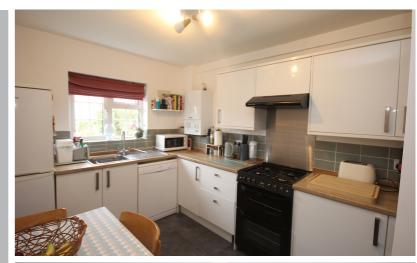

# Kitchen/Breakfast Room

#### 12' 0" x 8' 7" (3.66m x 2.62m

Fitted in a range of matching base and eye level units providing ample storage space. Single drainer stainless steel sink unit. Plumbing for a dishwasher. Space for a cooker and space for a fridge/freezer. Wall mounted gas central heating boiler. Double glazed window to the front aspect.