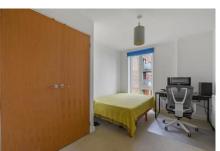

Bedroom 2 (rear): 12'2" x 9'3" (3.71m x 2.83m). Built-in wardrobes. Double glazed window.

**Bathroom/WC:** Panelled bath with mixer tap and shower screen. Pedestal wash hand basin with mixer tap. Low level WC with concealed cistern. Fully ceramic tiled walls and flooring. Downlights to ceiling. Wall mirror. Heated towel rail.