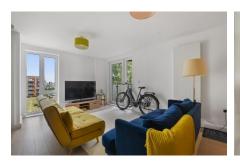

#### Third Floor:

Entrance Hall: Large storage cupboard housing ventilation unit.

**Lounge/Kitchen:** 23'1" x 13'4" (7.03m x 4.07m). Wood flooring. Cupboard housing gas boiler. Door to exclusive terrace with decking. Kitchen area: Built-in gas hob with oven below and extractor hood above hob. A range of white high gloss finish wall mounted cabinets and matching base cabinets with granite worktops above. Sink unit. Integrated washing machine, dishwasher and fridge/freezer. Downlights to ceiling.