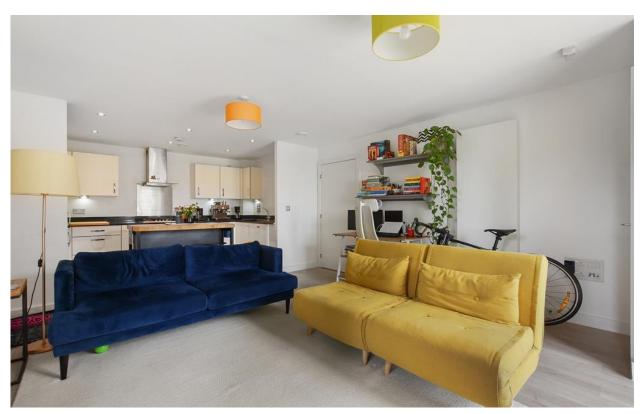

#### Third Floor:

Entrance Hall: Large storage cupboard housing ventilation unit.

**Lounge/Kitchen:** 23'1" x 13'4" (7.03m x 4.07m). Wood flooring. Cupboard housing gas boiler. Door to exclusive terrace with decking. Kitchen area: Built-in gas hob with oven below and extractor hood above hob. A range of white high gloss finish wall mounted cabinets and matching base cabinets with granite worktops above. Sink unit. Integrated washing machine, dishwasher and fridge/freezer. Downlights to ceiling.