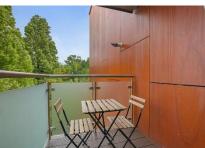

#### Third Floor:

Entrance Hall: Large storage cupboard housing ventilation unit.

**Lounge/Kitchen:** 23'1" x 13'4" (7.03m x 4.07m). Wood flooring. Cupboard housing gas boiler. Door to exclusive terrace with decking. Kitchen area: Built-in gas hob with oven below and extractor hood above hob. A range of white high gloss finish wall mounted cabinets and matching base cabinets with granite worktops above. Sink unit. Integrated washing machine, dishwasher and fridge/freezer. Downlights to ceiling.