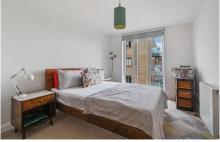

#### Third Floor:

Entrance Hall: Large storage cupboard housing ventilation unit.

**Lounge/Kitchen:** 23'1" x 13'4" (7.03m x 4.07m). Wood flooring. Cupboard housing gas boiler. Door to exclusive terrace with decking. Kitchen area: Built-in gas hob with oven below and extractor hood above hob. A range of white high gloss finish wall mounted cabinets and matching base cabinets with granite worktops above. Sink unit. Integrated washing machine, dishwasher and fridge/freezer. Downlights to ceiling.

Bedroom 1 (rear): 15'11" x 9'7" (4.84m x 2.91m). Built-in wardrobes. Double glazed window. Door to:

**En-suite Shower Room/WC:** With shower cubicle. Wash hand basin. Low level WC with concealed cistern. Wall mirror. Ceramic tiling to floor and walls. Heated towel rail.

Bedroom 2 (rear): 12'2" x 9'3" (3.71m x 2.83m). Built-in wardrobes. Double glazed window.

**Bathroom/WC:** Panelled bath with mixer tap and shower screen. Pedestal wash hand basin with mixer tap. Low level WC with concealed cistern. Fully ceramic tiled walls and flooring. Downlights to ceiling. Wall mirror. Heated towel rail.