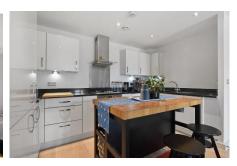

#### Third Floor:

Entrance Hall: Large storage cupboard housing ventilation unit.

**Lounge/Kitchen:** 23'1" x 13'4" (7.03m x 4.07m). Wood flooring. Cupboard housing gas boiler. Door to exclusive terrace with decking. Kitchen area: Built-in gas hob with oven below and extractor hood above hob. A range of white high gloss finish wall mounted cabinets and matching base cabinets with granite worktops above. Sink unit. Integrated washing machine, dishwasher and fridge/freezer. Downlights to ceiling.