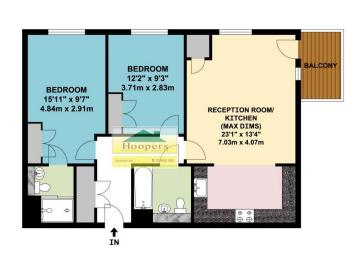

#### Third Floor:

Entrance Hall: Large storage cupboard housing ventilation unit.

**Lounge/Kitchen:** 23'1" x 13'4" (7.03m x 4.07m). Wood flooring. Cupboard housing gas boiler. Door to exclusive terrace with decking. Kitchen area: Built-in gas hob with oven below and extractor hood above hob. A range of white high gloss finish wall mounted cabinets and matching base cabinets with granite worktops above. Sink unit. Integrated washing machine, dishwasher and fridge/freezer. Downlights to ceiling.

Bedroom 1 (rear): 15'11" x 9'7" (4.84m x 2.91m). Built-in wardrobes. Double glazed window. Door to:

**En-suite Shower Room/WC:** With shower cubicle. Wash hand basin. Low level WC with concealed cistern. Wall mirror. Ceramic tiling to floor and walls. Heated towel rail.

Bedroom 2 (rear): 12'2" x 9'3" (3.71m x 2.83m). Built-in wardrobes. Double glazed window.

**Bathroom/WC:** Panelled bath with mixer tap and shower screen. Pedestal wash hand basin with mixer tap. Low level WC with concealed cistern. Fully ceramic tiled walls and flooring. Downlights to ceiling. Wall mirror. Heated towel rail.

#### THIRD FLOOR FLAT

APPROX. GROSS INTERNAL FLOOR AREA 757.45 SQ. FT / 70.37 SQ. M WHILST EVERY ATTEMPT HAS BEEN MADE TO ENSURE THE ACCURACY OF THE FLOOR PLAN CONTAINED HERE, MEASUREMENTS OF DOORS, WINDOWS, ROOMS AND ANY OTHER I TEMB ARE APPROXIMATE AND NO RESPONSIBILITY IS TAKEN FOR ANY ERROR, OMISSION, OR MIS-STATEMENT. THIS PLAN IS FOR ILLUSTRATIVE PURPOSES ONLY AND SHOULD BE USED AS SUCH, BY ANY PROSPECTIVE PURPOKER. FLOOR PLANS ARE NOT DONE TO "SCALE".