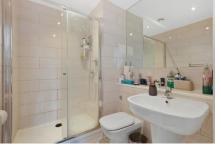

Bedroom 1 (rear): 15'11" x 9'7" (4.84m x 2.91m). Built-in wardrobes. Double glazed window. Door to:

**En-suite Shower Room/WC:** With shower cubicle. Wash hand basin. Low level WC with concealed cistern. Wall mirror. Ceramic tiling to floor and walls. Heated towel rail.