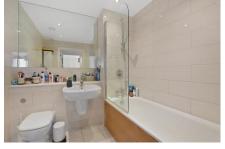

Bedroom 2 (rear): 12'2" x 9'3" (3.71m x 2.83m). Built-in wardrobes. Double glazed window.

**Bathroom/WC:** Panelled bath with mixer tap and shower screen. Pedestal wash hand basin with mixer tap. Low level WC with concealed cistern. Fully ceramic tiled walls and flooring. Downlights to ceiling. Wall mirror. Heated towel rail.