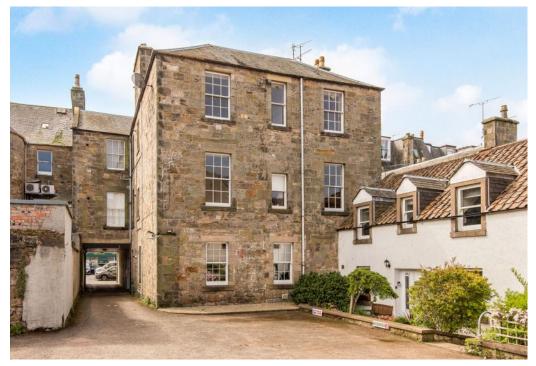

## 85b Market Street, St Andrews

Fife, KY16 9NX

### Summary

Quietly positioned just off bustling Market Street in the heart of St Andrews, this three-bedroom ground-floor flat provides immediate access to a secure patio garden and benefits from allocated off-street parking. Situated within a C-listed Victorian property in a historic conservation area, the flat features inviting modern interiors brightly illuminated by classic twelve-pane windows. In addition to a stylish kitchen and a dual-aspect reception room that opens onto the garden, there is the convenience of a bathroom, a second WC, and ample storage.