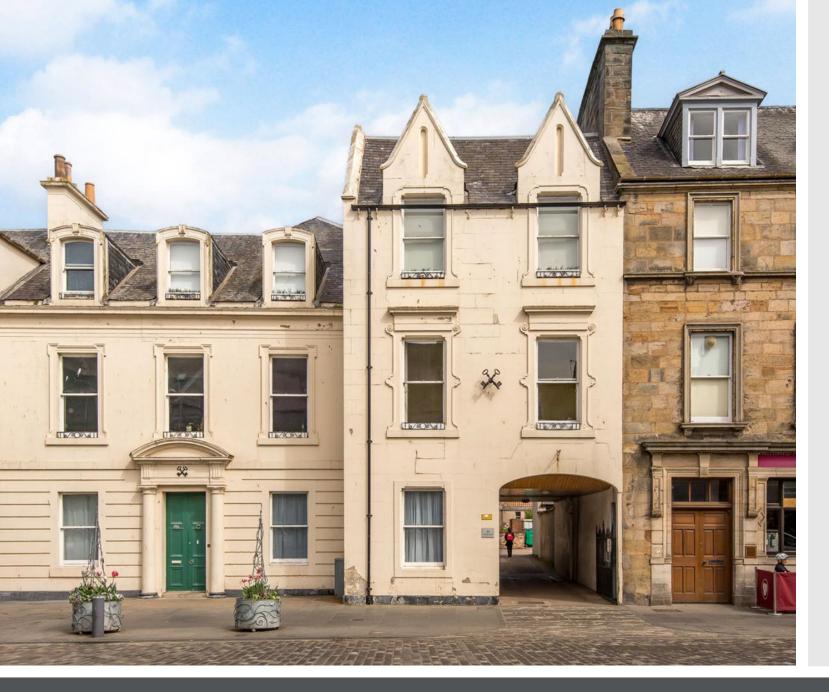

## 85b Market Street, St Andrews

Fife, KY16 9NX

### Summary

Quietly positioned just off bustling Market Street in the heart of St Andrews, this three-bedroom ground-floor flat provides immediate access to a secure patio garden and benefits from allocated off-street parking. Situated within a C-listed Victorian property in a historic conservation area, the flat features inviting modern interiors brightly illuminated by classic twelve-pane windows. In addition to a stylish kitchen and a dual-aspect reception room that opens onto the garden, there is the convenience of a bathroom, a second WC, and ample storage.