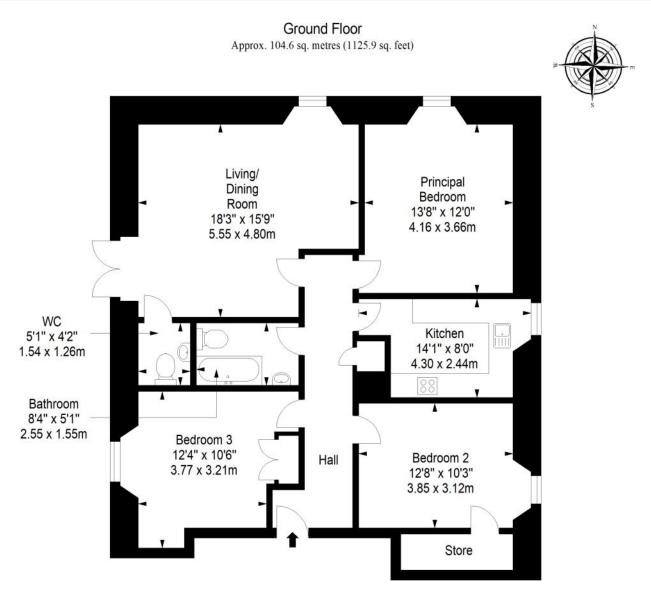

iances.

### **Features**

- Quiet central location in coastal St Andrews
- Garden flat with bright, modern interiors
- Communal vestibule with a secure entry system
- Entrance hall with storage
- Dual-aspect living/dining room with garden access
- Sleek contemporary kitchen
- Three spacious double bedrooms (two with storage)
- Bathroom with rainfall shower-over-bath
- Second convenient WC
- Easy-upkeep walled garden (gated)
- Allocated off-street parking
- Gas central heating and double-glazing



"This three-bedroom garden flat offers comfortable modern interiors, a private walled patio, and allocated off-street parking."

















"St Andrews' sandy beach, world-class golfing, shops, and prestigious university are all an easy walk from this prime central locale."



# Floorplan



Total area: approx. 104.6 sq. metres (1125.9 sq. feet)





### Our Branches

#### **ANSTRUTHER**

5A Shore Street, Anstruther, KY10 3EA 01333 310481 anstrutherea@thorntons-law.co.uk

#### **ARBROATH**

165 High Street, Arbroath, DD1 1DR 01241 876633 arbroathea@thorntons-law.co.uk

#### **BONNYRIGG**

3-7 High Street, Bonnyrigg, EH19 2DA 0131 663 7135 bonnyriggea@thorntons-law.co.uk

#### **CUPAR**

49 Bonnygate, Cupar, KY15 4BY 01334 656564 cuparea@thorntons-law.co.uk

#### **DUNDEE**

Whitehall House, 33 Yeaman Shore Dundee DD1 4BJ 01382 200099 dundeeea@thorntons-law.co.uk

#### **EDINBURGH**

Citypoint, 3rd Floor, 65 Haymarket Terrace, Edinburgh, EH12 5HD 0131 297 5980 edinea@thorntons-law.co.uk

#### **FORFAR**

53 East High Street, Forfar, DD8 2EL 01307 466886 forfarea@thorntons-law