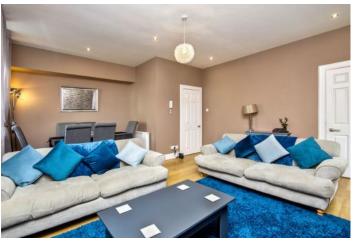

### Summary

Quietly positioned just off bustling Market Street in the heart of St Andrews, this three-bedroom ground-floor flat provides immediate access to a secure patio garden and benefits from allocated off-street parking. Situated within a C-listed Victorian property in a historic conservation area, the flat features inviting modern interiors brightly illuminated by classic twelve-pane windows. In addition to a stylish kitchen and a dual-aspect reception room that opens onto the garden, there is the convenience of a bathroom, a second WC, and ample storage.

### **Features**

- Quiet central location in coastal St Andrews
- Garden flat with bright, modern interiors
- Communal vestibule with a secure entry system
- Entrance hall with storage
- Dual-aspect living/dining room with garden access
- Sleek contemporary kitchen
- Three spacious double bedrooms (two with storage)
- Bathroom with rainfall shower-over-bath
- Second convenient WC
- Easy-upkeep walled garden (gated)
- Allocated off-street parking
- Gas central heating and double-glazing