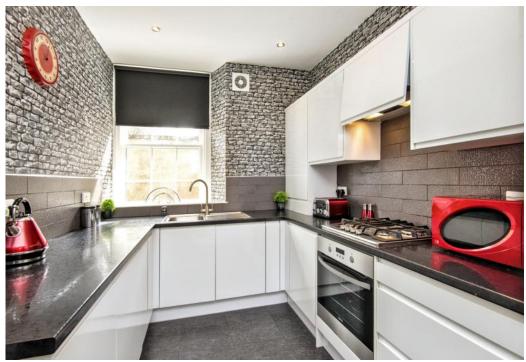

### Summary

Quietly positioned just off bustling Market Street in the heart of St Andrews, this three-bedroom ground-floor flat provides immediate access to a secure patio garden and benefits from allocated off-street parking. Situated within a C-listed Victorian property in a historic conservation area, the flat features inviting modern interiors brightly illuminated by classic twelve-pane windows. In addition to a stylish kitchen and a dual-aspect reception room that opens onto the garden, there is the convenience of a bathroom, a second WC, and ample storage.

### **Features**

- Quiet central location in coastal St Andrews
- Garden flat with bright, modern interiors
- Communal vestibule with a secure entry system
- Entrance hall with storage
- Dual-aspect living/dining room with garden access
- Sleek contemporary kitchen
- Three spacious double bedrooms (two with storage)
- Bathroom with rainfall shower-over-bath
- Second convenient WC
- Easy-upkeep walled garden (gated)
- Allocated off-street parking
- Gas central heating and double-glazing