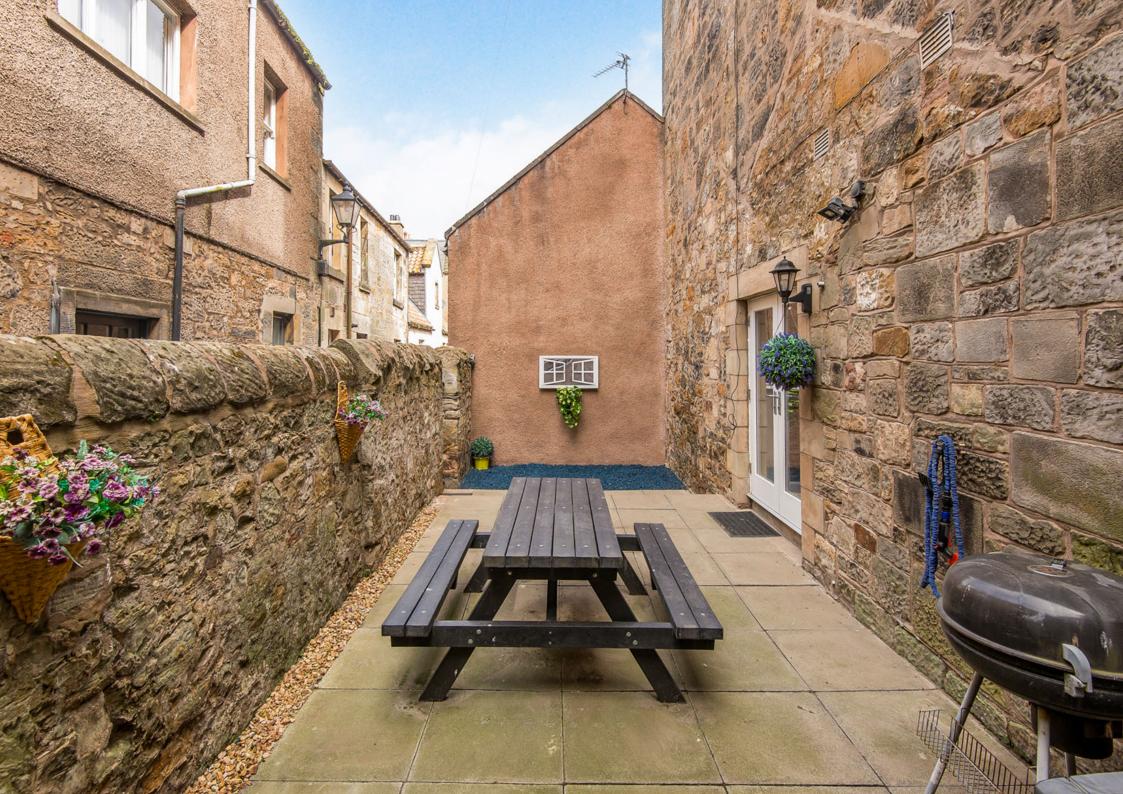

### Summary

Quietly positioned just off bustling Market Street in the heart of St Andrews, this three-bedroom ground-floor flat provides immediate access to a secure patio garden and benefits from allocated off-street parking. Situated within a C-listed Victorian property in a historic conservation area, the flat features inviting modern interiors brightly illuminated by classic twelve-pane windows. In addition to a stylish kitchen and a dual-aspect reception room that opens onto the garden, there is the convenience of a bathroom, a second WC, and ample storage.

### **Features**

- Quiet central location in coastal St Andrews
- Garden flat with bright, modern interiors
- Communal vestibule with a secure entry system
- Entrance hall with storage
- Dual-aspect living/dining room with garden access
- Sleek contemporary kitchen
- Three spacious double bedrooms (two with storage)
- Bathroom with rainfall shower-over-bath
- Second convenient WC
- Easy-upkeep walled garden (gated)
- Allocated off-street parking
- Gas central heating and double-glazing