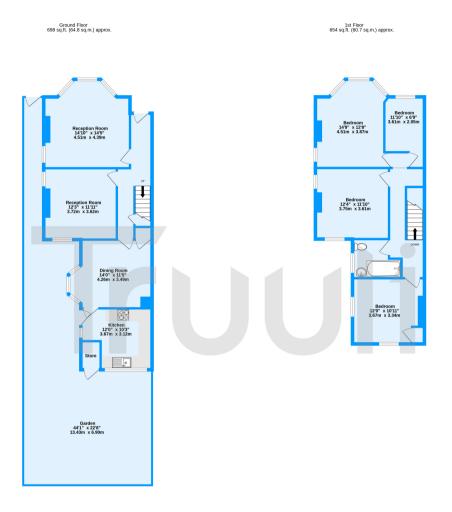

Temple Road, Croydon, CR0 TOTAL FLOOR AREA: 1352 sq.ft. (125.6 sq.m.) approx. Measurements are approximate. Not to scale, illustrative purposes only