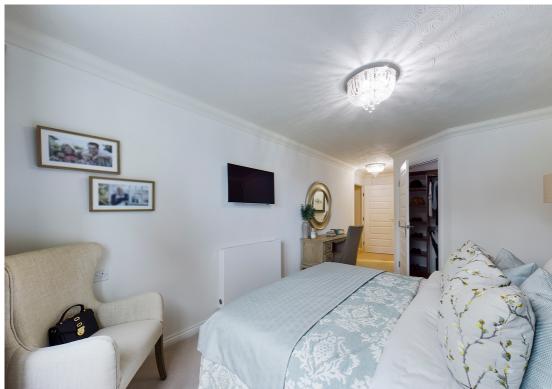

This two bedroom apartment provides generous accommodation throughout and includes a delightful open plan living/dining room. The fully fitted kitchen includes integrated appliances, oven/hob, fridge/freezer and washer/dryer. A bathroom with heated towel rail. The second is a double bedroom and has fitted wardrobes. The main bedroom is generous in size and benefits from a walk in wardrobe that has a range of hanging rails and shelving units and a en-suite shower room.