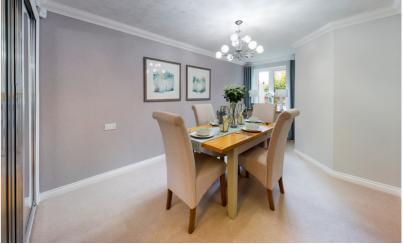

This two bedroom apartment provides generous accommodation throughout and includes a delightful open plan living/dining room. The fully fitted kitchen includes integrated appliances, oven/hob, fridge/freezer and washer/dryer. A bathroom with heated towel rail. The second is a double bedroom and has fitted wardrobes. The main bedroom is generous in size and benefits from a walk in wardrobe that has a range of hanging rails and shelving units and a en-suite shower room.

Images are of a ground floor apartment, the available apartments are on the top floor.

- Walking distance to Hitchin town centre and local amenities
- 0.3 mile, 5 mins walk to HItchin town centre (as per Google Maps)
- Furnished Owners' Lounge and coffee bar
- Furnished Guest Suite with shower room
- Free carpark and landscaped gardens
- Lodge Manager and 24 hour careline support system
- Secure door entry system to main entrance
- Cycle and buggy storage
- Specialist Easy Service Move available
- 3-year warranty