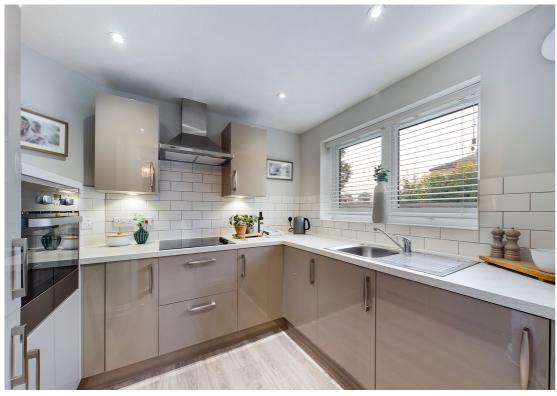

This two bedroom apartment provides generous accommodation throughout and includes a delightful open plan living/dining room. The fully fitted kitchen includes integrated appliances, oven/hob, fridge/freezer and washer/dryer. A bathroom with heated towel rail. The second is a double bedroom and has fitted wardrobes. The main bedroom is generous in size and benefits from a walk in wardrobe that has a range of hanging rails and shelving units and a en-suite shower room.

All apartments have been finished with a classic yet contemporary interior design which works impeccably well. Dovehouse Lodge is a collection of 53 one and two bedroom retirement flats for sale in Hitchin. Nestled in a quiet, residential area these new homes offer a peaceful place to call home. The development is in a fantastic location with all amenities close by including a Waitrose on the outskirts of town and also the bustling town centre which is focused around the market square and home to an array of independent and high street shops.