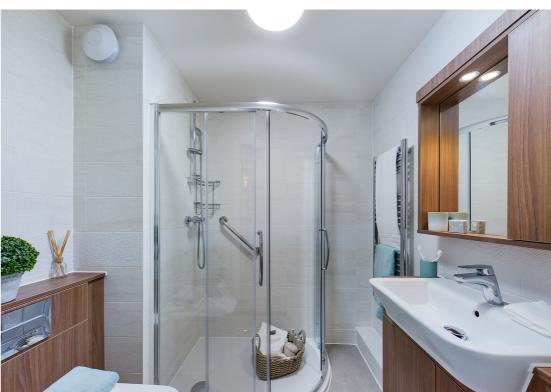

This two bedroom apartment provides generous accommodation throughout and includes a delightful open plan living/dining room. The fully fitted kitchen includes integrated appliances, oven/hob, fridge/freezer and washer/dryer. A bathroom with heated towel rail. The second is a double bedroom and has fitted wardrobes. The main bedroom is generous in size and benefits from a walk in wardrobe that has a range of hanging rails and shelving units and a en-suite shower room.