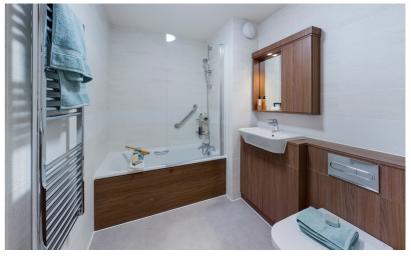

This two bedroom apartment provides generous accommodation throughout and includes a delightful open plan living/dining room. The fully fitted kitchen includes integrated appliances, oven/hob, fridge/freezer and washer/dryer. A bathroom with heated towel rail. The second is a double bedroom and has fitted wardrobes. The main bedroom is generous in size and benefits from a walk in wardrobe that has a range of hanging rails and shelving units and a en-suite shower room.

Images are of a ground floor apartment, the available apartments are on the top floor.

- Walking distance to Hitchin town centre and local amenities
- 0.3 mile, 5 mins walk to HItchin town centre (as per Google Maps)
- Furnished Owners' Lounge and coffee bar
- Furnished Guest Suite with shower room
- Free carpark and landscaped gardens
- Lodge Manager and 24 hour careline support system
- Secure door entry system to main entrance
- Cycle and buggy storage
- Specialist Easy Service Move available
- 3-year warranty