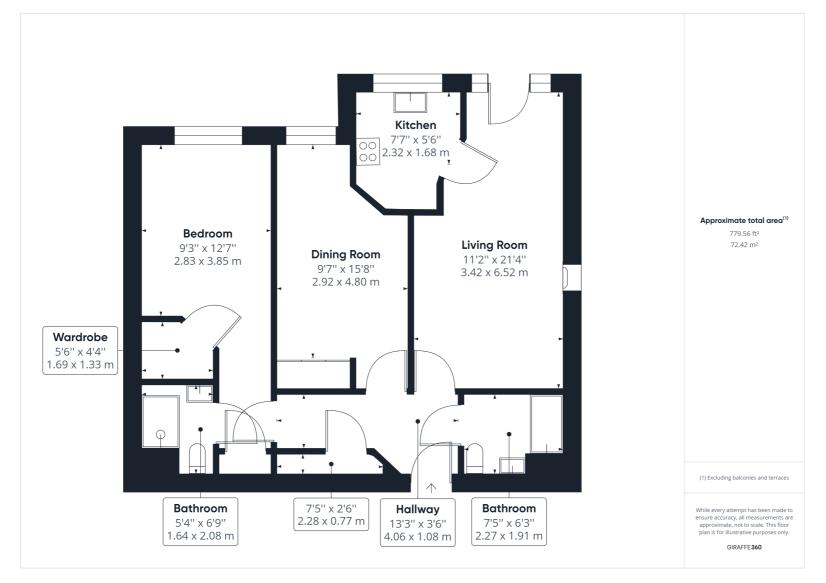

This two bedroom apartment provides generous accommodation throughout and includes a delightful open plan living/dining room. The fully fitted kitchen includes integrated appliances, oven/hob, fridge/freezer and washer/dryer. A bathroom with heated towel rail. The second is a double bedroom and has fitted wardrobes. The main bedroom is generous in size and benefits from a walk in wardrobe that has a range of hanging rails and shelving units and a en-suite shower room.

All measurements are approximate and quoted in metric with imperial equivalents and for general guidance only and whilst every attempt has been made to ensure accuracy, they must not be relied on. The fixtures, fittings and appliances referred to have not been tested and therefore no guarantee can be given and that they are in working order. Internal photographs are reproduced for general information and it must not be inferred that any item shown is included with the property. For a free valuation, contact the numbers listed on the brochure.