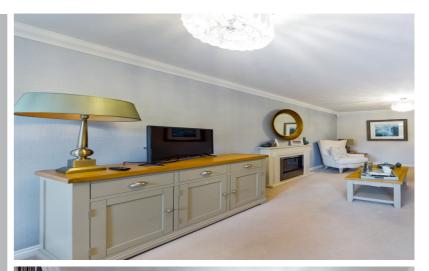

This two bedroom apartment provides generous accommodation throughout and includes a delightful open plan living/dining room. The fully fitted kitchen includes integrated appliances, oven/hob, fridge/freezer and washer/dryer. A bathroom with heated towel rail. The second is a double bedroom and has fitted wardrobes. The main bedroom is generous in size and benefits from a walk in wardrobe that has a range of hanging rails and shelving units and a en-suite shower room.

Images are of a ground floor apartment, the available apartments are on the top floor.

- Walking distance to Hitchin town centre and local amenities
- 0.3 mile, 5 mins walk to HItchin town centre (as per Google Maps)
- Furnished Owners' Lounge and coffee bar
- Furnished Guest Suite with shower room
- Free carpark and landscaped gardens
- Lodge Manager and 24 hour careline support system
- Secure door entry system to main entrance
- Cycle and buggy storage
- Specialist Easy Service Move available
- 3-year warranty