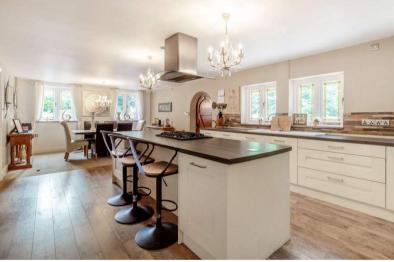

The interior of this beautifully-presented property, which has been refurbished and renovated throughout, comprises a spacious lounge with feature log burning stove, modern open plan kitchen/diner, additional reception room, games room, two bedrooms, a family bathroom and shower room on the ground floor. The first floor consists of two bedrooms and a further shower room. There is potential to convert this into a six bedroom property, subject to relevant planning permissions. The exterior boasts enclosed gardens to the front, rear and side, perfect for enjoying the summer months.