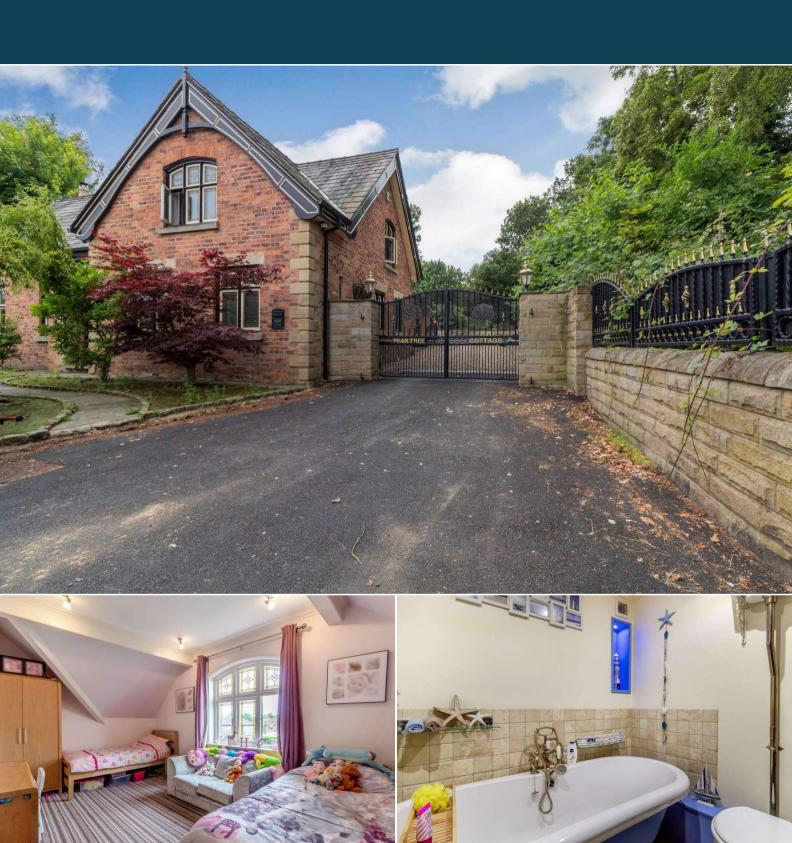

## Leyland Road Preston

Bettermove are delighted to welcome to the market this charming four bedroom detached bungalow in Lower Penwortham, available with no forward chain.

The property benefits from double glazing, gas central heating throughout and has a gated driveway providing off road parking for up to 10 vehicles. The council tax band is D.

The interior of this beautifully-presented property, which has been refurbished and renovated throughout, comprises a spacious lounge with feature log burning stove, modern open plan kitchen/diner, additional reception room, games room, two bedrooms, a family bathroom and shower room on the ground floor. The first floor consists of two bedrooms and a further shower room. There is potential to convert this into a six bedroom property, subject to relevant planning permissions. The exterior boasts enclosed gardens to the front, rear and side, perfect for enjoying the summer months.