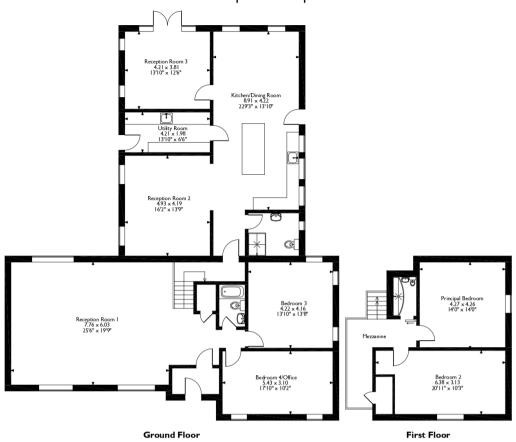

## Leyland Road Penwortham, Preston Approximate Gross Internal Area 242 Sq M/2605 Sq Ft

Please note that the location of doors, windows and other items are approximate and this floorplan is to be used for illustrative purposes only. Unauthorized reproduction is prohibited.