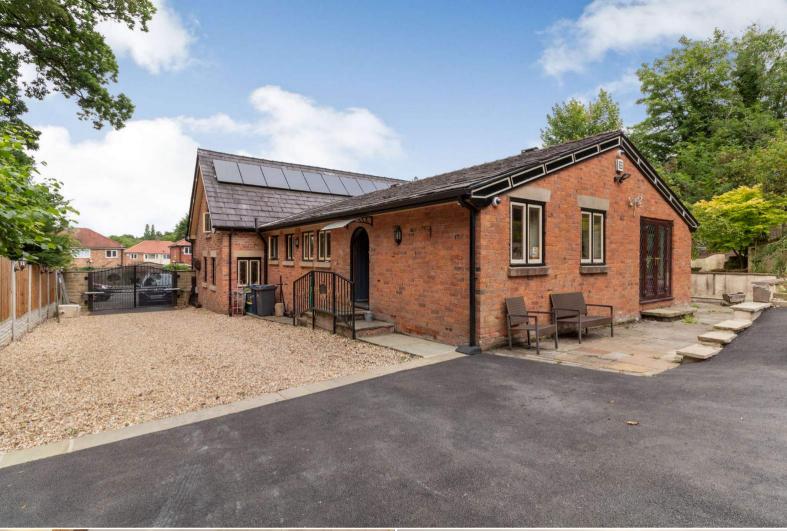

## Leyland Road Preston

Bettermove are delighted to welcome to the market this charming four bedroom detached bungalow in Lower Penwortham, available with no forward chain.

The property benefits from double glazing, gas central heating throughout and has a gated driveway providing off road parking for up to 10 vehicles. The council tax band is D.

The interior of this beautifully-presented property, which has been refurbished and renovated throughout, comprises a spacious lounge with feature log burning stove, modern open plan kitchen/diner, additional reception room, games room, two bedrooms, a family bathroom and shower room on the ground floor. The first floor consists of two bedrooms and a further shower room. There is potential to convert this into a six bedroom property, subject to relevant planning permissions. The exterior boasts enclosed gardens to the front, rear and side, perfect for enjoying the summer months.

Situated in the sought after Lower Penwortham, the property is close to a wide range of amenities including shops, supermarkets, restaurants and cafes. Transport links can be found from the A582, M6, M65, Preston, Lostock Hall and Fishergate Hill rail stations.