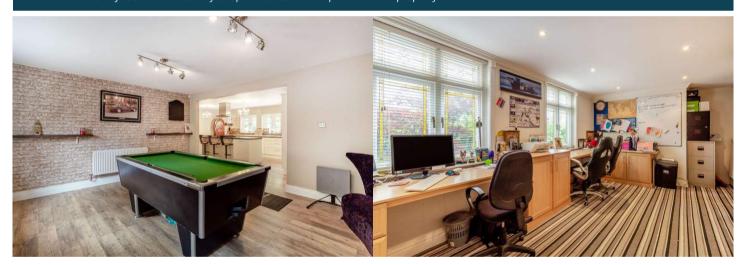

The interior of this beautifully-presented property, which has been refurbished and renovated throughout, comprises a spacious lounge with feature log burning stove, modern open plan kitchen/diner, additional reception room, games room, two bedrooms, a family bathroom and shower room on the ground floor. The first floor consists of two bedrooms and a further shower room. There is potential to convert this into a six bedroom property, subject to relevant planning permissions. The exterior boasts enclosed gardens to the front, rear and side, perfect for enjoying the summer months.