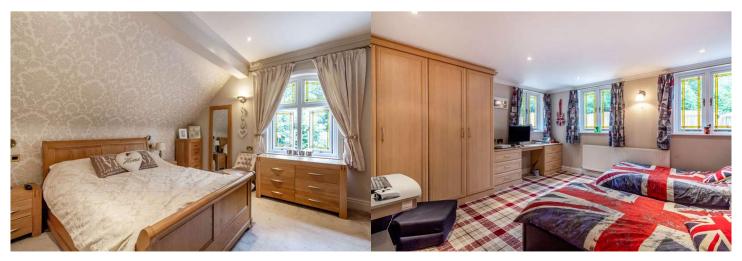

The interior of this beautifully-presented property, which has been refurbished and renovated throughout, comprises a spacious lounge with feature log burning stove, modern open plan kitchen/diner, additional reception room, games room, two bedrooms, a family bathroom and shower room on the ground floor. The first floor consists of two bedrooms and a further shower room. There is potential to convert this into a six bedroom property, subject to relevant planning permissions. The exterior boasts enclosed gardens to the front, rear and side, perfect for enjoying the summer months.