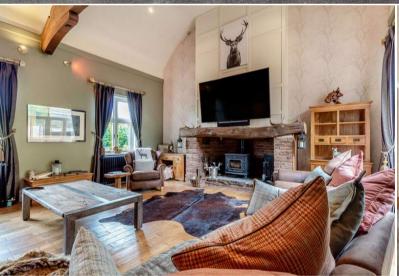

The interior of this beautifully-presented property, which has been refurbished and renovated throughout, comprises a spacious lounge with feature log burning stove, modern open plan kitchen/diner, additional reception room, games room, two bedrooms, a family bathroom and shower room on the ground floor. The first floor consists of two bedrooms and a further shower room. There is potential to convert this into a six bedroom property, subject to relevant planning permissions. The exterior boasts enclosed gardens to the front, rear and side, perfect for enjoying the summer months.