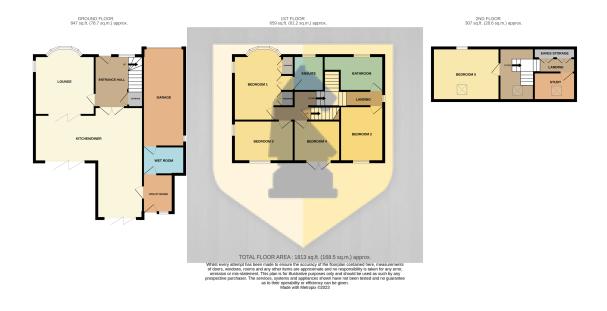

## **Ground Floor**

#### **Entrance Hall**

Entry via a composite door into a large hall. Stairs leading to the first floor. Storage cupboard. Door leads into lounge. Double doors to the kitchen diner. Intercom system to the main gates. Radiator.

# Lounge

14' 9" Into Bay x 12' 2" (4.50m x 3.71m) UPVC double glazed bay window to the front aspect. UPVC double glazed window to the side aspect. Open fire place. Coving. Radiator. Bi-folding glass doors into kitchen/diner.

### Kitchen/Diner

21' 11" x 20' 11" (6.68m x 6.38m) Fitted kitchen suite range of wall and base level units. Sink and drainer set into the work surfaces with tiling to splash back areas. Space for a range cooker with extractor hood above. Space for freestanding fridge/freezer. Space and plumbing for dishwasher. Radiator. Double glazed window to the rear aspect. Two double glazed bi-folding doors leading to the rear aspect.

# Utility Room

Kitchen suite ranging wall and base units. Space and plumbing for washing machine and tumble dryer. UPVC double glazed door to the rear aspect. Double glazed window to the rear aspect. Radiator.

#### Wet Room

Low level flush WC. Wash hand basin. Shower. Hand dryer. Radiator. Large cupboards housing the boiler. Door through to the garage.

### First Floor

## Landing

Double glazed window to the side aspect. Stairs leading to the second floor. Doors into:

## Bedroom One

16' 8" x 12' 2" (5.08m x 3.71m) Double glazed bay window to the front aspect. Double glazed window to the side aspect. Built in wardrobes. Radiator. Door into:

## En Suite

Three piece suite comprising: Low flush Wc. Vanity unit with sink mounted over. Panelled bath with shower over. Heated towel rail.
Obscured double glazed window to

Edward Knight Estate Agents (Northampton) Ltd 01604 632433 northampton@edwardknight.co.uk