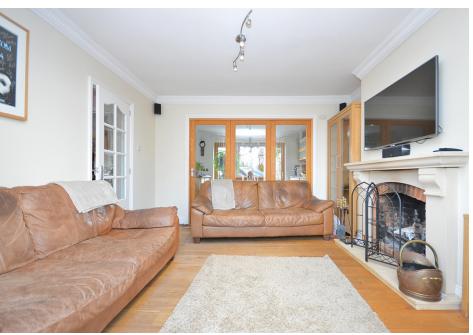

# Lounge

14' 9" Into Bay x 12' 2" (4.50m x 3.71m) UPVC double glazed bay window to the front aspect. UPVC double glazed window to the side aspect. Open fire place. Coving. Radiator. Bi-folding glass doors into kitchen/diner.