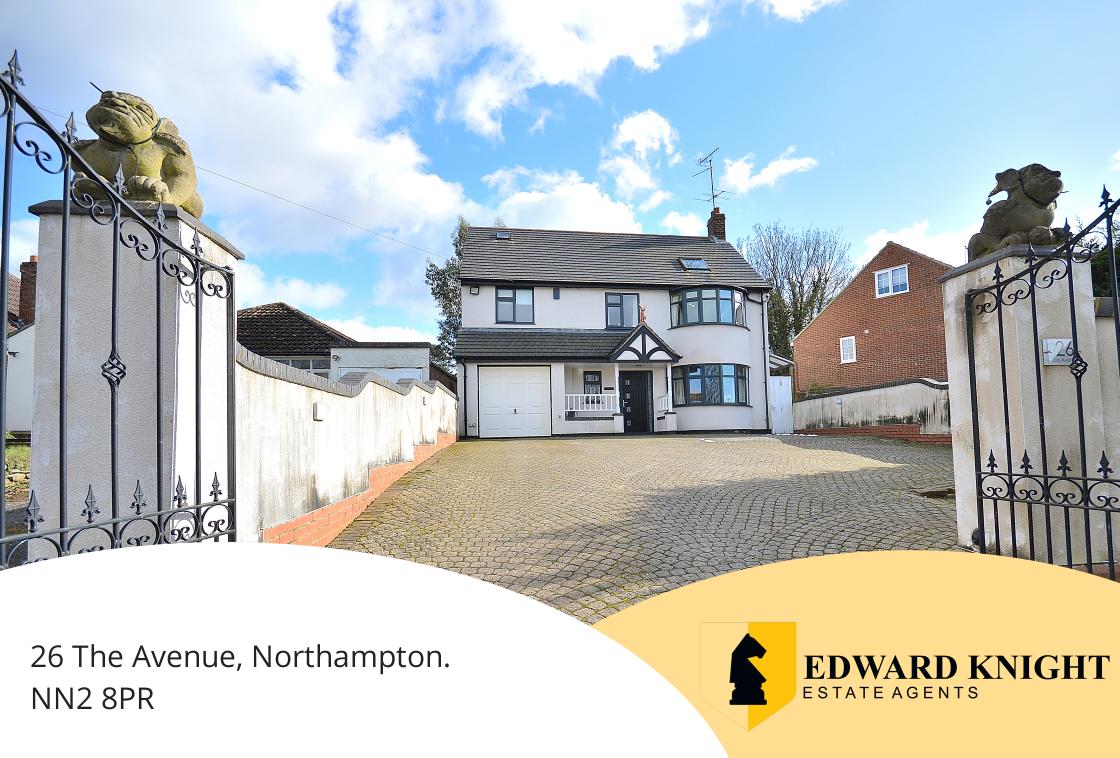

## **Ground Floor**

#### **Entrance Hall**

Entry via a composite door into a large hall. Stairs leading to the first floor. Storage cupboard. Door leads into lounge. Double doors to the kitchen diner. Intercom system to the main gates. Radiator.

# Lounge

14' 9" Into Bay x 12' 2" (4.50m x 3.71m) UPVC double glazed bay window to the front aspect. UPVC double glazed window to the side aspect. Open fire place. Coving. Radiator. Bi-folding glass doors into kitchen/diner.

### Kitchen/Diner

21' 11" x 20' 11" (6.68m x 6.38m) Fitted kitchen suite range of wall and base level units. Sink and drainer set into the work surfaces with tiling to splash back areas. Space for a range cooker with extractor hood above. Space for freestanding fridge/freezer. Space and plumbing for dishwasher. Ra