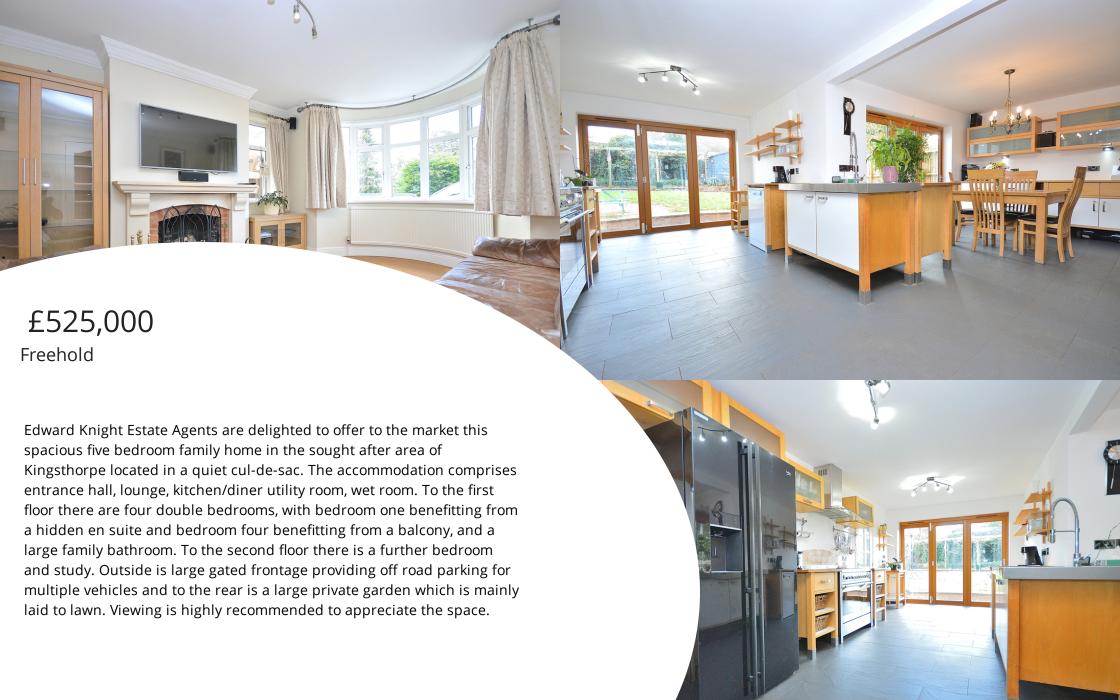

# Lounge

14' 9" Into Bay x 12' 2" (4.50m x 3.71m) UPVC double glazed bay window to the front aspect. UPVC double glazed window to the side aspect. Open fire place. Coving. Radiator. Bi-folding glass doors into kitchen/diner.

### Kitchen/Diner

21' 11" x 20' 11" (6.68m x 6.38m) Fitted kitchen suite range of wall and base level units. Sink and drainer set into the work surfaces with tiling to splash back areas. Space for a range cooker with extractor hood above. Space for freestanding fridge/freezer. Space and plumbing for dishwasher. Radiator. Double glazed window to the rear aspect. Two double glazed bi-folding doors leading to the rear aspect.