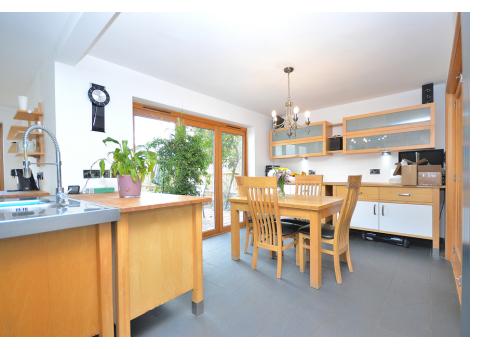

### Kitchen/Diner

21' 11" x 20' 11" (6.68m x 6.38m) Fitted kitchen suite range of wall and base level units. Sink and drainer set into the work surfaces with tiling to splash back areas. Space for a range cooker with extractor hood above. Space for freestanding fridge/freezer. Space and plumbing for dishwasher. Radiator. Double glazed window to the rear aspect. Two double glazed bi-folding doors leading to the rear aspect.