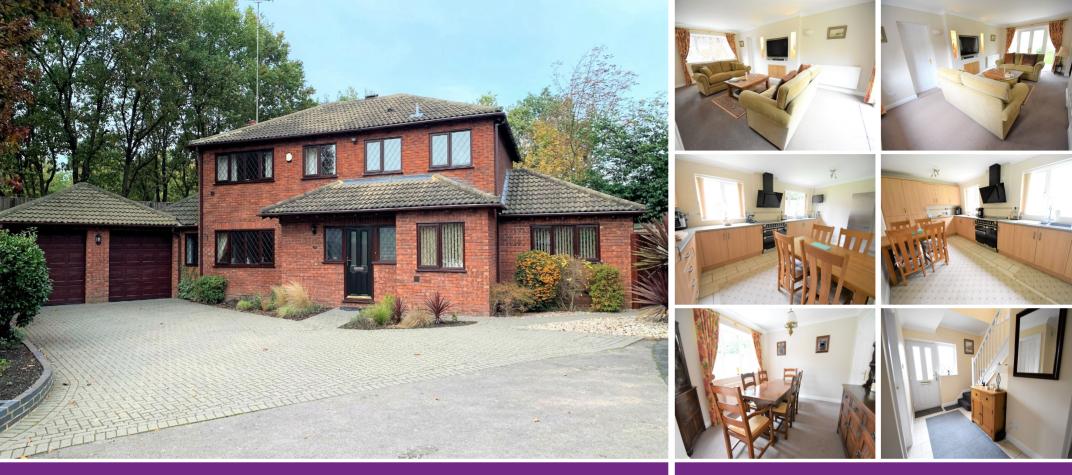

## Pans Gardens, CAMBERLEY, GU15 1HY

\*VIRTUAL TOUR AVAILABLE ON REQUEST\* A beautifully presented detached family home situated within close proximity of some of the best local schools and also only a short distance from Camberley town centre. The property is located at the end of a cul-de-sac and offers ample parking. Accommodation comprises four double bedrooms, double aspect living room, dining room, study, snug/playroom and a re-fitted kitchen/breakfast room. Further benefits include a re-fitted en-suite to bedroom one, re-fitted family bathroom and re-fitted cloakroom. There is also a utility room which houses the gas boiler and has space and plumbing for washing machine and tumble dryer. Outside there is a large rear garden with patio area and hardstanding for shed/summerhouse. The double garage can be accessed via the house itself or from the electric garage doors and has power and light and electric vehicle charging point. Viewings are highly recommended.

PRICE £650,000 Freehold

- FOUR DOUBLE BEDROOMS
- CUL-DE-SAC POSITION
- RE-FITTED BATHROOMS
- RE-FITTED KITCHEN/BREAKFAST ROOM
- UTILITY ROOM
- FOUR RECEPTION ROOMS