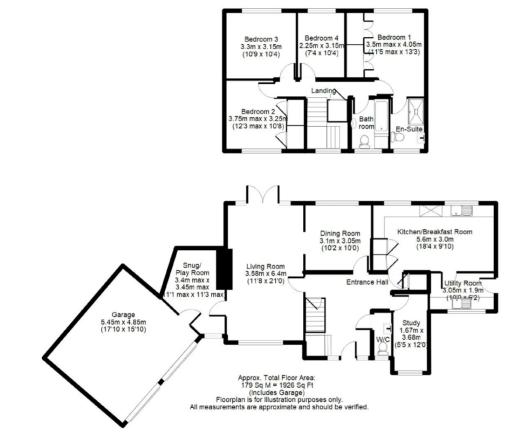

## Pans Gardens, CAMBERLEY, GU15 1HY

\*VIRTUAL TOUR AVAILABLE ON REQUEST\* A beautifully presented detached family home situated within close proximity of some of the best local schools and also only a short distance from Camberley town centre. The property is located at the end of a cul-de-sac and offers ample parking. Accommodation comprises four double bedrooms, double aspect living room, dining room, study, snug/playroom and a re-fitted kitchen/breakfast room. Further benefits include a re-fitted en-suite to bedroom one, re-fitted family bathroom and re-fitted cloakroom. There is also a utility room which houses the gas boiler and has space and plumbing for washing machine and tumble dryer. Outside there is a large rear garden with patio area and hardstanding for shed/summerhouse. The double garage can be accessed via the house itself or from the electric garage doors and has power and light and electric vehicle charging point. Viewings are highly recommended.

PRICE £650,000 Freehold

- FOUR DOUBLE BEDROOMS
- CUL-DE-SAC POSITION
- RE-FITTED BATHROOMS
- RE-FITTED KITCHEN/BREAKFAST ROOM
- UTILITY ROOM
- FOUR RECEPTION ROOMS