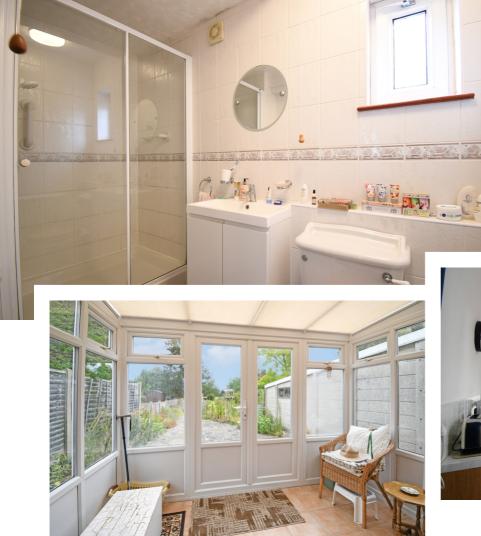

## Located on the edge of the village of Bromham.

Entering the property into the entrance hall with stairs to first floor. The lounge is to the front and overlooks the delightful established front garden which has an array of shrubs and flowers and offers privacy from the road. The kitchen has good selection of wall and base units and gives access into the inviting dining room which has views of the garden and entry to the UPVC conservatory. Off the dining room you have a lobby area which leads into the utility room. To gain access to the downstairs shower room you go through another lobby area off the kitchen which leads into a modern shower room with low level wc, wash hand basin and double shower. Upstairs you have three bedrooms with two having unspoilt views off the fields to the rear. Outside the rear garden is an abundance of flowers and shrubs and is mainly laid to lawn. Good sized patio and enclosed boundary. The rear of the garden has delightful open countryside views. Large storage outbuilding. The front does have a path to front door and off road parking.