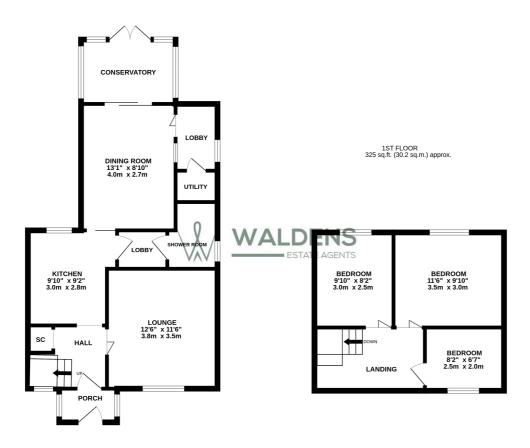

## Located on the edge of the village of Bromham.

Entering the property into the entrance hall with stairs to first floor. The lounge is to the front and overlooks the delightful established front garden which has an array of shrubs and flowers and offers privacy from the road. The kitchen has good selection of wall and base units and gives access into the inviting dining room which has views of the garden and entry to the UPVC conservatory. Off the dining room you have a lobby area which leads into the utility room. To gain access to the downstairs shower room you go through another lobby area off the kitchen which leads into a modern shower room with low level wc, wash hand basin and double shower. Upstairs you have three bedrooms with two having unspoilt views off the fields to the rear. Outside the rear garden is an abundance of flowers and shrubs and is mainly laid to lawn. Good sized patio and enclosed boundary. The rear of the garden has delightful open countryside views. Large storage outbuilding. The front does have a path to front door and off road parking.

GROUND FLOOR 600 sq.ft. (55.7 sq.m.) approx.

TOTAL FLOOR AREA: 2025 sq.ft. (85:9 sq.m.) approx. While even stimely the been rube to even the accuracy of the Royation contactions of the service of a strain str