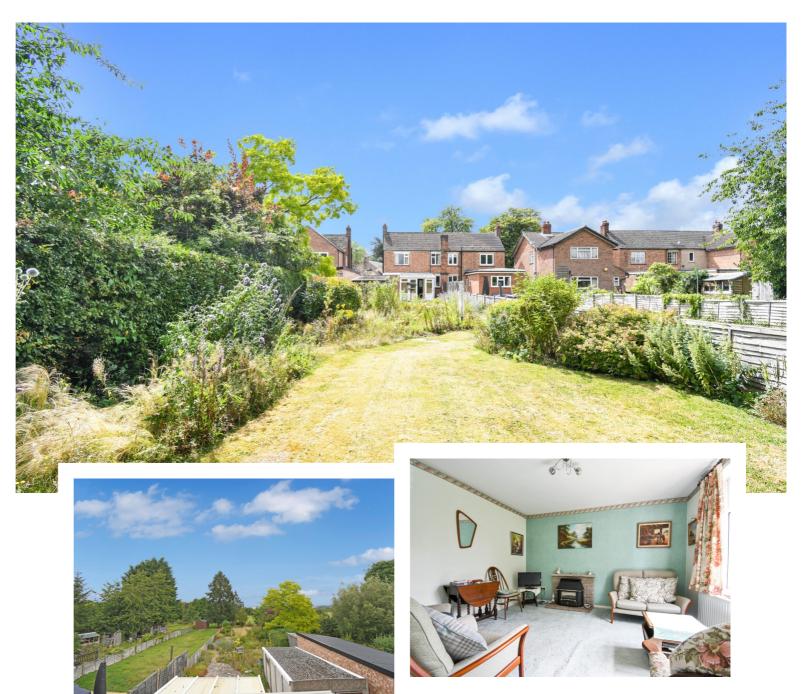

## Guide Price £399,995

Open country views to the rear of this much cared for 3 Bedroom semi-detached property with beautiful established rear garden being approximately 120ft in length. Two reception rooms and conservatory. Off road parking and being sold with no onward chain.

## Located on the edge of the village of Bromham.

Entering the property into the entrance hall with stairs to first floor. The lounge is to the front and overlooks the delightful established front garden which has an array of shrubs and flowers and offers privacy from the road. The kitchen has good selection of wall and base units and gives access into the inviting dining room which has views of the garden and entry to the UPVC conservatory. Off the dining room you have a lobby area which leads into the utility room. To gain access to the downstairs shower room you go through another lobby area off the kitchen which leads into a modern shower room with low level wc, wash hand basin and double shower. Upstairs you have three bedrooms with two having unspoilt views off the fields to the rear. Outside the rear garden is an abundance of flowers and shrubs and is mainly laid to lawn. Good sized patio and enclosed boundary. The rear of the garden has delightful open countryside views. Large storage outbuilding. The front does have a path to front door and off road parking.