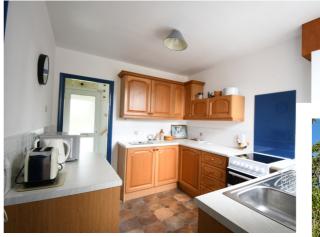

## Located on the edge of the village of Bromham.

Entering the property into the entrance hall with stairs to first floor. The lounge is to the front and overlooks the delightful established front garden which has an array of shrubs and flowers and offers privacy from the road. The kitchen has good selection of wall and base units and gives access into the inviting dining room which has views of the garden and entry to the UPVC conservatory. Off the dining room you have a lobby area which leads into the utility room. To gain access to the downstairs shower room you go through another lobby area off the kitchen which leads into a modern shower room with low level wc, wash hand basin and double shower. Upstairs you have three bedrooms with two having unspoilt views off the fields to the rear. Outside the rear garden is an abundance of flowers and shrubs and is mainly laid to lawn. Good sized patio and enclosed boundary. The rear of the garden has delightful open countryside views. Large storage outbuilding. The front does have a path to front door and off road parking.