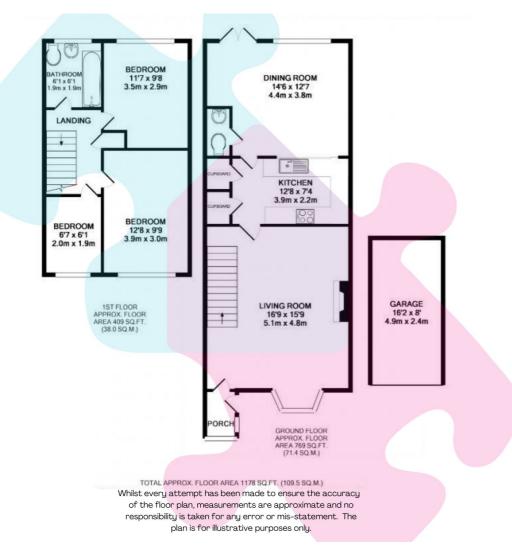

The current owners have presented the property in beautiful order throughout & have re-decorated with new flooring and carpets. Accommodation of the property consists of three bedrooms, a spacious living room, a re-fitted kitchen and a large dining/family room. Further benefits include a re-fitted bathroom, downstairs cloakroom, Upvc double glazing and gas central heating. Outside to the rear there is a landscaped garden with patio area and steps down to a further garden which is has an artificial lawn and an external office cabin with light & power. There is also rear gate from which you can gain access to the nearby garage and parking areas. Viewings are highly recommended.

Mis-descriptions Act: We wish to inform prospective purchasers that we have not carried out a detailed survey or tested the services, appliances and specific fittings including any heating system for this property. Floorplans shown are for illustrative purposes only and are not drawn to scale