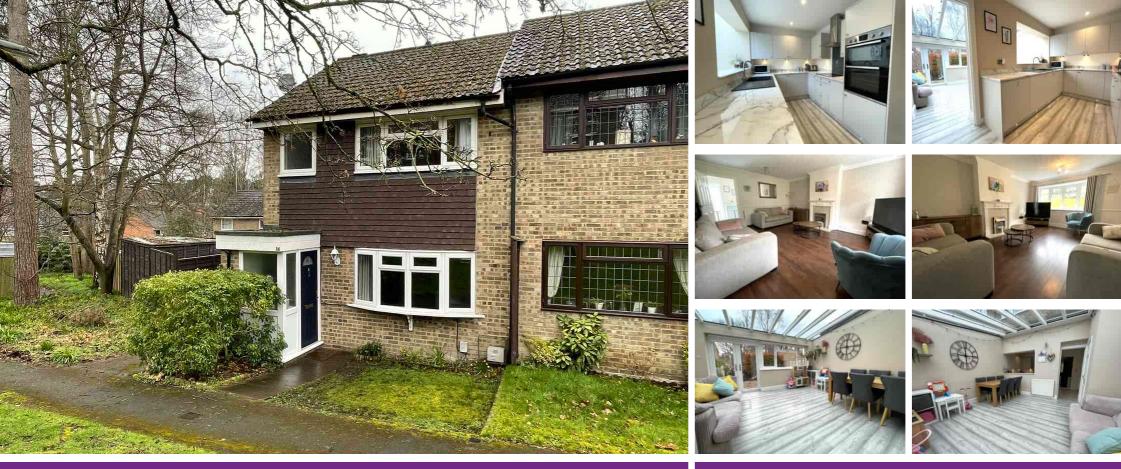

## Millholme Walk, CAMBERLEY, Surrey GU15 1RY

\*NO ONWARD CHAIN\* Jigsaw Estates are pleased to present to the market this extended end of terrace home on the popular Heatherside development. The property is a stones throw from some of the best local schools including Tomlinscote, Ravenscote & Heather Ridge. There are also a number of local amenities situated within walking distance of the property, including a Sainbury's local, Doctors surgery and a local Pub.

The current owners have presented the property in beautiful order throughout & have re-decorated with new flooring and carpets. Accommodation of the property consists of three bedrooms, a spacious living room, a re-fitted kitchen and a large dining/family room. Further benefits include a re-fitted bathroom, downstairs cloakroom, Upvc double glazing and gas central heating. Outside to the rear there is a landscaped garden with patio area and steps down to a further garden which is has an artificial lawn and an external office cabin with light & power. There is also rear gate from which you can gain access to the nearby garage and parking areas. Viewings are highly recommended.

PRICE £400,000 Freehold

- HEATHERSIDE
- EXTENDED DOWNSTAIRS
- CLOAKROOM
- LANDSCAPED REAR GARDEN
- NO ONWARD CHAIN!
- COUNCIL TAX BAND = D

- CLOSE TO LOCAL SCHOOLS & AMENITIES
- RE-FITTED KITCHEN
- EXTERNAL OFFICE
- GARAGE IN NEARBY BLOCK
- BEAUTIFULLY PRESENTED