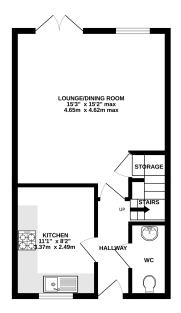

# **Upper Court**

Westfield, Radstock, BA3 3BY









£264,995 Freehold

= 3 = 1 € 2 EPC C

# Description

A well presented three bedroom mid terrace family home located in a quiet position, close to schools and amenities, with enclosed gardens, garage and parking. In brief the accommodation comprises an entrance hall with turning staircase to the first floor and cloakroom off, kitchen with integrated oven and hob and a lounge/diner with French doors to the garden. To the first floor is a main bedroom with ensuite shower room, two further bedrooms and a bathroom. Viewing recommended.

GROUND FLOOR 1ST FLOOR







### **Features**

- Mid terrace family home
- Quiet tucked away position
- Garage and parking
- Enclosed garden to the rear
- Lounge/diner
- Kitchen
- Three bedrooms
- Family bathroom and en-suite
- Downstairs cloakroom

## **Local Information**

- Council Tax Band C
- Tenure Freehold
- EPC Rating C

MIDSOMER NORTON OFFICE Telephone 01761 411010 14, High Street, Somerset BA3 2HP midsomernorton@cooperandtanner.co.uk