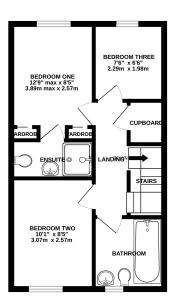

# Description

A well presented three bedroom mid terrace family home located in a quiet position, close to schools and amenities, with enclosed gardens, garage and parking. In brief the accommodation comprises an entrance hall with turning staircase to the first floor and cloakroom off, kitchen with integrated oven and hob and a lounge/diner with French doors to the garden. To the first floor is a main bedroom with ensuite shower room, two further bedrooms and a bathroom. Viewing recommended.

GROUND FLOOR 1ST FLOOR

### **Features**

- Mid terrace family home
- Quiet tucked away position
- Garage and parking
- Enclosed garden to the rear
- Lounge/diner
- Kitchen
- Three bedrooms
- Family bathroom and en-suite
- Downstairs cloakroom