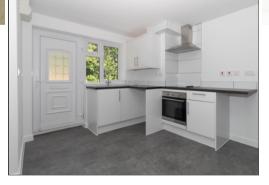

| Beautifully presented ONE bedroom apartment | Fantastic MODERN interior | Large open plan living space | MODERN fitted kitchen | Good Size DOUBLE Bedroom | MODERN shower room | OFF ROAD PARKING |

This brand new one bedroom modern apartment has a clean bright finish and has been finished to a high standard.

Inside on the ground floor the front door open through to a good size open living space, there is a MODERN fitted kitchen, a modern shower room and a good size bedroom.

Nestled in the heart of North Hertfordshire and combining the benefits of town living with the natural beauty of the surrounding countryside, STEVENAGE is an incredibly popular town with great road and rail links.