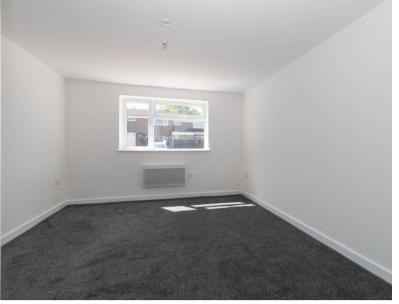

Open Plan Living: Approx 23' 9" x 10' 4" (7.24m x 3.15m)

Bedroom: Approx 14' 8" x 11' 2" (4.47m x 3.40m)