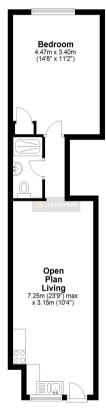

Open Plan Living: Approx 23' 9" x 10' 4" (7.24m x 3.15m)

Bedroom: Approx 14' 8" x 11' 2" (4.47m x 3.40m)

## | OUTSIDE

Allocated parking space

| Unfurnished GROUND FLOOR Apartment | Newly refurbished | Large open plan living space | Good Size DOUBLE Bedroom | Private OFF ROAD Parking |

Ground Floor Approx. 42.7 sq. metres (460.1 sq. feet)

Total area: approx. 42.7 sq. metres (460.1 sq. feet) Created by Leysbrook for guide purposes only. This plan is NOT TO SCALE and is intended to illustrate the general layout of the property and should be used as such by any prospective purchaser. Whils every attempt has been made to ensure the accuracy of the floor plan. measurements of doors, windows, rooms and any other items are approximate and no responsibility is taken for any error, omission or mis-statement. The services, systems and applicances shown have not been tested and no guarantee of their operability can be given. Plan produced using PlanUp.