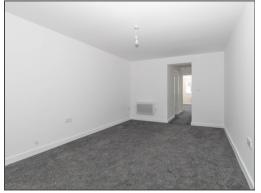

Open Plan Living: Approx 23' 9" x 10' 4" (7.24m x 3.15m)

Bedroom: Approx 14' 8" x 11' 2" (4.47m x 3.40m)