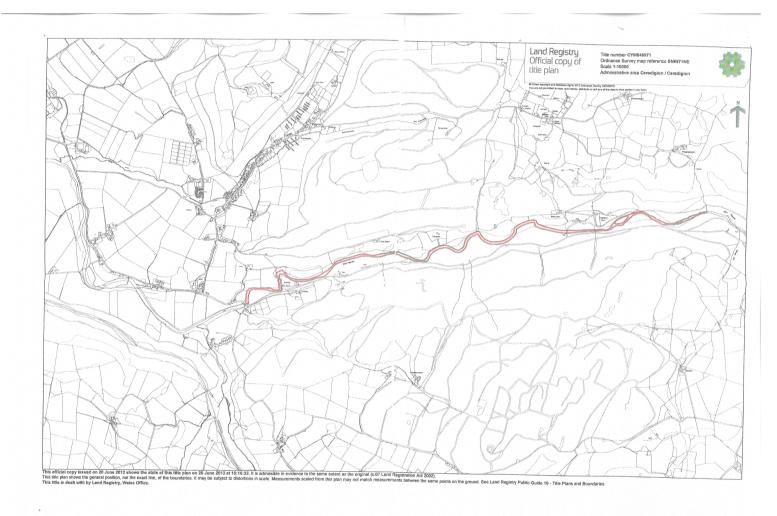

## Estate Agents | Property Advisers Local knowledge, National coverage

Charming and delightful Upper Ystwyth Valley Fishing beat of some 3 miles on the River Ystwyth to include a rarely available offering from Trawsgoed Estate.

The Llanafan Fishery River Ystwyth, Llanafan, Aberystwyth, Ceredigion. SY23 4BJ. £50,000

A/5378/AM Guide Price -O.N.O.

\*\*\*A Charming and delightful Upper Ystwyth Fishing Beat of some 3 miles on the River Ystwyth to include a rarely available offering from the Trawsgoed Estate \*\*\* The Fishing Rights are the first time for sale solely in living memory and have been part of the Estate for numerous generations \*\*\* The fishing itself particularly attractive offering wonderful fly water (or bait fishing/spinning) \*\*\*

\*\*\* Access is variable but equally readily accessible from public parking spaces on the river bank. Nice deep holding pools and some very attractive long trout and sewin runs. No catch records at present and historically having been fished by local Angling Association. "A very long beat of River in the main with double bank fishing capable of being waded and with little maintenance work required." A rare opportunity to add to an existing portfolio and entry level sporting interest \*\*\*

## **Directions**

The property is located to the East of Llanafan Bridge on the road to Ysbyty Ystwyth - please see identification plan.