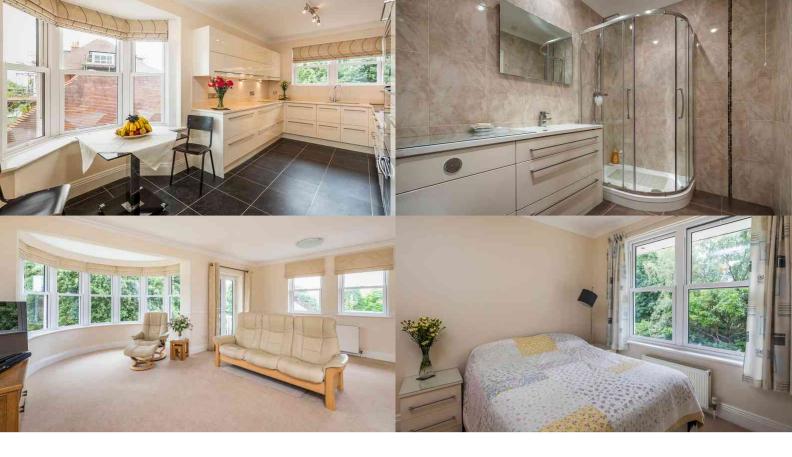

## ABOUT THIS PROPERTY

This exceptionally well presented 3 double bedroom first floor apartment, accessed via stairs or lift, can be found within a secluded luxury gated development on the West Cliff of Bournemouth. Two luxury en-suite plus a family bathroom, large lounge/diner and high quality kitchen/breakfast room. Individual garage plus additional parking space all set in beautifully maintained grounds and close to local amenities. Pets and holiday lets are not permitted.

This stunning development consists of only 8 apartments and was built approximately 23 years ago. The owners of this apartment have enjoyed living here for 21 years and in that time have extensively redecorated throughout. This is evident in the immaculately presented kitchen/breakfast room which is fitted with high gloss floor and wall units, complimented by Corian work surfaces and a full range of high quality integrated appliances. The lounge/dining room is a bright and spacious room with a deep bay window which overlooks the well maintained gardens and access onto a balcony. All three bedrooms are double in size. The main bedroom delights with an extensive range of fitted bedroom furnishings, deep bay window and luxury en-suite shower room. The second bedroom again features fitted wardrobes and an en-suite shower room, whilst the third bedroom offers versatility of use and has been fitted with office furniture and enjoys the use of the main family bathroom. Additional features include bespoke designed display cabinets in the entrance hall, ample storage cupboards, entry phone system, gas central heating and double glazing.