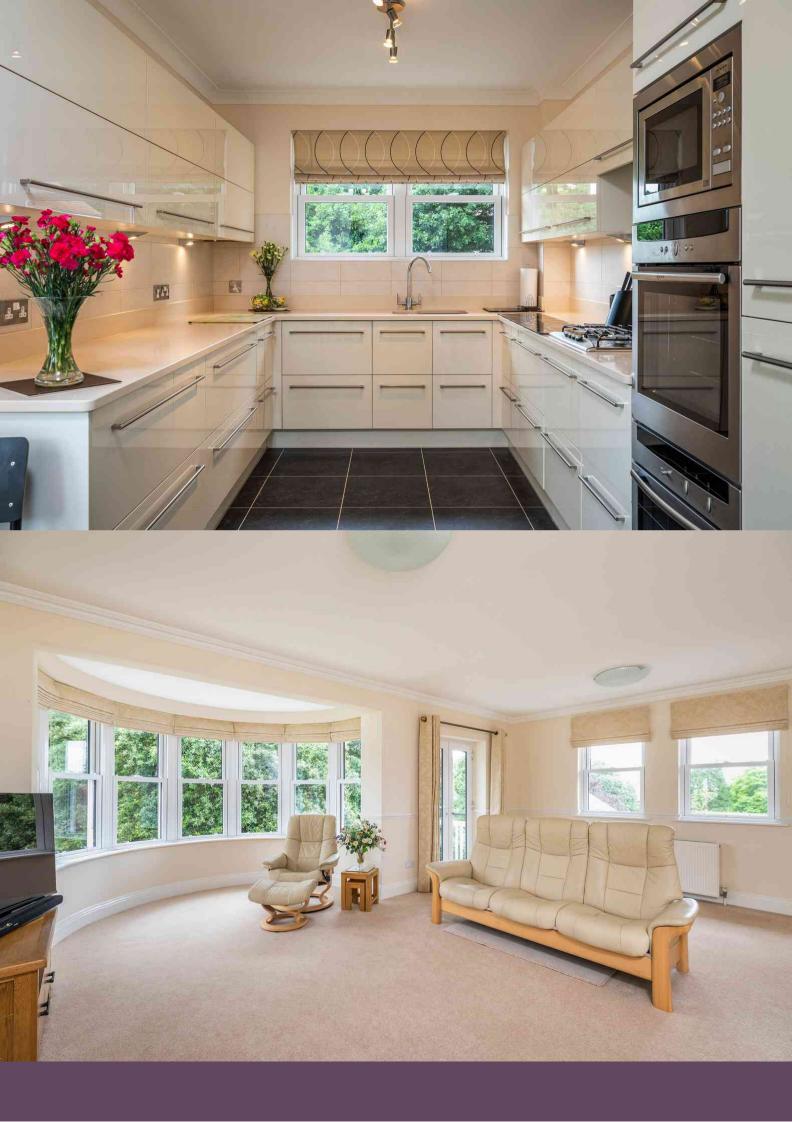

This stunning development consists of only 8 apartments and was built approximately 23 years ago. The owners of this apartment have enjoyed living here for 21 years and in that time have extensively redecorated throughout. This is evident in the immaculately presented kitchen/breakfast room which is fitted with high gloss floor and wall units, complimented by Corian work surfaces and a full range of high quality integrated appliances. The lounge/dining room is a bright and spacious room with a deep bay window which overlooks the well maintained gardens and access onto a balcony. All three bedrooms are double in size. The main bedroom delights with an extensive range of fitted bedroom furnishings, deep bay window and luxury en-suite shower room. The second bedroom again features fitted wardrobes and an en-suite shower room, whilst the third bedroom offers versatility of use and has been fitted with office furniture and enjoys the use of the main family bathroom. Additional features include bespoke designed display cabinets in the entrance hall, ample storage cupboards, entry phone system, gas central heating and double glazing.