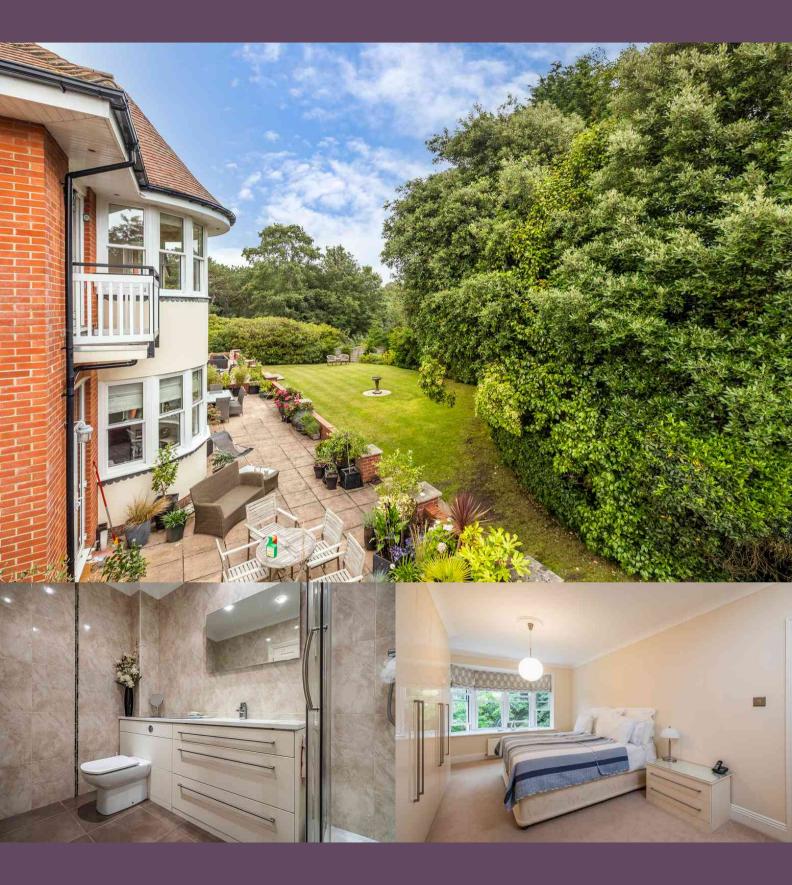

## ABOUT THIS PROPERTY

This exceptionally well presented 3 double bedroom first floor apartment, accessed via stairs or lift, can be found within a secluded luxury gated development on the West Cliff of Bournemouth. Two luxury en-suite plus a family bathroom, large lounge/diner and high quality kitchen/breakfast room. Individual garage plus additional parking space all set in beautifully maintained grounds and close to local amenities. Pets and holiday lets are not permitted.

This stunning development consists of only 8 apartments and was built approximately 23 years ago. The owners of this apartment have enjoyed living here for 21 years and in that time have extensively redecorated throughout. This is evident in the immaculately presented kitchen/breakfast room which is fitted with high gloss floor and wall units, complimented by Corian work surfaces and a full range of high quality integrated appliances. The lounge/dining room is a bright and spacious room with a deep bay window which overlooks the well maintained gardens and access onto a balcony. All three bedrooms are double in size. The main bedroom delights with an extensive range of fitted bedroom furnishings, deep bay window and luxury en-suite shower room. The second bedroom again features fitted wardrobes and an en-suite shower room, whilst the third bedroom offers versatility of use and has been fitted with office furniture and enjoys the use of the main family bathroom. Additional features include bespoke designed display cabinets in the entrance hall, ample storage cupboards, entry phone system, gas central heating and double glazing.