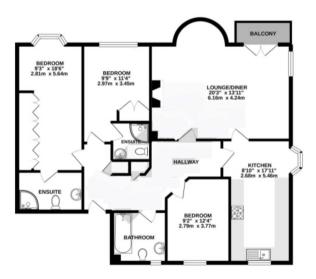

## GROUND FLOOR

Total Square Feet (approx) 1450 sq ft

Afters every attempt face been made to county the accuracy of the footpast-contensed from measurements of doors, software, command or other earns are approximate and or coopcrability to belien for any extra consistence or this determinent. This plain is for fluid of any proposals only and handle for coeff any extra consistence or this determinent. This plain is for fluid other purposes only any fluid or the coeff and out of the proposal time providence. This conviction, systems and adjustment of flower fluid was not four second and or gaseration proposals and the contract of the