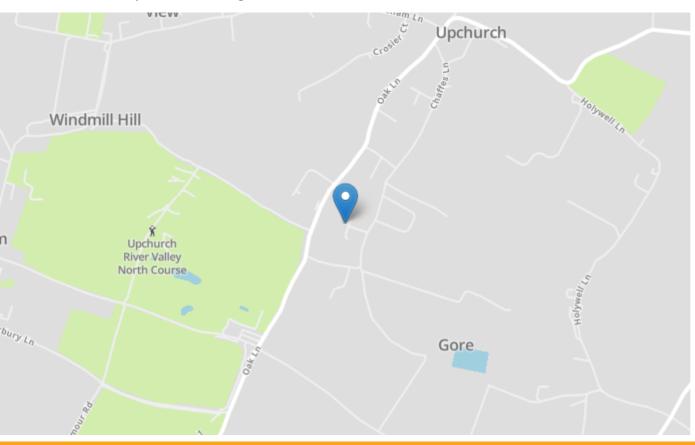

# **Property Location**

Marstan Close, Upchurch, Sittingbourne, Kent, ME9 7BJ

|                      |                |           |   | Curre | nt Potentia |
|----------------------|----------------|-----------|---|-------|-------------|
| Very energy efficie  | nt - lower run | ning cost | S |       |             |
| (92-100)             |                |           |   |       |             |
| (81-91)              | 3              |           |   |       | 80          |
| (69-80)              | C              |           |   |       | 80          |
| (55-68)              | D              | )         |   |       |             |
| (39-54)              |                | E         |   | 5:    | 3           |
| (21-38)              |                |           | F |       |             |
|                      |                |           | G |       |             |
| Not energy efficient | higher runni   | ng costs  |   | _     |             |