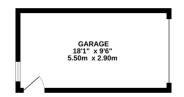

GROUND FLOOR 860 sq.ft. (79.9 sq.m.) approx.

### TOTAL FLOOR AREA: 1317 sq.ft. (122.3 sq.m.) approx.

Whilst every attempt has been made to ensure the accuracy of the floorplan contained here, measurements of doors, windows, rooms and any other items are approximate and no responsibility is taken for any error, omission or mis-statement. This plan is for illustrative purposes only and should be used as such by any prospective purchaser. The services, systems and appliances shown have not been tested and no guarantee as to their operability or efficiency can be given. Made with Metropix ©2023