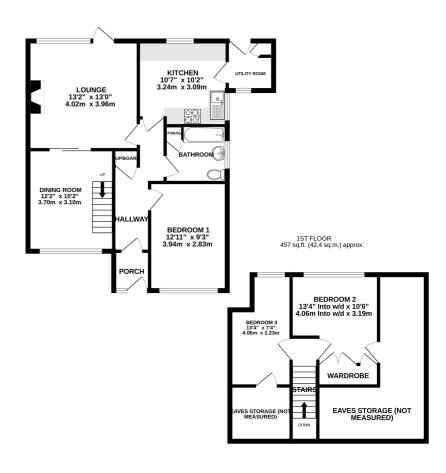

GROUND FLOOR 860 sq.ft. (79.9 sq.m.) approx.

### TOTAL FLOOR AREA: 1317 sq.ft. (122.3 sq.m.) approx.

Whilst every attempt has been made to ensure the accuracy of the floorplan contained here, measurements of doors, windows, rooms and any other items are approximate and no responsibility is taken for any error, omission or mis-statement. This plan is for illustrative purposes only and should be used as such by any prospective purchaser. The services, systems and appliances shown have not been tested and no guarantee as to their operability or efficiency can be given. Made with Metropix ©2023