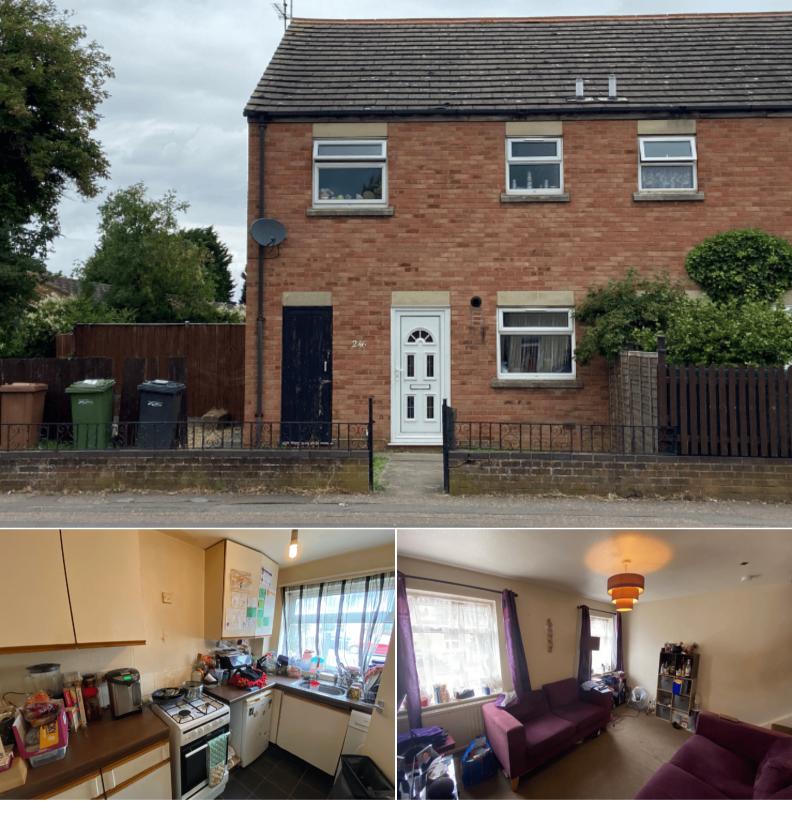

## St Pauls Road Peterborough

Bettermove are proud to present this 2 bedroom terraced house in Peterborough available with no forward chain.

The property is currently tenanted and will be sold vacant on possession.

The property benefits from double glazing, gas central heating throughout.

The council tax band is A.

The interior of this property comprises a spacious living room, pantry and fitted kitchen on the ground floor. The first floor consists of 2 bedrooms and the family bathroom. The exterior boasts a private rear garden, perfect for enjoying the summer months.

Located in the popular city of Peterborough, the property is close to a range of amenities, including shops, supermarkets, restaurants and pubs. Excellent transport connections can be found from the A47, A15 and many local bus routes.