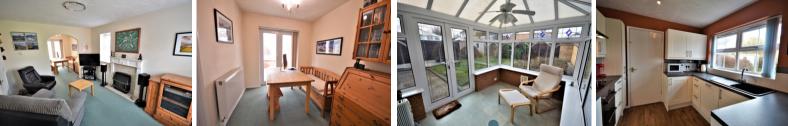

#### LOUNGE

13' 5" x 10' 5" (4.09m x 3.17m) Double glazed windows to front and side, feature fitted gas fire place, storage cupboard, radiator.

#### **DINING ROOM**

9' 5" x 7' 7" (2.87m x 2.31m) Double glazed patio doors leading to conservatory, radiator.

#### CONSERVATORY

11' 3" x 8' 3" (3.43m x 2.51m) Double glazed patio doors to the rear garden.

#### **KITCHEN**

9' 7" x 9' 5" (2.92m x 2.87m) Fitted to both eye and base level with a modern range of units incorporting a sink with drainer, built in Bosch oven, Neff electric hob with exterior hod, built in dishwasher, work tops, double glazed window to rear, radiator.