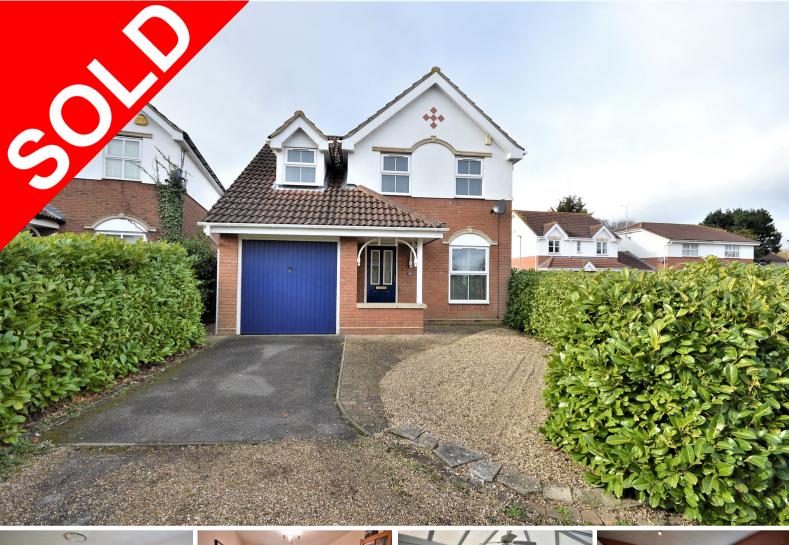

# Fortinbras Way, Chelmsford £480,000 Freehold

- Three Bedroom
  detached property
- Conservatory
- Utility room
- Garage and parking
- Council Tax E
- Two reception rooms
- Downstairs W/C
- En Suite to Bedroom 1
- Walk to Local
  Schools and Shops

A fantastic three bedroom detached family home offering natural decor throughout. The property is situated within close proximity of Chelmsford City Centre, mainline railway station and a short walk from local shops and amenities. The property consists of the entrance hall, generous sized reception room which leads to the dining room, modern fitted kitchen, utility room and a cloakroom/W/C.

#### **EXTERIOR**

The rear garden has a patio area to immediate rear, laid to lawn, flower boarders containing shrubs and bushes, fencing and brick wall to boundaries, side access, out side tap. The front has a independent driveway for parking, integral garage with up and over door with power and lighting.