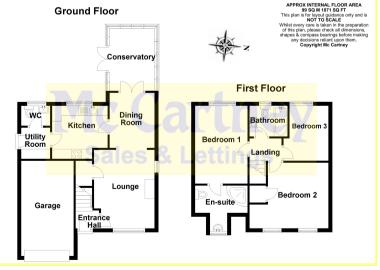

## **GROUND FLOOR**

### **FIRST FLOOR**

#### **ENTRANCE**

Hardwood entrance door, stairs leading to, radiator.

#### LOUNGE

13' 5" x 10' 5" (4.09m x 3.17m) Double glazed windows to front and side, feature fitted gas fire place, storage cupboard, radiator.

#### **DINING ROOM**

9' 5" x 7' 7" (2.87m x 2.31m) Double glazed patio doors leading to conservatory, radiator.

#### **KITCHEN**

9' 7" x 9' 5" (2.92m x 2.87m) Fitted to both eye and base level with a modern range of units incorporting a sink with drainer, built in Bosch oven, Neff electric hob with exterior hod, built in dishwasher, work tops, double glazed window to rear, radiator.

#### CONSERVATORY

11' 3" x 8' 3" (3.43m x 2.51m) Double glazed patio doors to the rear garden.

#### UTILITY ROOM

Wall mounted boiler, space for appliance, double glazed door to rear.

#### **CLOAKROOM**

Fitted with a two piece suite, radiator.

#### LANDING

Built in airing cupboard, loft access with ladder and lighting.

#### **BEDROOM ONE**

12' 11" x 8' 10" (3.94m x 2.69m) Double glazed window to rear, radiator.

#### **EN-SUITE**

Fitted with a three piece suite comprising of independent shower cubicle, wash hand basin, low flush wc, double glazed opaque window to front.

#### **BEDROOM TWO**

13' 6" x 11' 2" (4.11m x 3.40m) Double glazed window to front x 2, built in storage cupboard, radiator.

#### **BEDROOM THREE**

9' 9" x 7' 9" (2.97m x 2.36m) Double glazed window to front, radiator.