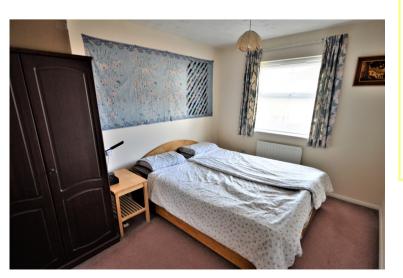

#### **BEDROOM ONE**

12' 11" x 8' 10" (3.94m x 2.69m) Double glazed window to rear, radiator.

#### **BEDROOM TWO**

13' 6" x 11' 2" (4.11m x 3.40m) Double glazed window to front x 2, built in storage cupboard, radiator.

#### **BEDROOM THREE**

9' 9" x 7' 9" (2.97m x 2.36m) Double glazed window to front, radiator.