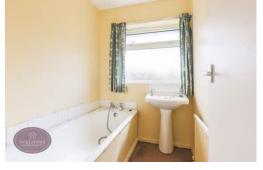

#### **Bathroom**

2 piece suite comprising pedestal sink unit and bath. Obscured uPVC double glazed window to the rear.

#### WC

WC and obscured uPVC double glazed window to the side.