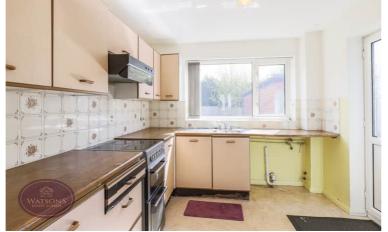

### **Dining Kitchen**

2.99m x 2.7m (9' 10" x 8' 10") A range of matching wall & base units, work surfaces incorporating an inset stainless steel sink & drainer unit. Space for cooker, plumbing for washing machine, wall mounted biler, uPVC double glazed window to the rear, door to the side.