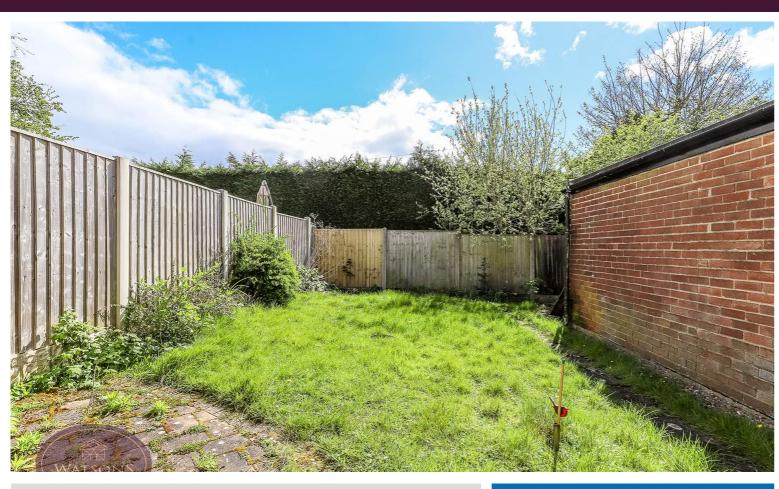

#### Outside

To the front of the property is a turfed lawn. A paved driveway running alongside the property provides ample off road parking and leads to the garage with up & over door and power. The rear garden comprises a paved patio and is enclosed by timber fencing to the perimeter with gated access to the side.