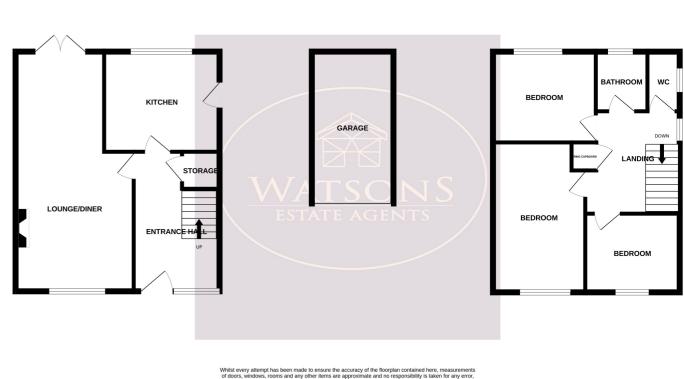

#### Sherwood Way, Selston, NG16 6PY

Call us 8am-8pm - 7 days a week

GROUND FLOOR

£200,000

\*\*\* A DETACHED HOME TO PUT YOUR STAMP ON! \*\*\* This lovely 3 bedroom detached home requires updating and modernising but once completed could be a fabulous family home ready for the future! Located in a popular village close to shops, schools and road networks the accommodation briefly comprises; entrance hallway, lounge/dining room, kitchen, 3 bedrooms and bathroom to the first floor. Outside the property has front and rear gardens and a private driveway leading to a detached garage. Offered for sale with no forward chain. CALL US TODAY TO BOOK YOUR **VIEWING!** 

#### **Ground Floor**

#### **Entrance Hall**

UPVC double glazed entrance door to the front, stairs to the first floor, under stairs storage radiator and doors to the lounge diner & kitchen.

#### Lounge Diner

3.78m x 2.43m (12' 5" x 8' 0") UPVC double glazed window to the front, radiator, brick built fire place with inset space for fire, sliding patio doors to the rear garden.

### **Dining Kitchen**

2.99m x 2.7m (9' 10" x 8' 10") A range of matching wall & base units, work surfaces incorporating an inset stainless steel sink & drainer unit. Space for cooker, plumbing for washing machine, wall mounted biler, uPVC double glazed window to the rear, door to the side.

#### **First Floor**

#### Landing

UPVC double glazed window to the side, access to the attic and doors to all bedrooms, bathroom and WC.

#### **Bedroom 1**

4.53m x 3.13m (14' 10" x 10' 3") UPVC double glazed window to the front and radiator.

Bedroom 2

2.74m x 2.72m (9' 0" x 8' 11") UPVC double glazed window to the rear and radiator.

#### Bedroom 3

2.3m x 2.1m (7' 7" x 6' 11") UPVC double glazed window to the front and radiator.

#### **Bathroom**

2 piece suite comprising pedestal sink unit and bath. Obscured uPVC double glazed window to the rear.

#### WC

WC and obscured uPVC double glazed window to the side.

#### Outside

To the front of the property is a turfed lawn. A paved driveway running alongside the property provides ample off road parking and leads to the garage with up & over door and power. The rear garden comprises a paved patio and is enclosed by timber fencing to the perimeter with gated access to the side.