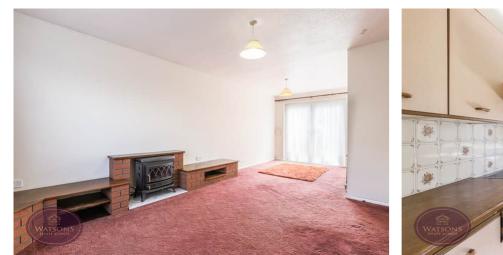

#### Lounge Diner

3.78m x 2.43m (12' 5" x 8' 0") UPVC double glazed window to the front, radiator, brick built fire place with inset space for fire, sliding patio doors to the rear garden.