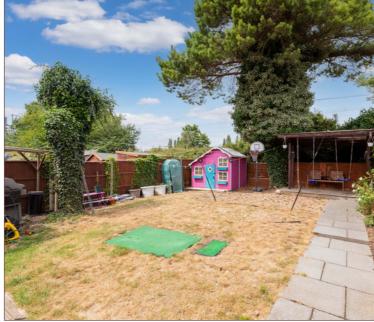

Despite its large-scale extension, the home is set on a remarkably spacious plot, with a beautifully maintained garden, mostly laid to lawn, whilst offering exceptional outdoor entertaining space, including a storage shed, playhouse, and two pergolas with power and light.

PRIVATE REAR GARDEN WITH PATIO AND

EXCELLENT CONDITION THROUGHOUT

LARGE OPEN PLAN LIVING SPACE

FITTED KITCHEN EQUIPPED WITH INTEGRATED APPLIANCES AND AMPLE STORAGE

GARAGE CONVERTED TO DINING/UTILITY

DRIVEWAY PARKING FOR THREE CARS