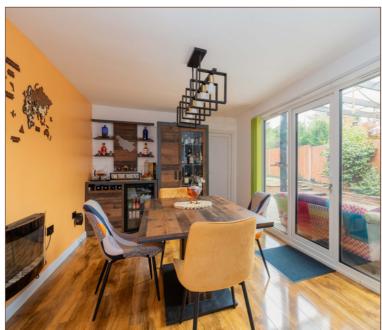

At the heart of the home is a stunning 29ft kitchen/family room, beautifully appointed with fitted appliances and flooded with natural light through skylight windows. The kitchen leads to a dedicated dining room and a practical utility. The study offers a quiet space for working from home with access to a ground floor washroom, offering the potential for a downstairs bedroom, whilst an additional 24ft generous sized lounge provides a more relaxed living space.

PRIVATE REAR GARDEN WITH PATIO AND

EXCELLENT CONDITION THROUGHOUT

LARGE OPEN PLAN LIVING SPACE

FITTED KITCHEN EQUIPPED WITH INTEGRATED APPLIANCES AND AMPLE STORAGE

GARAGE CONVERTED TO DINING/UTILITY

DRIVEWAY PARKING FOR THREE CARS