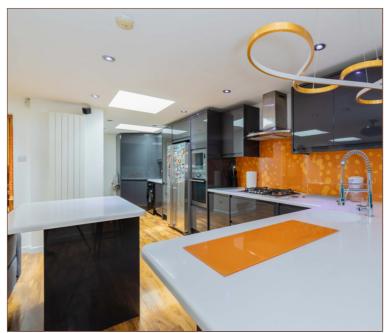

At the heart of the home is a stunning 29ft kitchen/family room, beautifully appointed with fitted appliances and flooded with natural light through skylight windows. The kitchen leads to a dedicated dining room and a practical utility. The study offers a quiet space for working from home with access to a ground floor washroom, offering the potential for a downstairs bedroom, whilst an additional 24ft generous sized lounge provides a more relaxed living space.

PRIVATE REAR GARDEN WITH PATIO AND

EXCELLENT CONDITION THROUGHOUT

LARGE OPEN PLAN LIVING SPACE

FITTED KITCHEN EQUIPPED WITH INTEGRATED APPLIANCES AND AMPLE STORAGE

GARAGE CONVERTED TO DINING/UTILITY

DRIVEWAY PARKING FOR THREE CARS