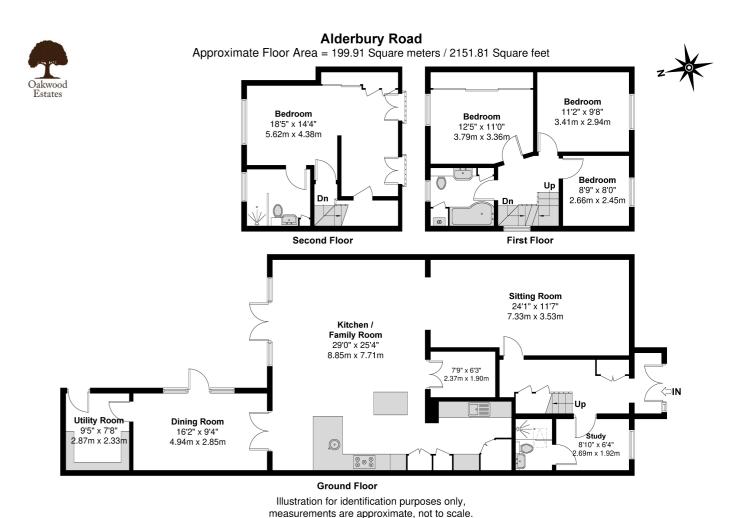

This exceptional 4/5 bedroom semi-detached home offers versatile and elegant accommodation stretching an impressive 2,150 square ft, creating a large modern home that is suitable for a family. Boasting a 6m rear extension and full loft conversion, the property is offered to the market in an immaculately modern condition throughout.

At the heart of the home is a stunning 29ft kitchen/family room, beautifully appointed with fitted appliances and flooded with natural light through skylight windows. The kitchen leads to a dedicated dining room and a practical utility. The study offers a quiet space for working from home with access to a ground floor washroom, offering the potential for a downstairs bedroom, whilst an additional 24ft generous sized lounge provides a more relaxed living space.

Upstairs, three well-proportioned bedrooms are accompanied by a luxurious family bathroom and a bonus fourth loft bedroom, suitable as the master suite or a guest room, enjoys a private en-suite shower.

Despite its large-scale extension, the home is set on a remarkably spacious plot, with a beautifully maintained garden, mostly laid to lawn, whilst offering exceptional outdoor entertaining space, including a storage shed, playhouse, and two pergolas with power and light.

4/5 BEDROOM SEMI DETACHED EXTENDED PROPERTY

WALKING DISTANCE TO LANGLEY STATION AND NEARBY SCHOOLS

THREE BATHROOMS INCLUDING AN ENSUITE

EXISTING 6 METER REAR EXTENSION, SIDE EXTENSION AND LOFT CONVERSION

PRIVATE REAR GARDEN WITH PATIO AND

EXCELLENT CONDITION THROUGHOUT

LARGE OPEN PLAN LIVING SPACE

FITTED KITCHEN EQUIPPED WITH INTEGRATED APPLIANCES AND AMPLE STORAGE

GARAGE CONVERTED TO DINING/UTILITY

DRIVEWAY PARKING FOR THREE CARS