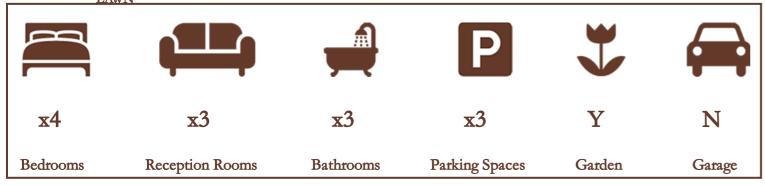

This exceptional 4/5 bedroom semi-detached home offers versatile and elegant accommodation stretching an impressive 2,150 square ft, creating a large modern home that is suitable for a family. Boasting a 6m rear extension and full loft conversion, the property is offered to the market in an immaculately modern condition throughout.

Upstairs, three well-proportioned bedrooms are accompanied by a luxurious family bathroom and a bonus fourth loft bedroom, suitable as the master suite or a guest room, enjoys a private en-suite shower.

Despite its large-scale extension, the home is set on a remarkably spacious plot, with a beautifully maintained garden, mostly laid to lawn, whilst offering exceptional outdoor entertaining space, including a storage shed, playhouse, and two pergolas with power and light.

PRIVATE REAR GARDEN WITH PATIO AND

EXCELLENT CONDITION THROUGHOUT

LARGE OPEN PLAN LIVING SPACE

FITTED KITCHEN EQUIPPED WITH INTEGRATED APPLIANCES AND AMPLE STORAGE

GARAGE CONVERTED TO DINING/UTILITY

DRIVEWAY PARKING FOR THREE CARS