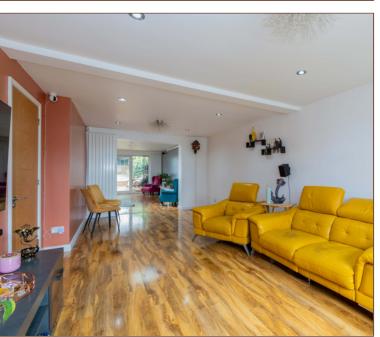

At the heart of the home is a stunning 29ft kitchen/family room, beautifully appointed with fitted appliances and flooded with natural light through skylight windows. The kitchen leads to a dedicated dining room and a practical utility. The study offers a quiet space for working from home with access to a ground floor washroom, offering the potential for a downstairs bedroom, whilst an additional 24ft generous sized lounge provides a more relaxed living space.

PRIVATE REAR GARDEN WITH PATIO AND

EXCELLENT CONDITION THROUGHOUT

LARGE OPEN PLAN LIVING SPACE

FITTED KITCHEN EQUIPPED WITH INTEGRATED APPLIANCES AND AMPLE STORAGE

GARAGE CONVERTED TO DINING/UTILITY

DRIVEWAY PARKING FOR THREE CARS