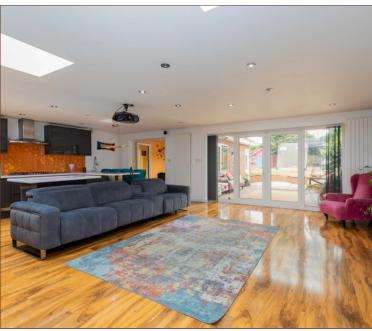

At the heart of the home is a stunning 29ft kitchen/family room, beautifully appointed with fitted appliances and flooded with natural light through skylight windows. The kitchen leads to a dedicated dining room and a practical utility. The study offers a quiet space for working from home with access to a ground floor washroom, offering the potential for a downstairs bedroom, whilst an additional 24ft generous sized lounge provides a more relaxed living space.

4/5 BEDROOM SEMI DETACHED EXTENDED PROPERTY

WALKING DISTANCE TO LANGLEY STATION AND NEARBY SCHOOLS

THREE BATHROOMS INCLUDING AN ENSUITE

EXISTING 6 METER REAR EXTENSION, SIDE EXTENSION AND LOFT CONVERSION

PRIVATE REAR GARDEN WITH PATIO AND

EXCELLENT CONDITION THROUGHOUT

LARGE OPEN PLAN LIVING SPACE

FITTED KITCHEN EQUIPPED WITH INTEGRATED APPLIANCES AND AMPLE STORAGE

GARAGE CONVERTED TO DINING/UTILITY

DRIVEWAY PARKING FOR THREE CARS