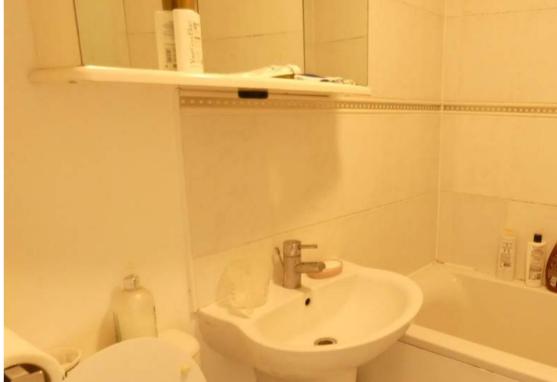

#### **Bathroom**

Panel enclosed bath with shower attachment, low level WC, pedestal wash hand basin