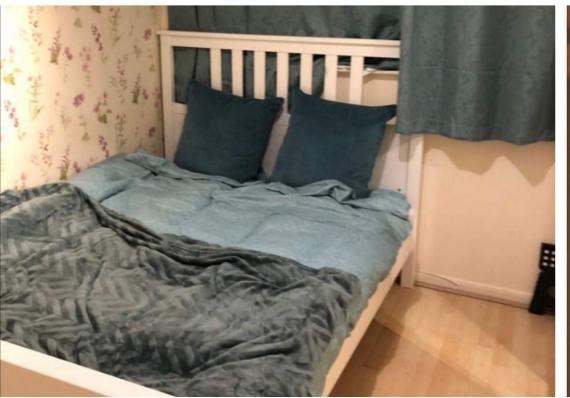

#### **Bedroom**

10' 7" x 9' 0" (3.23m x 2.74m) Front aspect double glazed window, fitted wardrobes, laminate floor