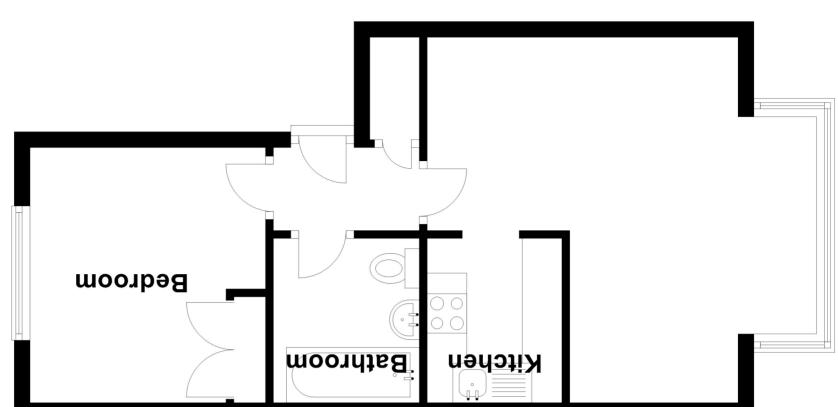

## Second Floor

Approx. 36.8 sq. metres (396.2 sq. feet)

Total area: approx. 36.8 sq. metres (396.2 sq. feet)

An exceptional spacious one bedroom flat hidden away in a quiet close on the Hanwell/Southall borders. The property comes with a long list of benefits including a a long lease of over 160 years, security entry and double glazed windows to name a few. The property briefly consists of auspicious bedroom with fitted wardrobes, large lounge/diner and fitted kitchen and modern bathroom. Very good bus links to Southall, Hanwell and Ealing shopping facilities, also easy access to the A40 and M4 for commuting into and out of London.

### Reception

15' 2"  $\times$  12' 11" (4.62m  $\times$  3.94m) Front aspect double glazed window, laminate floor

#### **Kitchen**

Range of eye and base level units, single drainer sink, electric hob with oven under and extractor over

#### **Bedroom**

10' 7" x 9' 0" (3.23m x 2.74m) Front aspect double glazed window, fitted wardrobes, laminate floor

#### **Bathroom**

Panel enclosed bath with shower attachment, low level WC, pedestal wash hand basin