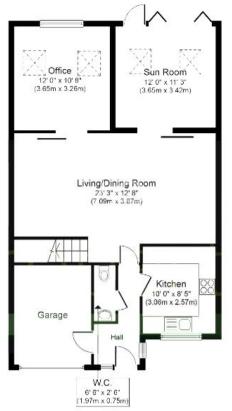

Ground Floor Approximate Floor Area 873 sq. ft. (81.1 sq. m.)

First Floor Approximate Floor Area 618 sq.ft. (57.5 sq.m.)

20-22 Bridge End, Leeds, LS1 4DJ t: 0330 004 0050 e: hello@bettermove.co.uk www.bettermove.co.uk