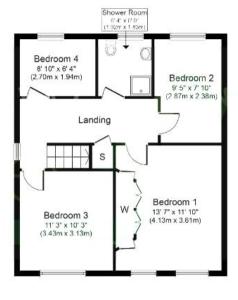

## Rose Farm Approach Normanton

Bettermove are proud to present this 4 bedroom detached house in Normanton available with no forward chain.

The property benefits from double glazing, gas central heating throughout and has off street parking available via the driveway and integral garage. The council tax band is D.

The interior of this beautifully presented property comprises a spacious and open plan living room with dining area and the fitted kitchen. The property has also had a single storey extension with a sun room and office room on the ground floor. The first floor consists of 4 bedrooms, including the master bedroom with built in wardrobes and the family bathroom. The exterior boasts a private rear garden, perfect for enjoying the summer months.

Ground Floor Approximate Floor Area 873 sq. ft. (81.1 sq. m.)

First Floor Approximate Floor Area 618 sq.ft. (57.5 sq.m.)

20-22 Bridge End, Leeds, LS1 4DJ t: 0330 004 0050 e: hello@bettermove.co.uk www.bettermove.co.uk