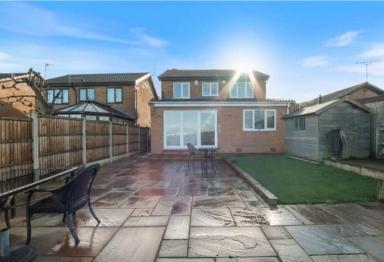

The interior of this beautifully presented property comprises a spacious and open plan living room with dining area and the fitted kitchen. The property has also had a single storey extension with a sun room and office room on the ground floor. The first floor consists of 4 bedrooms, including the master bedroom with built in wardrobes and the family bathroom. The exterior boasts a private rear garden, perfect for enjoying the summer months.