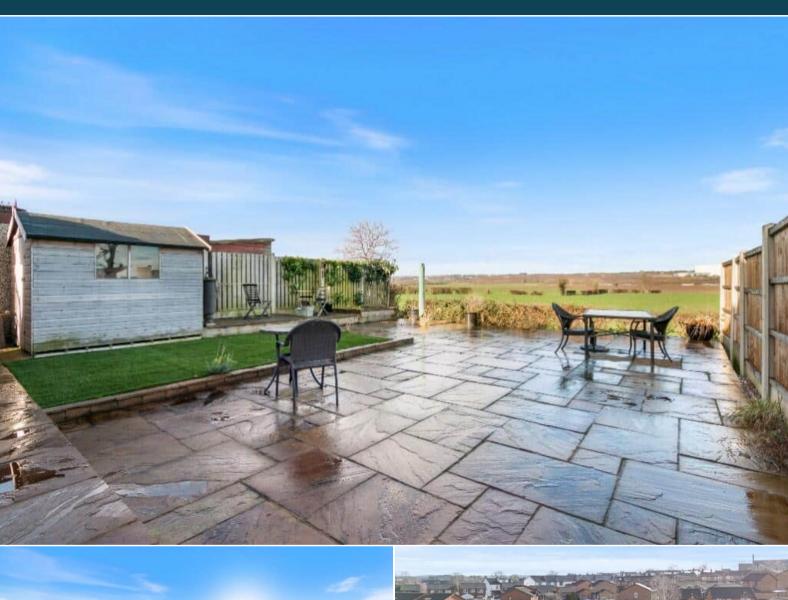

The interior of this beautifully presented property comprises a spacious and open plan living room with dining area and the fitted kitchen. The property has also had a single storey extension with a sun room and office room on the ground floor. The first floor consists of 4 bedrooms, including the master bedroom with built in wardrobes and the family bathroom. The exterior boasts a private rear garden, perfect for enjoying the summer months.