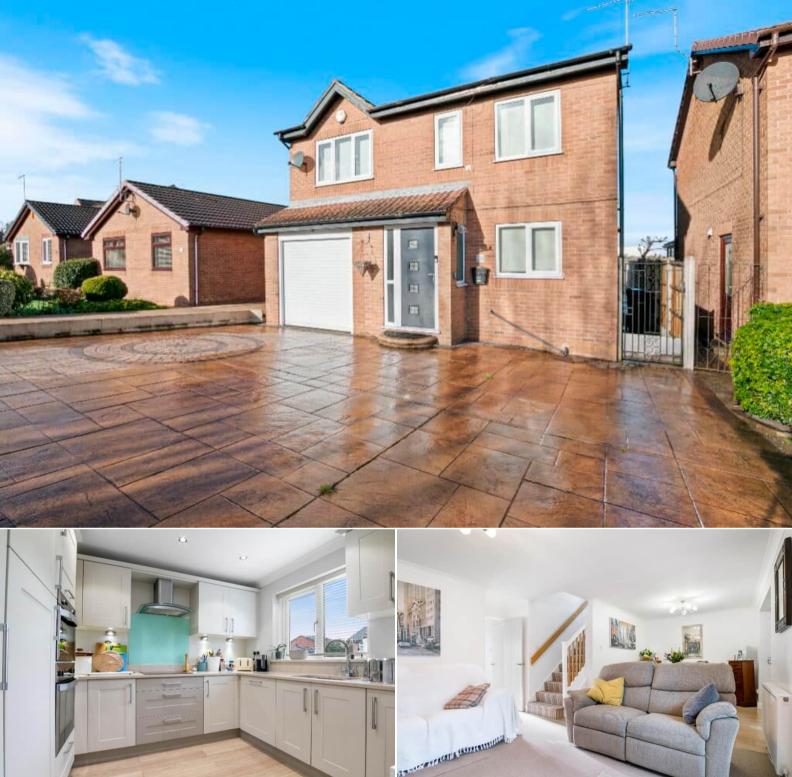

## Rose Farm Approach Normanton

Bettermove are proud to present this 4 bedroom detached house in Normanton available with no forward chain.

The property benefits from double glazing, gas central heating throughout and has off street parking available via the driveway and integral garage. The council tax band is D.

The interior of this beautifully presented property comprises a spacious and open plan living room with dining area and the fitted kitchen. The property has also had a single storey extension with a sun room and office room on the ground floor. The first floor consists of 4 bedrooms, including the master bedroom with built in wardrobes and the family bathroom. The exterior boasts a private rear garden, perfect for enjoying the summer months.

Located in the popular town of Normanton, the property is close to a range of amenities, including shops, supermarkets, restaurants and pubs. Excellent transport connections can be found from Normanton Train Station, the M62 and many local bus routes.