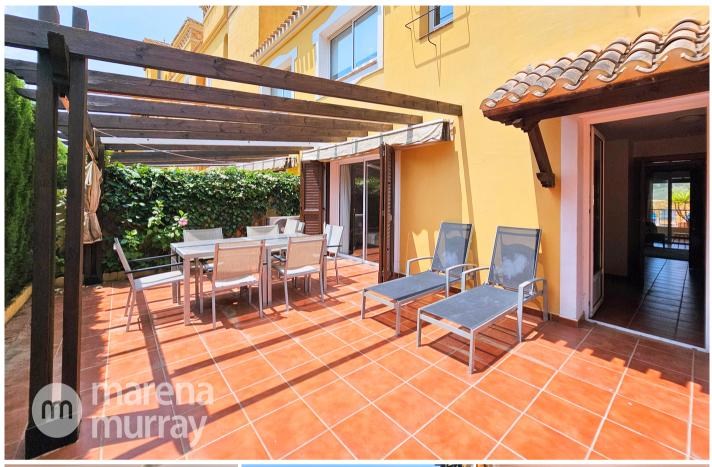

## £249.500

Situated in the sought-after El Pinar community of La Manga Club, this beautifully presented ground floor apartment offers the perfect blend of comfort, style, and convenience. With two spacious bedrooms and two modern bathrooms, this property is ideal for year round living, family holidays, or as a ready-to-go rental investment. The master suite features a contemporary ensuite bathroom and direct access to a large private sun terrace and garden area via sliding doors. This outdoor space is perfect for al fresco dining, relaxing in the sunshine, or entertaining friends throughout the year. The second bedroom is a generous double, offering tranquil views over the community pool and stretching to the mountains in the distance. The bright and airy lounge area provides ample space for both living and dining, making it a great social hub for entertaining or relaxing. From here, glass doors open to a second terrace that overlooks the beautifully maintained communal areas and pool. Storage is a standout feature, with built-in wardrobes and cupboards throughout the property. Decorated in a clean, modern style, this apartment is ready to move into with no additional work needed. Perfectly positioned, the apartment is just a short stroll from Las Sabinas, where you'll find a great selection of bars and restaurants, banks, and a well-stocked supermarket, making daily life and socialising both easy and enjoyable.