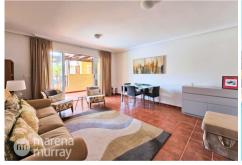

## £249.500

Situated in the sought-after El Pinar community of La Manga Club, this beautifully presented ground floor apartment offers the perfect blend of comfort, style, and convenience. With two spacious bedrooms and two modern bathrooms, this property is ideal for year round living, family holidays, or as a ready-to-go rental investment. The master suite features a contemporary ensuite bathroom and direct access to a large private sun terrace and garden area via sliding doors. This outdoor space is perfect for al fresco dining, relaxing in the sunshine, or entertaining friends throughout the year. The second bedroom is a generous double, offering tranquil views over the community pool and stretching to the mountains in the distance. The bright and airy lounge area provides ample space for both living and dining, making it a great social hub for entertaining or relaxing. From here, glass doors open to a second terrace that overlooks the beautifully maintained communal areas and pool. Storage is a standout feature, with built-in wardrobes and cupboards throughout the property. Decorated in a clean, modern style, this apartment is ready to move into with no additional work needed. Perfectly positioned, the apartment is just a short stroll from Las Sabinas, where you'll find a great selection of bars and restaurants, banks, and a well-stocked supermarket, making daily life and socialising both easy and enjoyable.