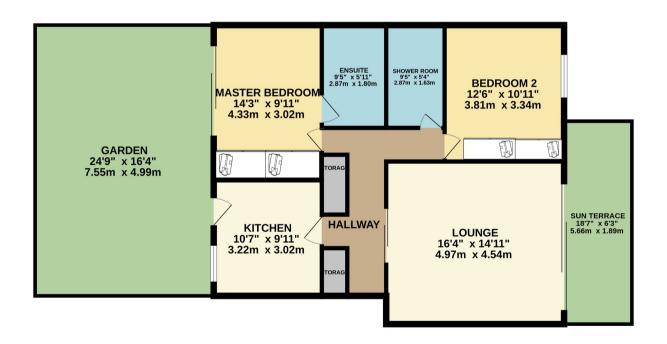

## £249.500

Situated in the sought-after El Pinar community of La Manga Club, this beautifully presented ground floor apartment offers the perfect blend of comfort, style, and convenience. With two spacious bedrooms and two modern bathrooms, this property is ideal for year round living, family holidays, or as a ready-to-go rental investment. The master suite features a contemporary ensuite bathroom and direct access to a large private sun terrace and garden area via sliding doors. This outdoor space is perfect for al fresco dining, relaxing in the sunshine, or entertaining friends throughout the year. The second bedroom is a generous double, offering tranquil views over the community pool and stretching to the mountains in the distance. The bright and airy lounge area provides ample space for both living and dining, making it a great social hub for entertaining or relaxing. From here, glass doors open to a second terrace that overlooks the beautifully maintained communal areas and pool. Storage is a standout feature, with built-in wardrobes and cupboards throughout the property. Decorated in a clean, modern style, this apartment is ready to move into with no additional work needed. Perfectly positioned, the apartment is just a short stroll from Las Sabinas, where you'll find a great selection of bars and restaurants, banks, and a well-stocked supermarket, making daily life and socialising both easy and enjoyable.

## GROUND FLOOR 838 sq.ft. (77.8 sq.m.) approx.

TOTAL FLOOR AREA: 838 sq.ft. (77.8 sq.m.) approx.

What every attempt has been made to ensure the accuracy of the floorplan contained here measurements of doors, windows, rooms and any feet measurements are approximate and no responsibility is taken for any error, of doors, windows, rooms and any feet measurements are approximately and the state of the services of th