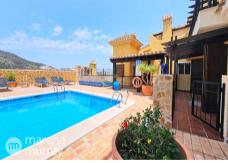

## £249.500

Situated in the sought-after El Pinar community of La Manga Club, this beautifully presented ground floor apartment offers the perfect blend of comfort, style, and convenience. With two spacious bedrooms and two modern bathrooms, this property is ideal for year round living, family holidays, or as a ready-to-go rental investment. The master suite features a contemporary ensuite bathroom and direct access to a large private sun terrace and garden area via sliding doors. This outdoor space is perfect for al fresco dining, relaxing in the sunshine, or entertaining friends throughout the year. The second bedroom is a generous double, offering tranquil views over the community pool and stretching to the mountains in the distance. The bright and airy lounge area provides ample space for both living and dining, making it a great social hub for entertaining or relaxing. From here, glass doors open to a second terrace that overlooks the beautifully maintained communal areas and pool. Storage is a standout feature, with built-in wardrobes and cupboards throughout the property. Decorated in a clean, modern style, this apartment is ready to move into with no additional work needed. Perfectly positioned, the apartment is just a short stroll from Las Sabinas, where you'll find a great selection of bars and restaurants, banks, and a well-stocked supermarket, making daily life and socialising both easy and enjoyable.