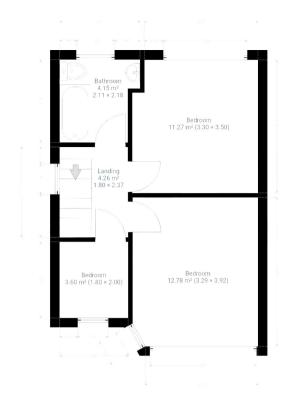

The council tax band is C.

The interior of this beautifully presented property comprises a spacious living room, dining room, study and fitted kitchen on the ground floor. The first floor consists of 3 bedrooms and the family bathroom. The exterior boasts a private rear garden, perfect for enjoying the summer months.