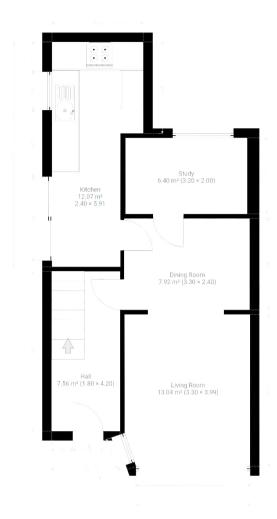

The council tax band is C.

The interior of this beautifully presented property comprises a spacious living room, dining room, study and fitted kitchen on the ground floor. The first floor consists of 3 bedrooms and the family bathroom. The exterior boasts a private rear garden, perfect for enjoying the summer months.