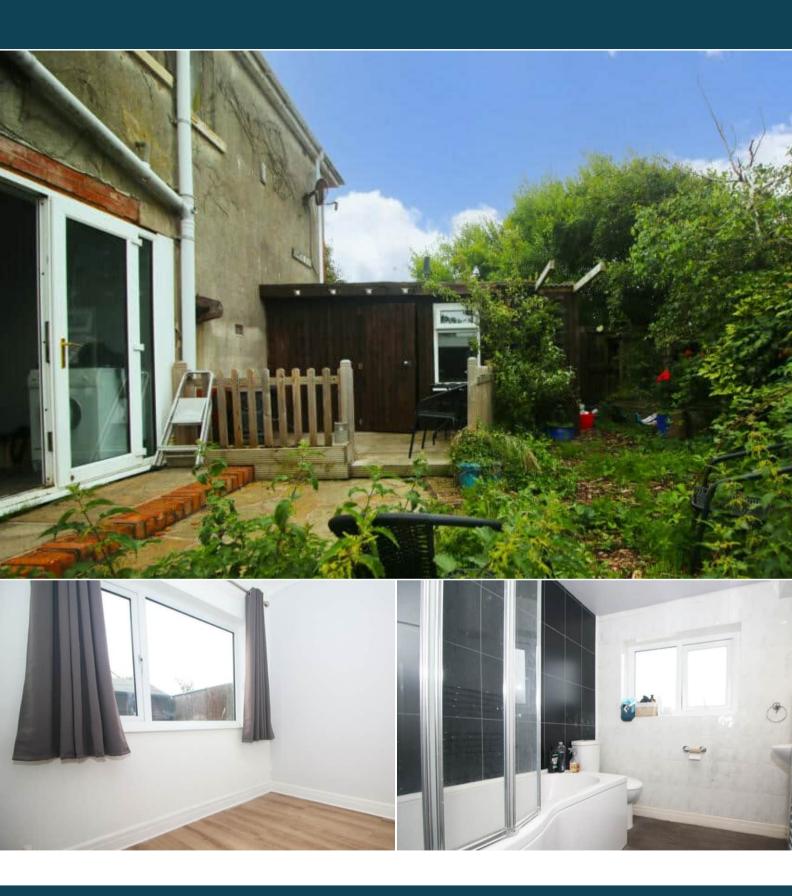

The council tax band is C.

The interior of this beautifully presented property comprises a spacious living room, dining room, study and fitted kitchen on the ground floor. The first floor consists of 3 bedrooms and the family bathroom. The exterior boasts a private rear garden, perfect for enjoying the summer months.