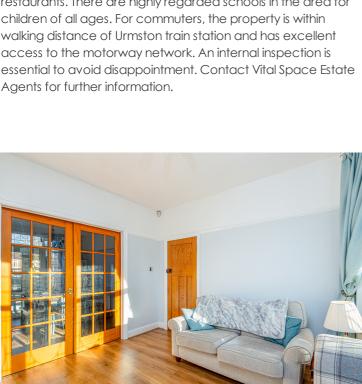

## Westminster Road, Davyhulme, M41 ORN

\*\*POPULAR LOCATION\*\* - \*\*PERFECT FAMILY HOME\*\* -VITALSPACE ESTATE AGENTS are pleased to offer this well presented extended FOUR BEDROOM detached family home situated on a quiet cul-de-sac in the ever popular 'Canterbury Road' development. Ideal for any growing family, in brief this attractive home comprises, a warm and welcoming entrance hallway, a generously sized living room and lounge, an impressive open plan extended kitchen. Stairs rise to the firstfloor level where four generously sized bedrooms can be found, alongside a contemporary three-piece family bathroom and an en-suite shower room. Externally to the front of the property there is an ornate garden along with a driveway providing ample off-road parking leading to the integral garage. To the rear there is a large paved patio area leading onto a mainly lawned, shaped garden with a further gravelled ornate area. Further benefits of this desirable home include gas central heating and uPVC double glazing. This property is conveniently situated within easy reach of Urmston town centre with its excellent range of shops, general services and restaurants. There are highly regarded schools in the area for

## **Features**

- Four bedrooms
- Semi detached property
- Extended accommodation
- Desirable location
- Utility room & downstairs WC
- Ensuite shower room
- Driveway and garage
- Ideal family home
- Two reception rooms
- Viewing essential