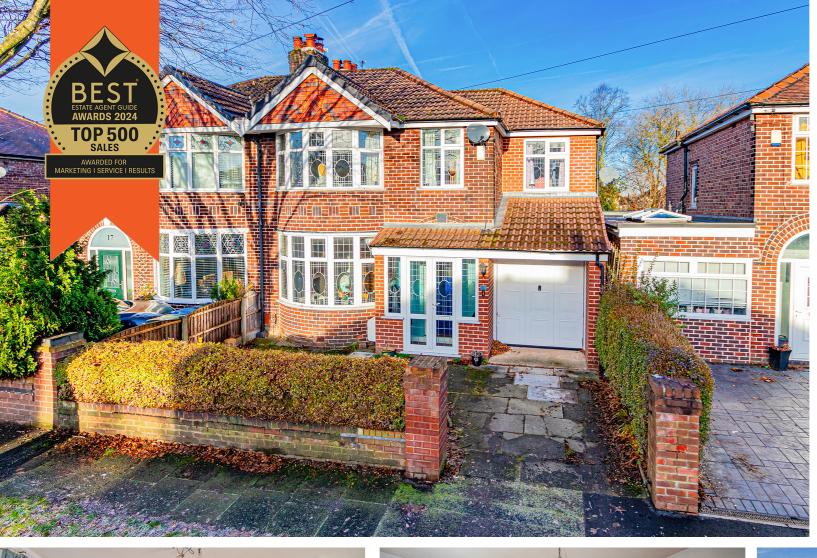

WESTMINSTER ROAD DAVYHULME

£435,000

4 BEDROOMS

2 BATHROOMS

2 RECEPTIONS

EPC GRADE:- D

## Westminster Road, Davyhulme, M41 ORN

\*\*POPULAR LOCATION\*\* - \*\*PERFECT FAMILY HOME\*\* -VITALSPACE ESTATE AGENTS are pleased to offer this well presented extended FOUR BEDROOM detached family home situated on a quiet cul-de-sac in the ever popular 'Canterbury Road' development. Ideal for any growing family, in brief this attractive home comprises, a warm and welcoming entrance hallway, a generously sized living room and lounge, an impressive open plan extended kitchen. Stairs rise to the firstfloor level where four generously sized bedrooms can be found, alongside a contemporary three-piece family bathroom and an en-suite shower room. Externally to the front of the property there is an ornate garden along with a driveway providing ample off-road parking leading to the integral garage. To the rear there is a large paved patio area leading onto a mainly lawned, shaped garden with a further gravelled ornate area. Further benefits of this desirable home include gas central heating and uPVC double glazing. This property is conveniently situated within easy reach of Urmston town centre with its excellent range of shops, general services and restaurants. There are highly regarded schools in the area for