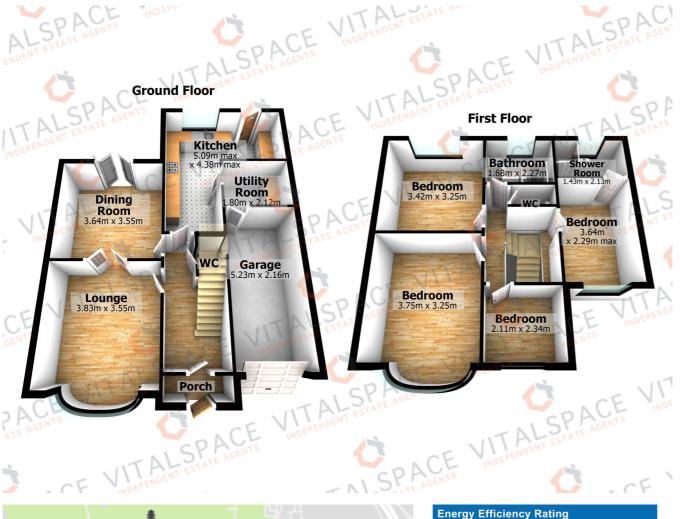

## Westminster Road, Davyhulme, M41 ORN

\*\*POPULAR LOCATION\*\* - \*\*PERFECT FAMILY HOME\*\* -VITALSPACE ESTATE AGENTS are pleased to offer this well presented extended FOUR BEDROOM detached family home situated on a quiet cul-de-sac in the ever popular 'Canterbury Road' development. Ideal for any growing family, in brief this attractive home comprises, a warm and welcoming entrance hallway, a generously sized living room and lounge, an impressive open plan extended kitchen. Stairs rise to the firstfloor level where four generously sized bedrooms can be found, alongside a contemporary three-piece family bathroom and an en-suite shower room. Externally to the front of the property there is an ornate garden along with a driveway providing ample off-road parking leading to the integral garage. To the rear there is a large paved patio area leading onto a mainly lawned, shaped garden with a further gravelled ornate area. Further benefits of this desirable home include gas central heating and uPVC double glazing. This property is conveniently situated within easy reach of Urmston town centre with its excellent range of shops, general services and restaurants. There are highly regarded schools in the area for

## **Features**

- Four bedrooms
- Semi detached property
- Extended accommodation
- Desirable location
- Utility room & downstairs WC
- Ensuite shower room
- Driveway and garage
- Ideal family home
- Two reception rooms
- Viewing essential