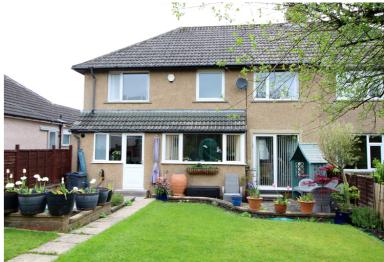

## **FULL DESCRIPTION**

An ideal purchase for the growing family is this spacious extended four bedroom (master en-suite) semi-detached family home situated in the popular residential location of Exley Head with excellent access to local schools. The well proportioned accommodation comprises of an entrance hall having an under stairs storage cupboard. The spacious lounge/diner measures approximately 23ft in length, double glazed window to the front, living flame gas coal effect fire, radiator, double glazed sliding doors to the rear. There is a second reception room, and the kitchen having a range of base and wall mounted units, integrated double oven, hob and extractor fan, double glazed window to the rear. There is a utility room with WC and giving access to the integral garage. To the first floor there are four bedrooms, the main bedroom having a shower cubicle, WC, wash hand basin. The house bathroom completes the internal accommodation having a 'P' bath with shower over, WC, wash hand basin. Externally there is a block paved drive leading to a small integral garage, well maintained rear lawn and patio. Offered for sale with no onward chain, EPC rating is D.