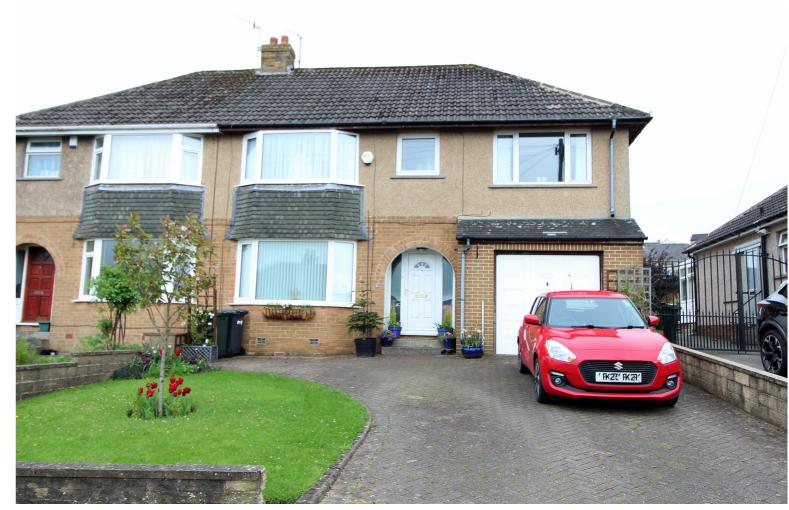

28 Cavendish Street
Keighley
BD21 3RG

£250,000

- EPC rating Is D
- Four Bedrooms & Master En-Suite
- Block Paved Drive & Integral Garage

- Spacious Extended Semi-Detached Family Home
- Two Reception Rooms
- Excellent Access To Local Schools/NO CHAIN

## **FULL DESCRIPTION**

An ideal purchase for the growing family is this spacious extended four bedroom (master en-suite) semi-detached family home situated in the popular residential location of Exley Head with excellent access to local schools. The well proportioned accommodation comprises of an entrance hall having an under stairs storage cupboard. The spacious lounge/diner measures approximately 23ft in length, double glazed window to the front, living flame gas coal effect fire, radiator, double glazed sliding doors to the rear. There is a second reception room, and the kitchen having a range of base and wall mounted units, integrated double oven, hob and extractor fan, double glazed window to the rear. There is a utility room with WC and giving access to the integral garage. To the first floor there are four bedrooms, the main bedroom having a shower cubicle, WC, wash hand basin. The house bathroom completes the internal accommodation having a 'P' bath with shower over, WC, wash hand basin. Externally there is a block paved drive leading to a small integral garage, well maintained rear lawn and patio. Offered for sale with no onward chain, EPC rating is D.