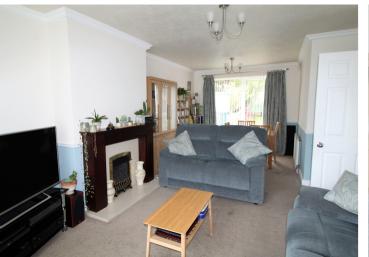

## **FULL DESCRIPTION**

An ideal purchase for the growing family is this spacious extended four bedroom (master en-suite) semi-detached family home situated in the popular residential location of Exley Head with excellent access to local schools. The well proportioned accommodation comprises of an entrance hall having an under stairs storage cupboard. The spacious lounge/diner measures approximately 23ft in length, double glazed window to the front, living flame gas coal effect fire, radiator, double glazed sliding doors to the rear. There is a second reception room, and the kitchen having a range of base and wall mounted units, integrated double oven, hob and extractor fan, double glazed window to the rear. There is a utility room with WC and giving access to the integral garage. To the first floor there are four bedrooms, the main bedroom having a shower cubicle, WC, wash hand basin. The house bathroom completes the internal accommodation having a 'P' bath with shower over, WC, wash hand basin. Externally there is a block paved drive leading to a small integral garage, well maintained rear lawn and patio. Offered for sale with no onward chain, EPC rating is D.