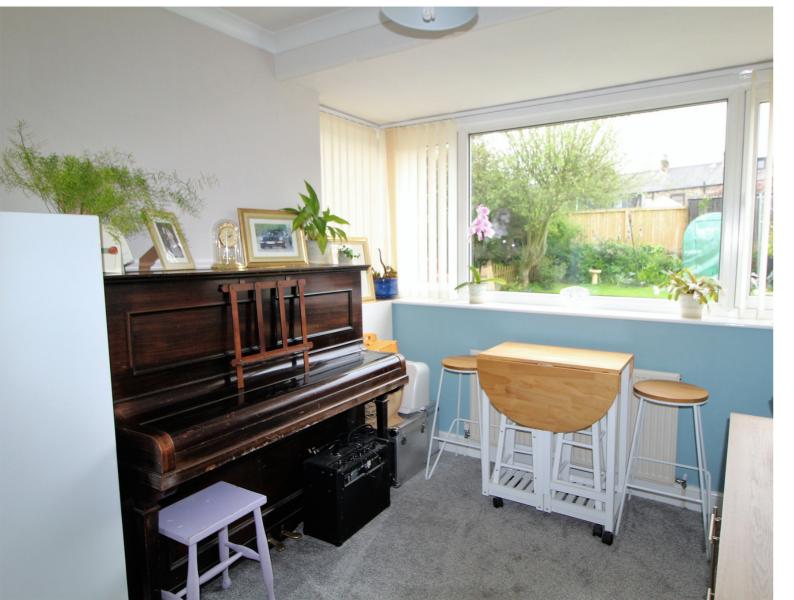

## **FULL DESCRIPTION**

An ideal purchase for the growing family is this spacious extended four bedroom (master en-suite) semi-detached family home situated in the popular residential location of Exley Head with excellent access to local schools. The well proportioned accommodation comprises of an entrance hall having an under stairs storage cupboard. The spacious lounge/diner measures approximately 23ft in length, double glazed window to the front, living flame gas coal effect fire, radiator, double glazed sliding doors to the rear. There is a second reception room, and the kitchen having a range of base and wall mounted units, integrated double oven, hob and extractor fan, double glazed window to the rear. There is a utility room with WC and giving access to the integral garage. To the first floor there are four bedrooms, the main bedroom having a shower cubicle, WC, wash hand basin. The house bathroom completes the internal accommodation having a 'P' bath with shower over, WC, wash hand basin. Externally there is a block paved drive leading to a small integral garage, well maintained rear lawn and patio. Offered for sale with no onward chain, EPC rating is D.