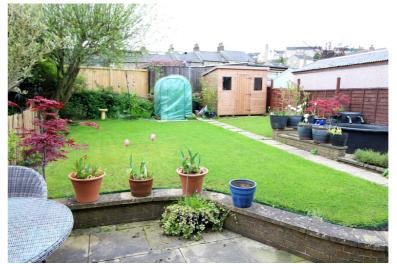

## **FULL DESCRIPTION**

An ideal purchase for the growing family is this spacious extended four bedroom (master en-suite) semi-detached family home situated in the popular residential location of Exley Head with excellent access to local schools. The well proportioned accommodation comprises of an entrance hall having an under stairs storage cupboard. The spacious lounge/diner measures approximately 23ft in length, double glazed window to the front, living flame gas coal effect fire, radiator, double glazed sliding doors to the rear. There is a second reception room, and the kitchen having a range of base and wall mounted units, integrated double oven, hob and extractor fan, double glazed window to the rear. There is a utility room with WC and giving access to the integral garage. To the first floor there are four bedrooms, the main bedroom having a shower cubicle, WC, wash hand basin. The house bathroom completes the internal accommodation having a 'P' bath with shower over, WC, wash hand basin. Externally there is a block paved drive leading to a small integral garage, well maintained rear lawn and patio. Offered for sale with no onward chain, EPC rating is D.