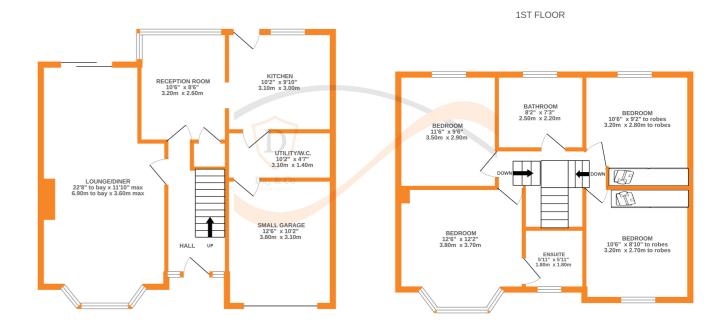

## **FULL DESCRIPTION**

An ideal purchase for the growing family is this spacious extended four bedroom (master en-suite) semi-detached family home situated in the popular residential location of Exley Head with excellent access to local schools. The well proportioned accommodation comprises of an entrance hall having an under stairs storage cupboard. The spacious lounge/diner measures approximately 23ft in length, double glazed window to the front, living flame gas coal effect fire, radiator, double glazed sliding doors to the rear. There is a second reception room, and the kitchen having a range of base and wall mounted units, integrated double oven, hob and extractor fan, double glazed window to the rear. There is a utility room with WC and giving access to the integral garage. To the first floor there are four bedrooms, the main bedroom having a shower cubicle, WC, wash hand basin. The house bathroom completes the internal accommodation having a 'P' bath with shower over, WC, wash hand basin. Externally there is a block paved drive leading to a small integral garage, well maintained rear lawn and patio. Offered for sale with no onward chain, EPC rating is D.

## GROUND FLOOR

Whilst every attempt has been made to ensure the accuracy of the floorplan contained here, measurements of doors, windows, rooms and any other items are approximate and no responsibility is taken for any error, omission or mis-statement. This plan is for illustrative purposes only and should be used as such by any prospective purchaser. The services, systems and appliances shown have not been tested and no guarantee as to their operability or efficiency can be given.