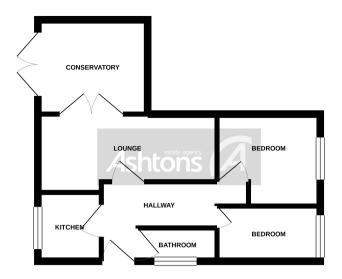

Internally the property boasts just short of 1000 square feet of accommodation and briefly comprises of entrance hallway, good size living room leading to conservatory, modern fitted kitchen with range of integral appliances, and range of wall and base units, main shower room, master bedroom with fitted wardrobes and wall mounted TV, good size 2nd bedroom.

Externally as tucked away in the corner, property has a driveway, two gardens to either side of the bungalow, which is enclosed, well-maintained and low maintenance, with artificial grass, decking area, and a well-stocked boarder. Internal inspection of this amazing property is highly recommended to truly appreciate the deceptive size, finish, and outstanding location.