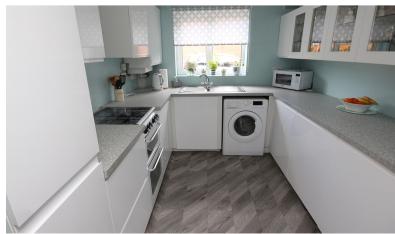

Internally the property boasts just short of 1000 square feet of accommodation and briefly comprises of entrance hallway, good size living room leading to conservatory, modern fitted kitchen with range of integral appliances, and range of wall and base units, main shower room, master bedroom with fitted wardrobes and wall mounted TV, good size 2nd bedroom.