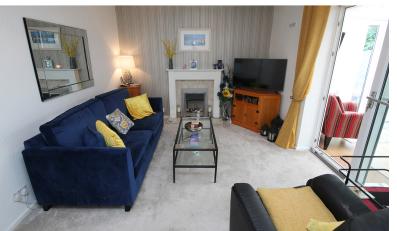

Internally the property boasts just short of 1000 square feet of accommodation and briefly comprises of entrance hallway, good size living room leading to conservatory, modern fitted kitchen with range of integral appliances, and range of wall and base units, main shower room, master bedroom with fitted wardrobes and wall mounted TV, good size 2nd bedroom.