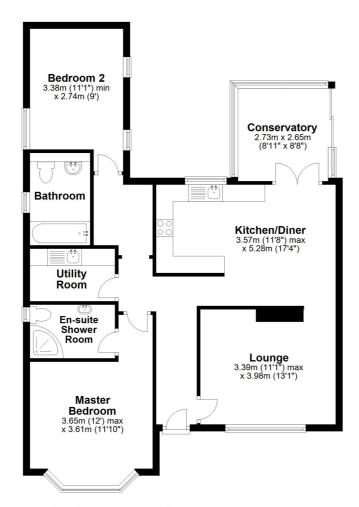

Spacious 2 bedroom detached bungalow located within easy walking distance of the town centre and train station. The property is offered with no upper chain. The accommodation comprises of an entrance hall, lounge, kitchen/breakfast with integrated oven and hob, conservatory and a utility room. The main bedroom has an en-suite shower room, second bedroom and main bathroom. Off road parking for two vehicles and a private rear garden. The town centre & train station are within walking distance. Letchworth train station has regular links to both Cambridge and London making Letchworth Garden City an ideal base to commute from.

- Freehold
- Fitted kitchen/breakfast room with integrated oven and hob.
- Lounge with double glazed window to the front.
- Main bedroom with en-suite shower room.
- Conservatory.
- Gas to radiator central heating.
- Double glazed windows.
- Private enclosed rear garden.

Total area: approx. 88.5 sq. metres (952.4 sq. feet)

All measurements are approximate and quoted in metric with imperial equivalents and for general guidance only and whilst every attempt has been made to ensure accuracy, they must not be relied on. The fixtures, fittings and appliances referred to have not been tested and therefore no guarantee can be given and that they are in working order. Internal photographs are reproduced for general information and it must not be inferred that any item shown is included with the property. For a free valuation, contact the numbers listed on the brochure.