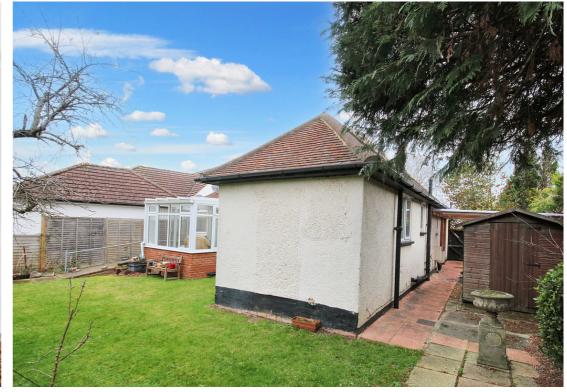

Spacious 2 bedroom detached bungalow located within easy walking distance of the town centre and train station. The property is offered with no upper chain. The accommodation comprises of an entrance hall, lounge, kitchen/breakfast with integrated oven and hob, conservatory and a utility room. The main bedroom has an en-suite shower room, second bedroom and main bathroom. Off road parking for two vehicles and a private rear garden. The town centre & train station are within walking distance. Letchworth train station has regular links to both Cambridge and London making Letchworth Garden City an ideal base to commute from.

- Freehold
- Fitted kitchen/breakfast room with integrated oven and hob.
- Lounge with double glazed window to the front.
- Main bedroom with en-suite shower room.
- Conservatory.
- Gas to radiator central heating.
- Double glazed windows.
- Private enclosed rear garden.