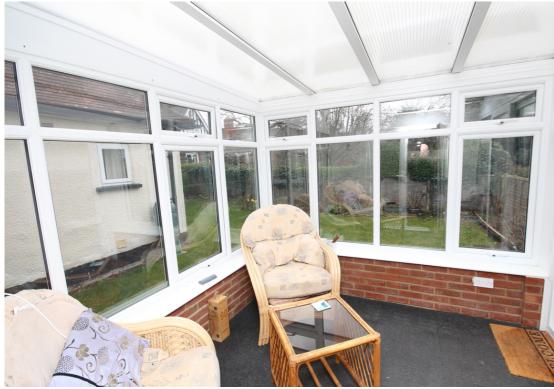

Spacious 2 bedroom detached bungalow located within easy walking distance of the town centre and train station. The property is offered with no upper chain. The accommodation comprises of an entrance hall, lounge, kitchen/breakfast with integrated oven and hob, conservatory and a utility room. The main bedroom has an en-suite shower room, second bedroom and main bathroom. Off road parking for two vehicles and a private rear garden. The town centre & train station are within walking distance. Letchworth train station has regular links to both Cambridge and London making Letchworth Garden City an ideal base to commute from.

- Freehold
- Fitted kitchen/breakfast room with integrated oven and hob.
- Lounge with double glazed window to the front.
- Main bedroom with en-suite shower room.
- Conservatory.
- Gas to radiator central heating.
- Double glazed windows.
- Private enclosed rear garden.