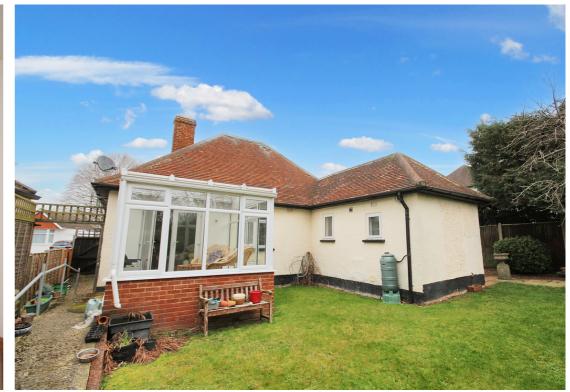

Spacious 2 bedroom detached bungalow located within easy walking distance of the town centre and train station. The property is offered with no upper chain. The accommodation comprises of an entrance hall, lounge, kitchen/breakfast with integrated oven and hob, conservatory and a utility room. The main bedroom has an en-suite shower room, second bedroom and main bathroom. Off road parking for two vehicles and a private rear garden. The town centre & train station are within walking distance. Letchworth train station has regular links to both Cambridge and London making Letchworth Garden City an ideal base to commute from.

- Freehold
- Fitted kitchen/breakfast room with integrated oven and hob.
- Lounge with double glazed window to the front.
- Main bedroom with en-suite shower room.
- Conservatory.
- Gas to radiator central heating.
- Double glazed windows.
- Private enclosed rear garden.