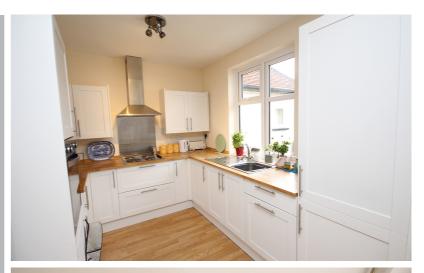

Spacious 2 bedroom detached bungalow located within easy walking distance of the town centre and train station. The property is offered with no upper chain. The accommodation comprises of an entrance hall, lounge, kitchen/breakfast with integrated oven and hob, conservatory and a utility room. The main bedroom has an en-suite shower room, second bedroom and main bathroom. Off road parking for two vehicles and a private rear garden. The town centre & train station are within walking distance. Letchworth train station has regular links to both Cambridge and London making Letchworth Garden City an ideal base to commute from.

- Freehold
- Fitted kitchen/breakfast room with integrated oven and hob.
- Lounge with double glazed window to the front.
- Main bedroom with en-suite shower room.
- Conservatory.
- Gas to radiator central heating.
- Double glazed windows.
- Private enclosed rear garden.