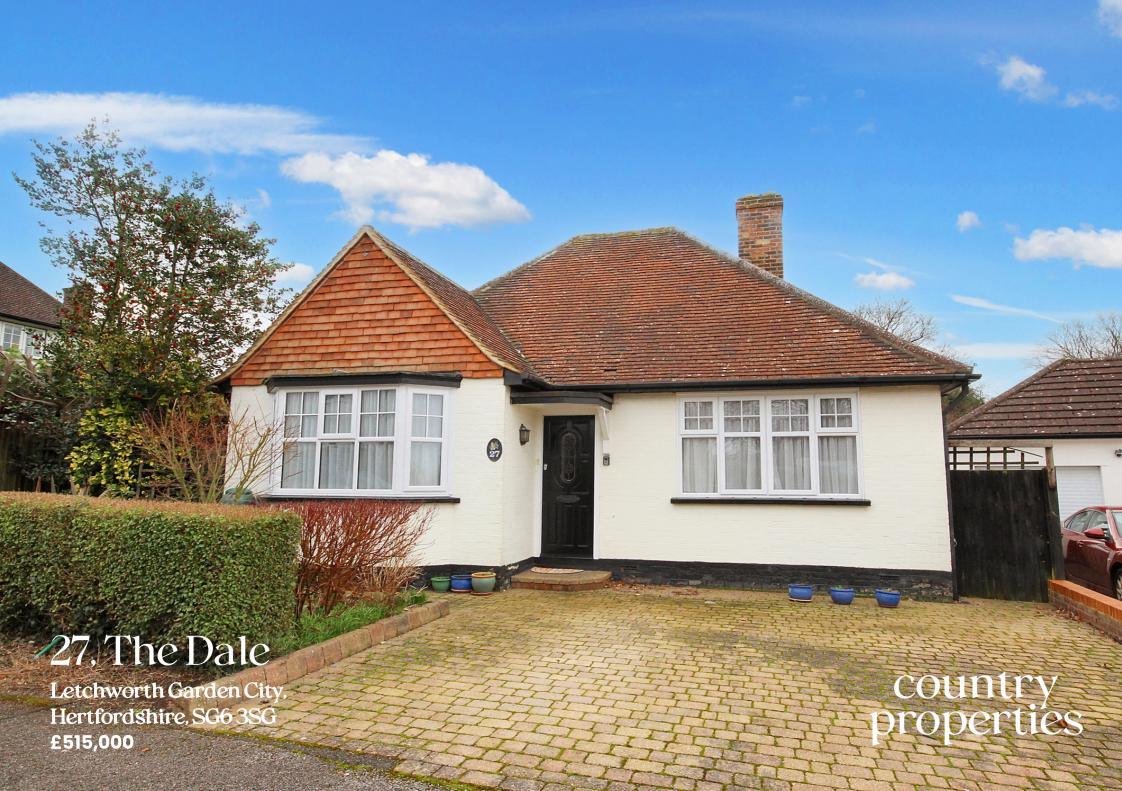

Spacious 2 bedroom detached bungalow located within easy walking distance of the town centre and train station. The property is offered with no upper chain. The accommodation comprises of an entrance hall, lounge, kitchen/breakfast with integrated oven and hob, conservatory and a utility room. The main bedroom has an en-suite shower room, second bedroom and main bathroom. Off road parking for two vehicles and a private rear garden. The town centre & train station are within walking distance. Letchworth train station has regular links to both Cambridge and London making Letchworth Garden City an ideal base to commute from.

- Freehold
- Fitted kitchen/breakfast room with integrated oven and hob.
- Lounge with double glazed window to the front.
- Main bedroom with en-suite shower room.
- Conservatory.
- Gas to radiator central heating.
- Double glazed windows.
- Private enclosed rear garden.