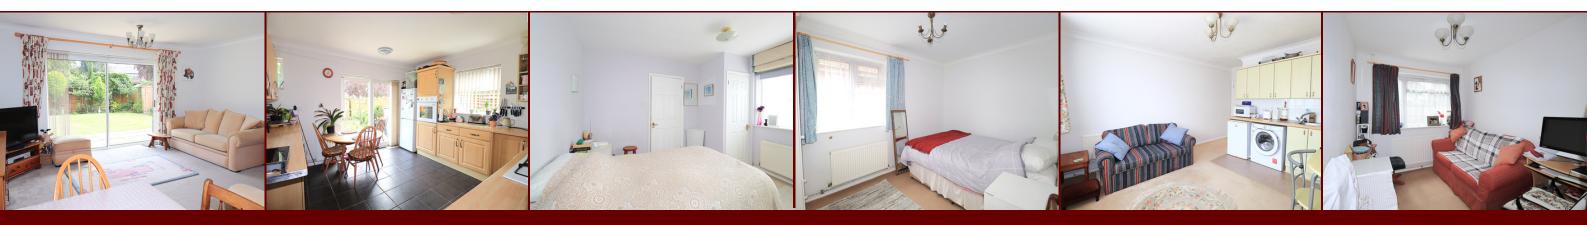

#### LIVING/DINING ROOM

16' 10" x 15' 10" (5.13m x 4.83m)max. Dual aspect, rear aspect double glazed sliding patio doors to patio, side aspect double glazed window, three radiators, smooth finish ceiling with coving.

#### **KITCHEN/BREAKFAST ROOM**

12' 2" x 11' 6" (3.71m x 3.51m) Dual aspect, rear and side aspect upvc double glazed window, rear aspect upvc double glazed sliding patio doors to patio, range of eye and base level units incorporating roll edged work surfaces with inset single bowl sink unit with mixer tap. Built in four ring gas hob below extractor fan, built in fan assisted electric oven, plumbing and space for washing machine and dishwasher, further space for fridge/freezer and tumble dryer. Space suitable for table and chairs, part tiled walls, radiator, tiled floor, smooth finish ceiling with coving.

#### BEDROOM ONE

12' 0" x 10' 9" (3.66m x 3.28m) max. Front aspect upvc double glazed window, radiator, range of fitted wardrobes with hanging rails and shelving, door to ensuite, wall light points, smooth finish ceiling.

#### **BEDROOM TWO**

11' 2" x 7' 11" (3.40m x 2.41m) Side aspect upvc double glazed window, radiator, smooth finish ceiling.

#### **BEDROOM THREE**

11' 10" x 7' 10" (3.61m x 2.39m) Side aspect upvc double glazed window, radiator, textured ceiling with coving.

## BEDROOM FOUR ( CURRENTLY A LIVING ROOM/ KITCHEN )

15' 0" x 11' 2" (4.57m x 3.40m) max into recess. This room could be converted back for use as a bedroom by removing the kitchen units. Front aspect upvc double glazed window, two radiators, space for seating which leads to the kitchen area with eye and base level units incorporating roll edged work surfaces with inset sink unit with mixer tap. Space for electric cooker, plumbing and space for washing machine, space for fridge, part tiled walls, textured ceiling with coving.