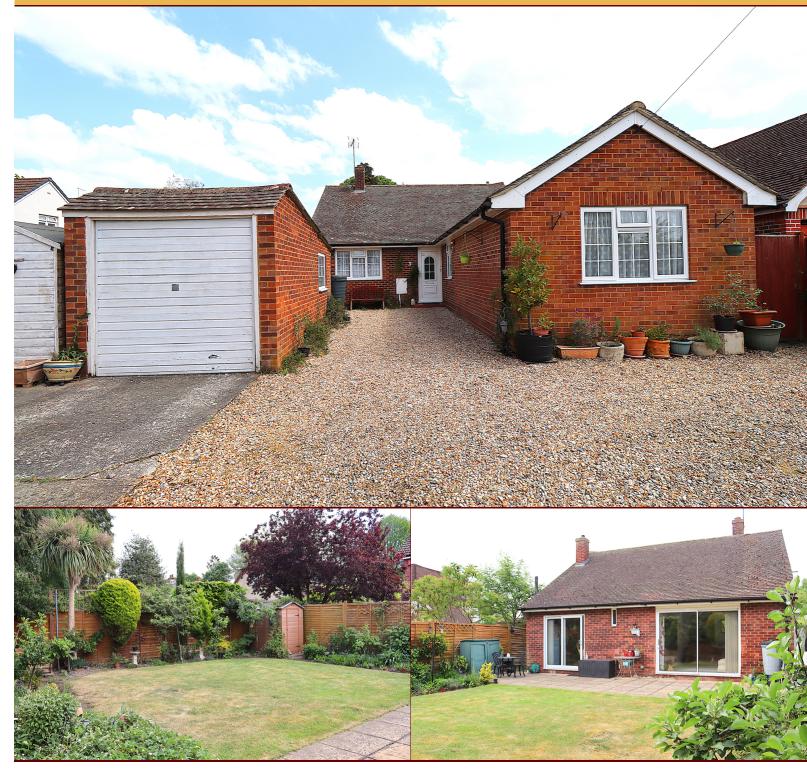

## 3 Canterbury Road Farnborough, Hampshire GU14 6NT

A detached bungalow with four bedrooms and three bathrooms in a highly regarded area with plenty of parking space. If desired part of the bungalow would lend itself to being used as an annexe. Energy Efficiency Rating 'D'

#### **REAR GARDEN**

Good sized paved patio with ample space suitable for outdoor table and chairs leading to mainly laid to lawn garden with well stocked shaped flower and shrub borders, three small apple trees, fully enclosed via wood panel fencing with pedestrian access to front from both sides of the bungalow.

#### DETACHED BRICK-BUILT GARAGE

Front aspect up and over door, side aspect upvc window, power and light.