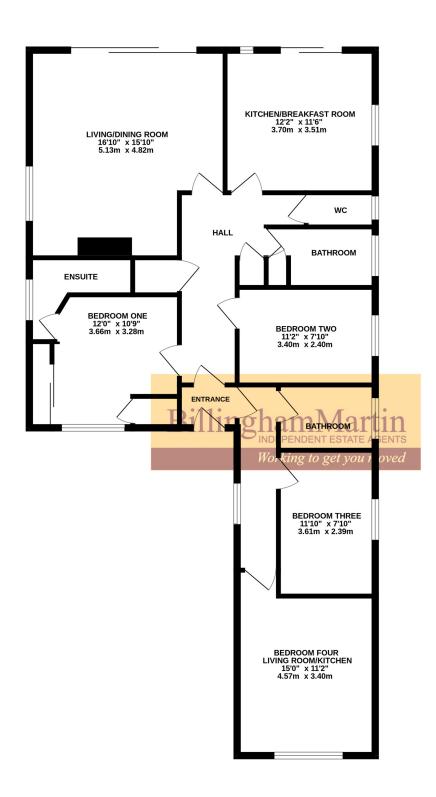

#### TOTAL FLOOR AREA : 1143 sq.ft. (106.2 sq.m.) approx. Made with Metropix ©2025

The Agents have not tested any apparatus, equipment, fixtures and fittings, or services, so cannot verify that they are in working order or fit for the purpose. The buyer is advised to obtain verification from his or her Professional Buyer. References to the Tenure of the property are based on information supplied by the Vendor. The Agents have not had sight of the title documents. The buyer is advised to obtain verification from their Solicitor. You are advised to check the availibility of any property before travelling any distance to view.

#### **GROUND FLOOR**

### INTERNAL ENTRANCE PORCH

Front aspect upvc multi-point locking door with opaque double glazed insert, radiator, doors to both hallways, wall mounted consumer unit, textured ceiling.

#### MAIN HALL

Doors to living/dining room, kitchen/breakfast room, two bedrooms, bathroom, separate wc. coat cupboard and goodsize storage cupboard. Textured celling with hinged hatch giving access to part boarded loft space with two lights, a sturdy easy access fitted loft ladder, central heating boiler and hot water cylinder.

#### LIVING/DINING ROOM

16' 10" x 15' 10" (5.13m x 4.83m)max. Dual aspect, rear aspect double glazed sliding patio doors to patio, side aspect double glazed window, three radiators, smooth finish ceiling with coving.

#### **KITCHEN/BREAKFAST ROOM**

12' 2" x 11' 6" (3.71m x 3.51m) Dual aspect, rear and side aspect upvc double glazed window, rear aspect upvc double glazed sliding patio doors to patio, range of eye and base level units incorporating roll edged work surfaces with inset single bowl sink unit with mixer tap. Built in four ring gas hob below extractor fan, built in fan assisted electric oven, plumbing and space for washing machine and dishwasher, further space for fridge/freezer and tumble dryer. Space suitable for table and chairs, part tiled walls, radiator, tiled floor, smooth finish ceiling with coving.

#### **BATHROOM ONE**

Side aspect upvc opaque double glazed window, two piece suite comprising pedestal mounted wash hand basin and panel enclosed bath with mixer tap and shower attachment. Fitted cupboard with shelving, radiator, part tiled walls, tiled floor, extractor fan, textured ceiling.

#### CLOAKROOM

Side aspect upvc opaque double glazed window, two piece suite comprising low level wc, wall mounted wash hand basin, radiator. Tiled floor, smooth finish ceiling.

#### BEDROOM ONE

12' 0" x 10' 9" (3.66m x 3.28m) max. Front aspect upvc double glazed window, radiator, range of fitted wardrobes with hanging rails and shelving, door to ensuite, wall light points, smooth finish ceiling.

#### ENSUITE

Side aspect opaque double glazed window, three piece suite comprising low level wc, vanity inset wash hand basin with storage below, tiled shower cubicle. Part tiled walls, radiator, wall light point, storage unit, tiled floor, extractor fan, smooth finish ceiling.

#### **BEDROOM TWO**

11' 2" x 7' 11" (3.40m x 2.41m) Side aspect upvc double glazed window, radiator, smooth finish ceiling.

#### **BATHROOM TWO**

Side aspect upvc opaque double glazed window, three piece suite comprising low level wc, wall mounted wash hand basin, panel enclosed bath with mixer tap and shower attachment. Radiator, part tiled walls, tiled floor, extractor fan, textured ceiling with coving.

#### **BEDROOM THREE**

11' 10" x 7' 10" (3.61m x 2.39m) Side aspect upvc double glazed window, radiator, textured ceiling with coving.

## BEDROOM FOUR ( CURRENTLY A LIVING ROOM/ KITCHEN )

15' 0" x 11' 2" (4.57m x 3.40m) max into recess. This room could be converted back for use as a bedroom by removing the kitchen units. Front aspect upvc double glazed window, two radiators, space for seating which leads to the kitchen area with eye and base level units incorporating roll edged work surfaces with inset sink unit with mixer tap. Space for electric cooker, plumbing and space for washing machine, space for fridge, part tiled walls, textured ceiling with coving.