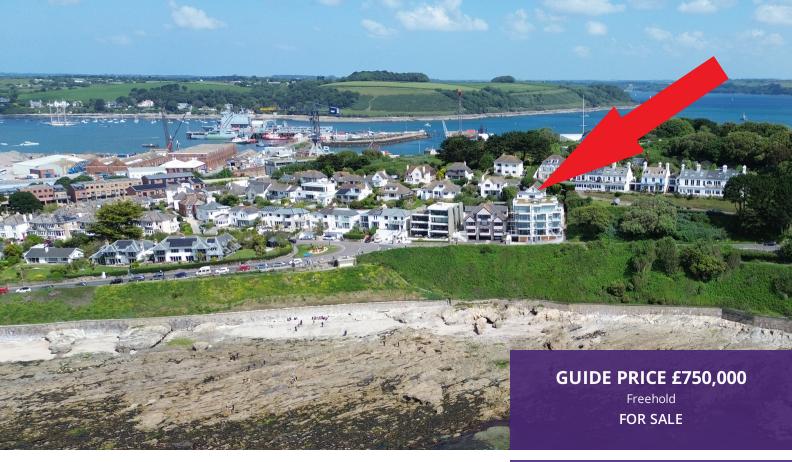

## CASTLE VIEW FLATS, CASTLE VIEW, FALMOUTH, CORNWALL. TR11 4FF

- Potential to create dream home (subject to consents)
- Sun Room 27'8 ft long (part finished)
- Delightful first floor sea views
- Easy access to Castle & Gyllyngvase beaches
- Low maintenance enclosed gardens
- Train station nearby
- Tandem style garage

## **PROPERTY SUMMARY**

A rare opportunity to purchase a large detached residence enjoying spectacular sea views to Falmouth Bay, located in a sought-after location, the property offers immense potential for imaginative buyers to redvelop the site, subject to consents.