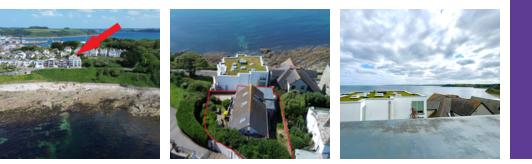

## CASTLE VIEW FLATS, CASTLE VIEW, FALMOUTH, CORNWALL. TR11 4FF

- Potential to create dream home (subject to consents)
- Sun Room 27'8 ft long (part finished)
- Delightful first floor sea views
- Easy access to Castle & Gyllyngvase beaches
- Low maintenance enclosed gardens
- Train station nearby
- Tandem style garage

## **PROPERTY SUMMARY**

A rare opportunity to purchase a large detached residence enjoying spectacular sea views to Falmouth Bay, located in a sought-after location, the property offers immense potential for imaginative buyers to redvelop the site, subject to consents.