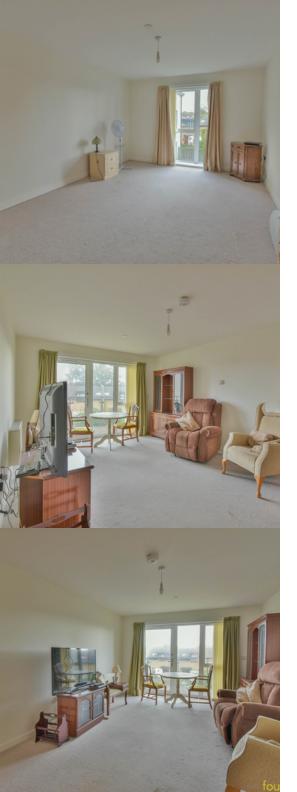

## Living Room

13' 9" x 11' 8" (4.19m x 3.56m) Having double glazed window and door leading on to private sun balcony overlooking the communal gardens, wall mounted electric heater, television and telephone points.