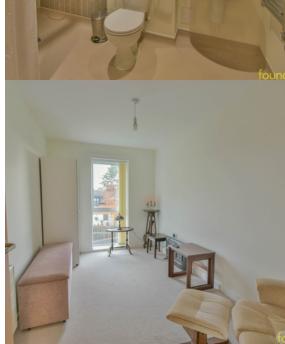

### Wet Room

Wet room style shower with chrome fitments, low level WC, emergency pull cord, wash hand basin with tiled splash back, heated towel rail and extractor fan.

## Living Room

13' 9" x 11' 8" (4.19m x 3.56m) Having double glazed window and door leading on to private sun balcony overlooking the communal gardens, wall mounted electric heater, television and telephone points.