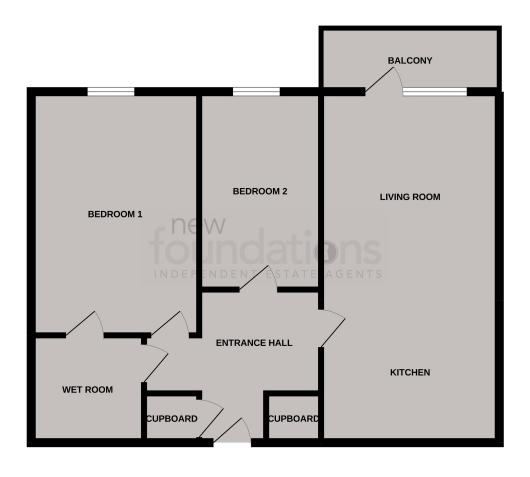

#### **Entrance Hall**

Communal front doors with security entry phone system leading through to the entrance halls with access to the communal facilities. Flat 26 is located on the ground floor of the development. Private front door leading to private entrance hall with emergency pull cord, large built in storage cupboard, built in shelved airing cupboard.

## Living Room

13' 9" x 11' 8" (4.19m x 3.56m) Having double glazed window and door leading on to private sun balcony overlooking the communal gardens, wall mounted electric heater, television and telephone points.

#### Kitchen

11' 8" x 9' 4" (3.56m x 2.84m) Open plan kitchen with one and a half bowl stainless steel sink unit with mixer tap with cupboards under, built in washing machine, range of working surfaces with cupboards and drawers under, built in fridge freezer, highlevel oven and 4 ring electric hob with splash back and extractor hood over, range of wall mounted cupboards with concealed lighting and extractor fan.

## Bedroom 1

 $16' \times 11' \ 3'' \ (4.88m \times 3.43m)$  Double glazed window with outlook over the communal gardens, wall mounted electric heater, telephone and TV points, door to wet room.

## Bedroom 2

13' x 7' 8" (3.96m x 2.34m) Double glazed window overlooking the communal gardens, wall mounted electric heater.

### Wet Room

Wet room style shower with chrome fitments, low level WC, emergency pull cord, wash hand basin with tiled splash back, heated towel rail and extractor fan.