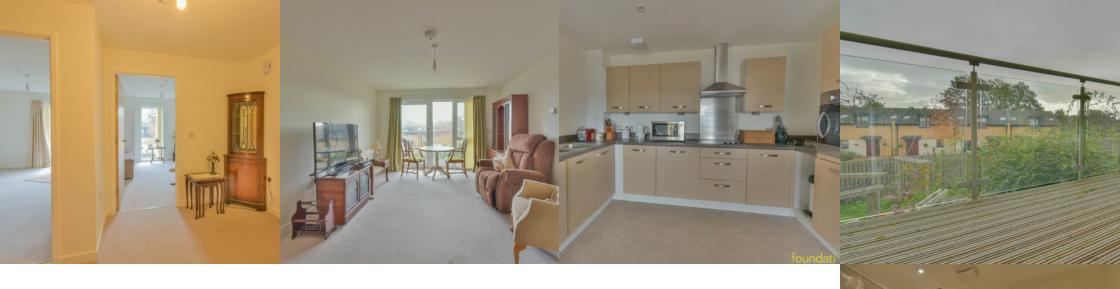

#### **Entrance Hall**

Communal front doors with security entry phone system leading through to the entrance halls with access to the communal facilities. Flat 26 is located on the ground floor of the development. Private front door leading to private entrance hall with emergency pull cord, large built in storage cupboard, built in shelved airing cupboard.

## Living Room

13' 9" x 11' 8" (4.19m x 3.56m) Having double glazed window and door leading on to private sun balcony overlooking the communal gardens, wall mounted electric heater, television and telephone points.

#### Kitchen

11' 8" x 9' 4" (3.56m x 2.84m) Open plan kitchen with one and a half bowl stainless steel sink unit with mixer tap with cupboards under, built in washing machine, range of working surfaces with cupboards and drawers under, built in fridge freezer, highlevel oven and 4 ring electric hob with splash back and extractor hood over, range of wall mounted cupboards with concealed lighting and extractor fan.