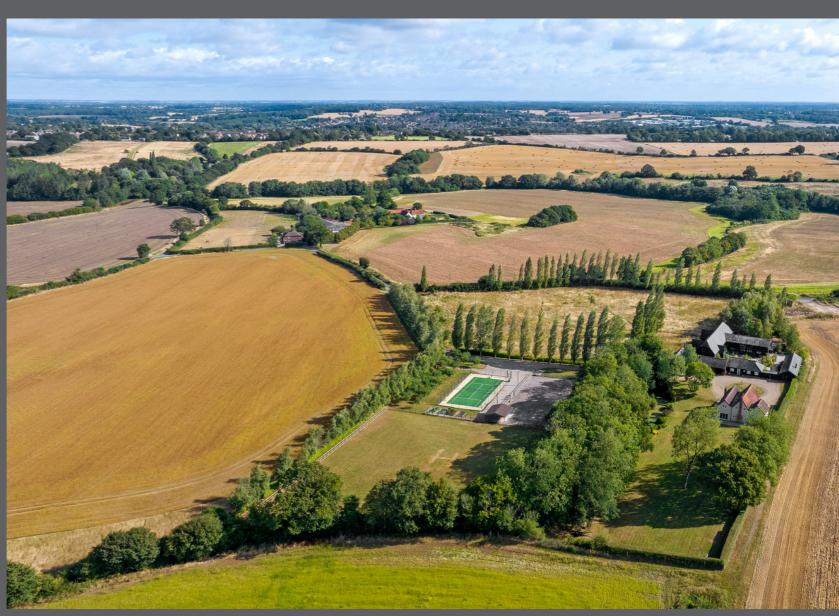

## Gladfen Hall Road, Greenstead Green

- Grade II Listed Period Farmhouse
- Private & Secluded Location In Greenstead Green
- Total Plot Of 3.25 Acres Including Detached Farmhouse, Triple Cartlodge, Self Contained One Bedroom Annexe, Tennis Courts, Stable Block, Manège And Paddock
- Established & Matured Grounds With Duck Pond
- Main House Consisting Of 5 Bedrooms, 5 Receptions Rooms, 4 **Bathrooms**
- Presented In First Class Order Throughout & In Excellent **Decorative Order**
- Stunning Features Including Exposed Timbers, Beams And Fireplaces
- Internal Inspections Essential To Appreciate The Accommodation On Offer