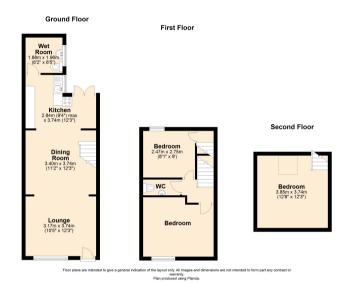

#### LOUNGE

Measures approx. 3.17m x 3.74m (10' 5" x 12' 3"). Enjoys a secure uPVC door, a front aspect view uPVC double glazed window, central positioned gas fireplace, attractive flooring throughout, multiple electric socket points and an opening leads directly into;

# **DINING AREA**

Measures approx.  $3.40m \times 3.74m (11' 2" \times 12' 3")$ . Enjoys stairs rising to first floor landing with white solid wood balustrading, multiple electric socket points and flowing through to;

#### **KITCHEN**

Measures approx. 2.84m x 3.74m (9' 4" x 12' 3"). Enjoys a rear uPVC double glazed window and rear uPVC double glazed French doors giving access to the rear garden courtyard. The kitchen enjoys an extensive range of white wall and base units with a complimentary countertop, a built in one and a half stainless steel sink unit and drainer, four ring free standing gas hob and oven, space for washing machine and fridge freezer and an internal door off the kitchen gives access into;

# **BATHROOM**

Measures approx. 1.88m x 1.96m (6' 2" x 6' 5"). Enjoys a side uPVC double glazed obscure glass window, wash hand basin, low flush WC and a wall mounted shower, built in handrails, fully tiled walls and vinyl flooring.

# SPACIOUS DOUBLE MASTER BEDROOM

Measures approx. 3.14m x 3.74m (10' 4" x 12' 3"). Enjoys a front uPVC double glazed window, multiple electric socket points and carpeted floor.

#### **REAR DOUBLE BEDROOM 2**

Measures approx. 2.47m x 2.75m (8' 1" x 9' 0"). Enjoys a rear uPVC double glazed window, attractive wood effect vinyl flooring, multiple electric socket points, over stairs storage, an internal door with stairs leading to the attic room and an internal door off to;

#### FIRST FLOOR LANDING

With access into a toilet with low flush WC and wash hand basin.

# SPACIOUS DOUBLE BEDROOM/ATTIC ROOM

Measures approx. 3.85m x 3.74m (12' 8" x 12' 3"). Enjoys a rear Velux window, attractive wood effect vinyl flooring and multiple electric socket points

# **GROUNDS**

On road parking to the front of the property and a small low maintenance private courtyard to the rear.

Floor plans are intended to give a general indication of the layout only. All images and dimensions are not intended to form part any contract of weer any.