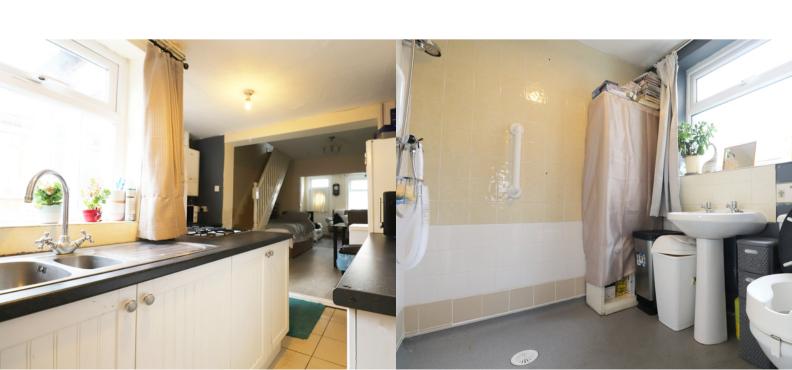

#### **KITCHEN**

Measures approx. 2.84m x 3.74m (9' 4" x 12' 3"). Enjoys a rear uPVC double glazed window and rear uPVC double glazed French doors giving access to the rear garden courtyard. The kitchen enjoys an extensive range of white wall and base units with a complimentary countertop, a built in one and a half stainless steel sink unit and drainer, four ring free standing gas hob and oven, space for washing machine and fridge freezer and an internal door off the kitchen gives access into;

# **BATHROOM**

Measures approx. 1.88m x 1.96m (6' 2" x 6' 5"). Enjoys a side uPVC double glazed obscure glass window, wash hand basin, low flush WC and a wall mounted shower, built in handrails, fully tiled walls and vinyl flooring.