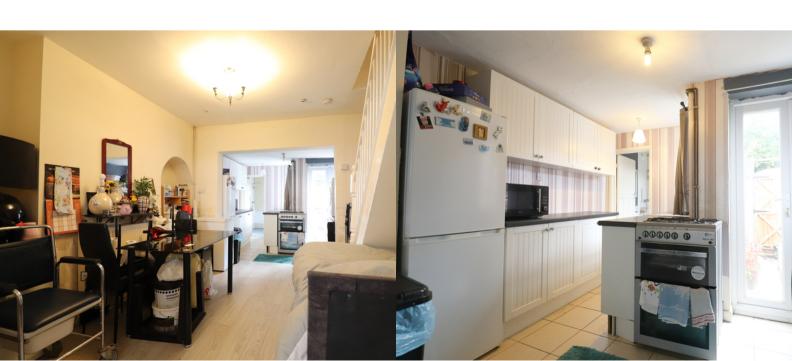

# **DINING AREA**

Measures approx.  $3.40m \times 3.74m (11' 2" \times 12' 3")$ . Enjoys stairs rising to first floor landing with white solid wood balustrading, multiple electric socket points and flowing through to;

#### **KITCHEN**

Measures approx. 2.84m x 3.74m (9' 4" x 12' 3"). Enjoys a rear uPVC double glazed window and rear uPVC double glazed French doors giving access to the rear garden courtyard. The kitchen enjoys an extensive range of white wall and base units with a complimentary countertop, a built in one and a half stainless steel sink unit and drainer, four ring free standing gas hob and oven, space for washing machine and fridge freezer and an internal door off the kitchen gives access into;