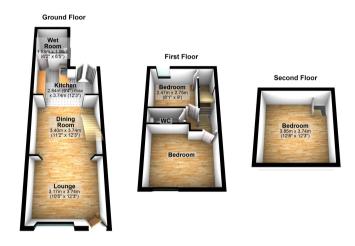

#### LOUNGE

Measures approx. 3.17m x 3.74m (10' 5" x 12' 3"). Enjoys a secure uPVC door, a front aspect view uPVC double glazed window, central positioned gas fireplace, attractive flooring throughout, multiple electric socket points and an opening leads directly into;

# **DINING AREA**

Measures approx.  $3.40m \times 3.74m (11' 2" \times 12' 3")$ . Enjoys stairs rising to first floor landing with white solid wood balustrading, multiple electric socket points and flowing through to;

#### **KITCHEN**

Measures approx. 2.84m x 3.74m (9' 4" x 12' 3"). Enjoys a rear uPVC double glazed window and rear uPVC double glazed French doors giving access to the rear garden courtyard. The kitchen enjoys an extensive range of white wall and base units with a complimentary countertop, a built in one and a half stainless steel sink unit and drainer, four ring free standing gas hob and oven, space for washing machine and fridge freezer and an internal door off the kitchen gives access into;

# **BATHROOM**

Measures approx. 1.88m x 1.96m (6' 2" x 6' 5"). Enjoys a side uPVC double glazed obscure glass window, wash hand basin, low flush WC and a wall mounted shower, built in handrails, fully tiled walls and vinyl flooring.

# SPACIOUS DOUBLE MASTER BEDROOM

Measures approx. 3.14m x 3.74m (10' 4" x 12' 3"). Enjoys a front uPVC double glazed window, multiple electric socket points and carpeted floor.

#### **REAR DOUBLE BEDROOM 2**

Measures approx. 2.47m x 2.75m (8' 1" x 9' 0"). Enjoys a rear uPVC double glazed window, attractive wood effect vinyl flooring, multiple electric socket points, over stairs storage, an internal door with stairs leading to the attic room and an internal door off to;

#### FIRST FLOOR LANDING

With access into a toilet with low flush WC and wash hand basin.

# SPACIOUS DOUBLE BEDROOM/ATTIC ROOM

Measures approx. 3.85m x 3.74m (12' 8" x 12' 3"). Enjoys a rear Velux window, attractive wood effect vinyl flooring and multiple electric socket points

# **GROUNDS**

On road parking to the front of the property and a small low maintenance private courtyard to the rear.

Floor plans are intended to give a general indication of the layout only. All images and dimensions are not intended to form part any contract of weer any.