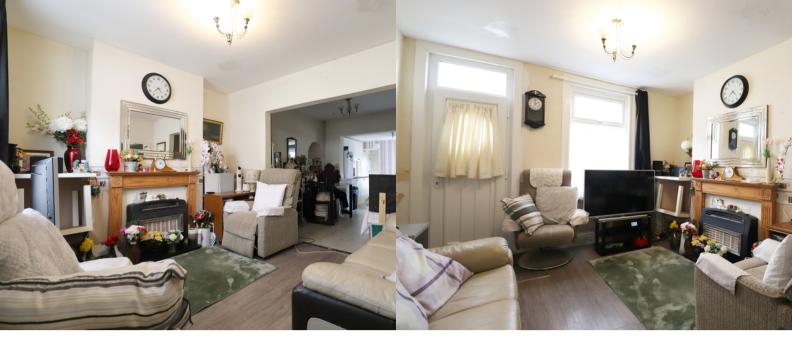

#### LOUNGE

Measures approx. 3.17m x 3.74m (10' 5" x 12' 3"). Enjoys a secure uPVC door, a front aspect view uPVC double glazed window, central positioned gas fireplace, attractive flooring throughout, multiple electric socket points and an opening leads directly into;

# **DINING AREA**

Measures approx.  $3.40m \times 3.74m (11' 2" \times 12' 3")$ . Enjoys stairs rising to first floor landing with white solid wood balustrading, multiple electric socket points and flowing through to;