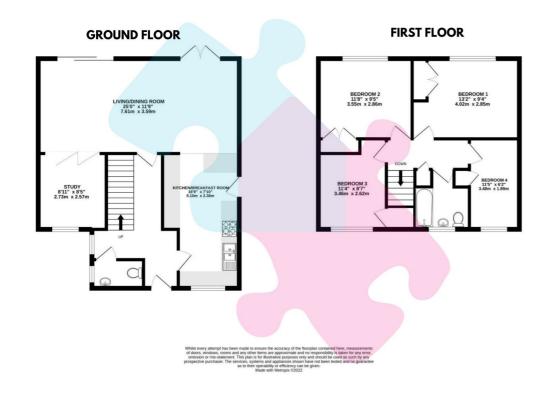

The property itself is set in an incredibly safe and quiet area with areas of green open spaces directly across from the house ideal for taking the dog for a walk or letting the kids play outside. Accommodation comprises four bedrooms, a spacious living/dining room, a re-fitted kitchen/breakfast room and a snug/study. Further benefits include a downstairs cloakroom, family bathroom, gas central heating & Upvc double glazing. The property comes with two garages which are located directly behind the house as well as a parking space. Outside to the rear there is a sunny aspect rear garden with patio area and side & rear access. Viewings are highly recommended.