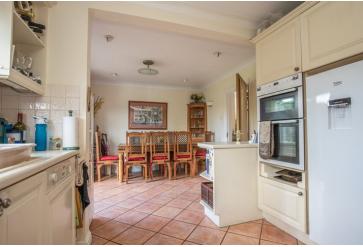

acious And Versatile Accommodation
- Large Plot With Good Size Garden
- Ample Off Road Parking

#### 5 Priory Wood, Castle Hedingham, Halstead, Essex. CO9 3DU.

Located in the frequently requested village of Castle Hedingham is this spacious, yet versatile six/seven bedroom detached residence offering accommodation over 2000sqft to include a luxurious self contained one bedroom annexe.

Situated on a very small, quiet close of similar homes - the property is within walking distance to the Castle and also to the wide variety of amenities the village has to offer which include a village shop, post office, St Nicholas parish church, 2 pubs, tea-room, restaurant, tennis courts, doctors surgery, a cricket field and playing fields.





## Property Details.

#### Living Room



Kitchen/Diner





#### Main Bedroom



**En-Suite One** 



**Bedroom Two** 



## Property Details.

#### Annexe





Annexe Bedroom



#### Outside



### Property Details.

#### Floorplans



#### Annex

Total floor area 194.1 sq.m. (2,089 sq.ft.) approx

This floor plan is for illustrative purposes only. It is not drawn to scale. Any measurements, floor areas (including any total floor areas), openings and orientation are approximate. No details are guaranteed, they cannot be relied upon for any purpose and they do not form part of any agreement. No liability is taken for any error, omission or misstatement. A part must rely upon its own inspection(s).

#### Location



#### **Energy Ratings**

We have not carried out a structural survey and the services, appliances and specific fittings have not been