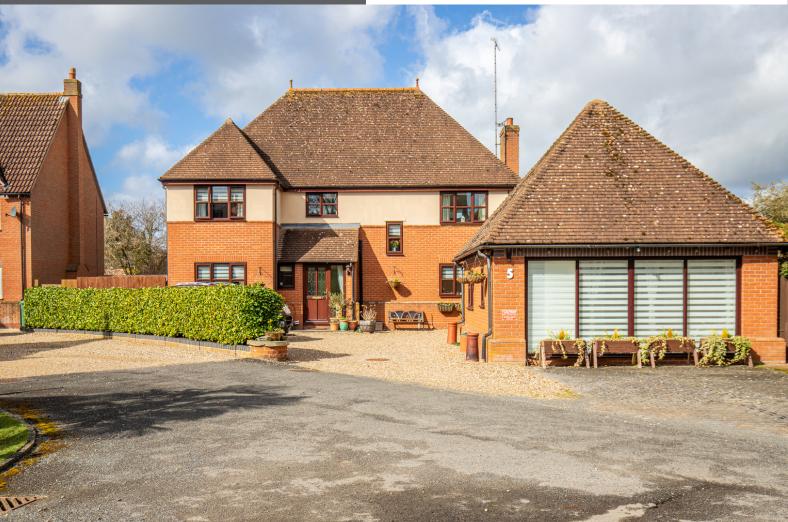

#### 5 Priory Wood, Castle Hedingham, Halstead, Essex. CO9 3DU.

Located in the frequently requested village of Castle Hedingham is this spacious, yet versatile six/seven bedroom detached residence offering accommodation over 2000sqft to include a luxurious self contained one bedroom annexe.

Situated on a very small, quiet close of similar homes - the property is within walking distance to the Castle and also to the wide variety of amenities the village has to offer which include a village shop, post office, St Nicholas parish church, 2 pubs, tea-room, restaurant, tennis courts, doctors surgery, a cricket field and playing fields.