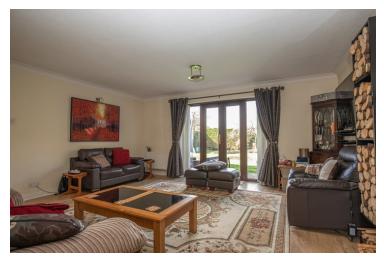

With En-Suite
- Spacious And Versatile Accommodation
- Large Plot With Good Size Garden
- Ample Off Road Parking

#### 5 Priory Wood, Castle Hedingham, Halstead, Essex. CO9 3DU.

Located in the frequently requested village of Castle Hedingham is this spacious, yet versatile six/seven bedroom detached residence offering accommodation over 2000sqft to include a luxurious self contained one bedroom annexe.

Situated on a very small, quiet close of similar homes - the property is within walking distance to the Castle and also to the wide variety of amenities the village has to offer which include a village shop, post office, St Nicholas parish church, 2 pubs, tea-room, restaurant, tennis courts, doctors surgery, a cricket field and playing fields.





## Property Details.

#### Living Room



Kitchen/Diner





#### Main Bedroom



**En-Suite One** 



**Bedroom Two** 



## Property Details.

#### Annexe





Annexe Bedroom



#### Outside



### Property Details.

#### Floorplans



#### Annex

Total floor area 194.1 sq.m. (2,089 sq.ft.) approx

This floor plan is for illustrative purposes only. It is not drawn to scale. Any measurements, floor areas (including any total floor areas), openings and orientation are approximate. No details are guaranteed, they cannot be relied upon for any purpose and they do not form part of any agreement. No liability is taken for any error, omission or misstatement. A part must rely upon its own inspection(s).

#### Location



#### **Energy Ratings**

We have not carried out a structural survey and the services, appliances and specific fit