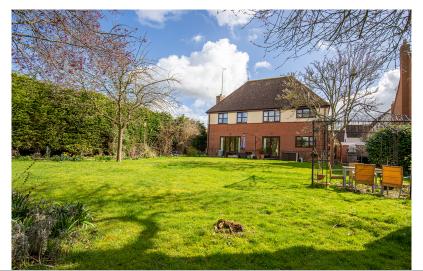

Suite With Ensuite Bathroom
- Guest Bedroom With En-Suite
- Spacious And Versatile Accommodation
- Large Plot With Good Size Garden
- Ample Off Road Parking

#### 5 Priory Wood, Castle Hedingham, Halstead, Essex. CO9 3DU.

Located in the frequently requested village of Castle Hedingham is this spacious, yet versatile six/seven bedroom detached residence offering accommodation over 2000sqft to include a luxurious self contained one bedroom annexe.

Situated on a very small, quiet close of similar homes - the property is within walking distance to the Castle and also to the wide variety of amenities the village has to offer which include a village shop, post office, St Nicholas parish church, 2 pubs, tea-room, restaurant, tennis courts, doctors surgery, a cricket field and playing fields.





## Property Details.

#### Living Room



Kitchen/Diner





#### Main Bedroom



**En-Suite One** 



**Bedroom Two** 



## Property Details.

#### Annexe





Annexe Bedroom



#### Outside



### Property Details.

#### Floorplans



#### Annex

Total floor area 194.1 sq.m. (2,089 sq.ft.) approx

This floor plan is for illustrative purposes only. It is not drawn to scale. Any measurements, floor areas (including any total floor areas), openings and orientation are approximate. No details are guaranteed, they cannot be relied upon for any purpose and they do not form part of any agreement. No liability is taken for any error, omission or misstatement. A part must rely upon its own inspection(s).

#### Location



#### **Energy Ratings**

We have not carried out a structural survey a