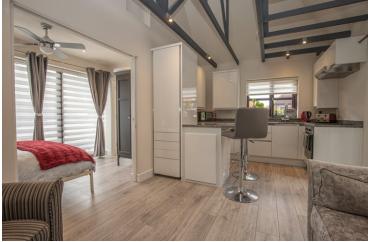

5 Priory Wood, Castle Hedingham, Halstead, Essex. CO9 3DU.

Located in the frequently requested village of Castle Hedingham is this spacious, yet versatile six/seven bedroom detached residence offering accommodation over 2000sqft to include a luxurious self contained one bedroom annexe.

Situated on a very small, quiet close of similar homes - the property is within walking distance to the Castle and also to the wide variety of amenities the village has to offer which include a village shop, post office, St Nicholas parish church, 2 pubs, tea-room, restaurant, tennis courts, doctors surgery, a cricket field and playing fields.





## Property Details.

#### Living Room



Kitchen/Diner





#### Main Bedroom



**En-Suite One** 



**Bedroom Two** 



## Property Details.

#### Annexe





Annexe Bedroom



#### Outside



### Property Details.

#### Floorplans



#### Annex

Total floor area 194.1 sq.m. (2,089 sq.ft.) approx

This floor plan is for illustrative purposes only. It is not drawn to scale. Any measurements, floor areas (including any total floor areas), openings and orientation are approximate. No details are guaranteed, they cannot be relied upon for any purpose and they do not form part of any agreement. No liability is taken for any error, omission or misstatement. A part must rely upon its own inspection(s).

#### Location



#### **Energy Ratings**

We have not carried out a structural survey and the services, appliances and specific fittings have not been tested. All photographs, measurements, floor plans and distances referred to are given as a guide on