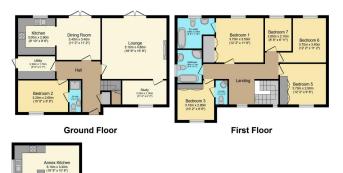

#### Floorplans

#### Annex

Total floor area 194.1 sq.m. (2,089 sq.ft.) approx

This floor plan is for illustrative purposes only. It is not drawn to scale. Any measurements, floor areas (including any total floor areas), openings and orientation are approximate. No details are guaranteed, they cannot be relied upon for any purpose and they do not form part of any agreement. No liability is taken for any error, omission or misstatement. A part must rely upon its own inspection(s).