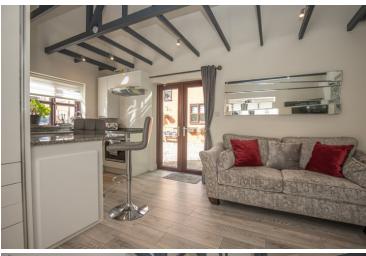

# 5 Priory Wood, Castle Hedingham, Halstead, Essex. CO9 3DU.

Located in the frequently requested village of Castle Hedingham is this spacious, yet versatile six/seven bedroom detached residence offering accommodation over 2000sqft to include a luxurious self contained one bedroom annexe.

Situated on a very small, quiet close of similar homes - the property is within walking distance to the Castle and also to the wide variety of amenities the village has to offer which include a village shop, post office, St Nicholas parish church, 2 pubs, tea-room, restaurant, tennis courts, doctors surgery, a cricket field and playing fields.





## Property Details.

#### Living Room



Kitchen/Diner





#### Main Bedroom



**En-Suite One** 



**Bedroom Two** 



## Property Details.

#### Annexe





Annexe Bedroom



#### Outside



### Property Details.

#### Floorplans



#### Annex

Total floor area 194.1 sq.m. (2,089 sq.ft.) approx

This floor plan is for illustrative purposes only. It is not drawn to scale. Any measurements, floor areas (including any total floor areas), openings and orientation are approximate. No details are guaranteed, they cannot be relied upon for any purpose and they do not form part of any agreement. No liability is taken for any error, omission or misstatement. A part must rely upon its own inspection(s).

#### Location



#### **Energy Ratings**

We have not carried out a structural survey and the services, appliances and specific fittings have not been tested. All photographs, measurements, floor plans and distances referred to are given as a guide