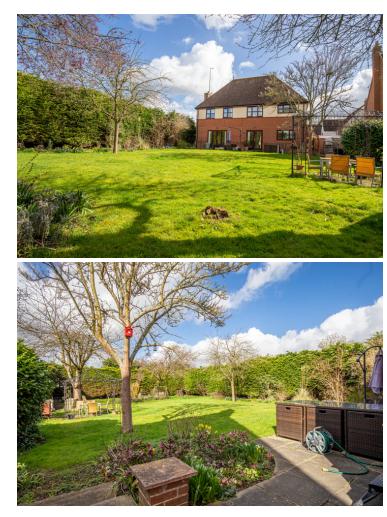

alstead, Essex. CO9 3DU.

Located in the frequently requested village of Castle Hedingham is this spacious, yet versatile six/seven bedroom detached residence offering accommodation over 2000sqft to include a luxurious self contained one bedroom annexe.

Situated on a very small, quiet close of similar homes - the property is within walking distance to the Castle and also to the wide variety of amenities the village has to offer which include a village shop, post office, St Nicholas parish church, 2 pubs, tea-room, restaurant, tennis courts, doctors surgery, a cricket field and playing fields.





## Property Details.

#### Living Room



Kitchen/Diner





#### Main Bedroom



**En-Suite One** 



**Bedroom Two** 



## Property Details.

#### Annexe





Annexe Bedroom



#### Outside



### Property Details.

#### Floorplans



#### Annex

Total floor area 194.1 sq.m. (2,089 sq.ft.) approx

This floor plan is for illustrative purposes only. It is not drawn to scale. Any measurements, floor areas (including any total floor areas), openings and orientation are approximate. No details are guaranteed, they cannot be relied upon for any purpose and they do not form part of any agreement. No liability is taken for any error, omission or misstatement. A part must rely upon its own inspection(s).

#### Location



#### **Energy Ratings**

We have not carried out a structural survey and the services, appliances and specific fittings have not been tested. All photographs, measurements, floor plans and distances referred to are given as a guide only and should not be relied upon f