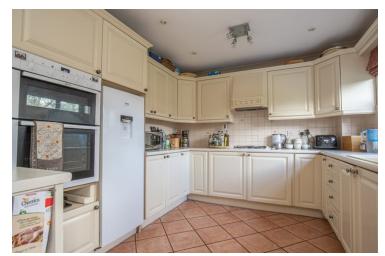

Spacious And Versatile Accommodation
- Large Plot With Good Size Garden
- Ample Off Road Parking

#### 5 Priory Wood, Castle Hedingham, Halstead, Essex. CO9 3DU.

Located in the frequently requested village of Castle Hedingham is this spacious, yet versatile six/seven bedroom detached residence offering accommodation over 2000sqft to include a luxurious self contained one bedroom annexe.

Situated on a very small, quiet close of similar homes - the property is within walking distance to the Castle and also to the wide variety of amenities the village has to offer which include a village shop, post office, St Nicholas parish church, 2 pubs, tea-room, restaurant, tennis courts, doctors surgery, a cricket field and playing fields.





## Property Details.

#### Living Room



Kitchen/Diner





#### Main Bedroom



**En-Suite One** 



**Bedroom Two** 



## Property Details.

#### Annexe





Annexe Bedroom



#### Outside



### Property Details.

#### Floorplans



#### Annex

Total floor area 194.1 sq.m. (2,089 sq.ft.) approx

This floor plan is for illustrative purposes only. It is not drawn to scale. Any measurements, floor areas (including any total floor areas), openings and orientation are approximate. No details are guaranteed, they cannot be relied upon for any purpose and they do not form part of any agreement. No liability is taken for any error, omission or misstatement. A part must rely upon its own inspection(s).

#### Location



#### **Energy Ratings**

We have not carried out a structural survey and the services, appliances and specific fittings have not be