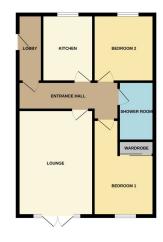

# 'Making your move easier'

**ENTRANCE HALL** Door to lobby.

LOBBY

Radiator and phone.

## **KITCHEN**

10' 11" x 7' 11" (3.33m x 2.41m) (approx.) Fitted with a range of base and eye level units, stainless steel sink unit with mixer tap, part tiled walls, integrated oven, hob, extractor fan, plumbing and space for washing machine, fridge freezer space, wall mounted gas boiler and UPVC window to rear.

# LOUNGE

16' 8" x 11' 7" (5.08m x 3.53m) (approx.) UPVC Rent charges = £253.48 French doors to Juliet balcony and radiator.

## **BEDROOM ONE**

15' 3" x 9' 4" (4.65m x 2.84m) (approx.) UPVC window to front, radiator and built in wardrobes.

## **BEDROOM TWO**

10' 10" x 9' 4" (3.30m x 2.84m) (approx.) UPVC window to rear and radiator.

## BATHROOM

Fitted with a three piece suite comprising WC, wash hand basin and bath with shower over. heated towel rail, extractor fan and part tiled walls.

#### AGENTS NOTE

The floorplan is for illustrative purposes only. Fixtures and fittings may not represent the current state of the property. Not to scale and is meant as a guide only.

As is normal with many modern housing estates, there is an annual fee for the upkeep of the roads, lighting and communal green areas. For further information please call Rosedale Property Agents.