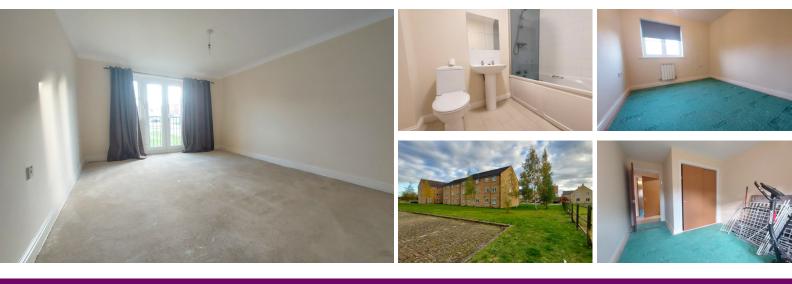

# 'Making your move easier'

**ENTRANCE HALL** Door to lobby.

LOBBY

Radiator and phone.

## **KITCHEN**

10' 11" x 7' 11" (3.33m x 2.41m) (approx.) Fitted with a range of base and eye level units, stainless steel sink unit with mixer tap, part tiled walls, integrated oven, hob, extractor fan, plumbing and space for washing machine, fridge freezer space, wall mounted gas boiler and UPVC window to rear.

# LOUNGE

16' 8" x 11' 7" (5.08m x 3.53m) (approx.) UPVC Rent charges = £253.48 French doors to Juliet balcony and radiator.

## **BEDROOM ONE**

15' 3" x 9' 4" (4.65m x 2.84m) (approx.) UPVC window to front, radiator and built in wardrobes.

## **BEDROOM TWO**

10' 10" x 9' 4" (3.30m x 2.84m) (approx.) UPVC window to rear and radiator.

## BATHROOM

Fitted with a three piece suite comprising WC, wash hand basin and bath with shower over. heated towel rail, extractor fan and part tiled walls.