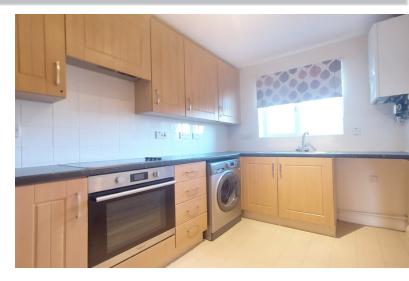

## **KITCHEN**

10' 11" x 7' 11" (3.33m x 2.41m) (approx.) Fitted with a range of base and eye level units, stainless steel sink unit with mixer tap, part tiled walls, integrated oven, hob, extractor fan, plumbing and space for washing machine, fridge freezer space, wall mounted gas boiler and UPVC window to rear.