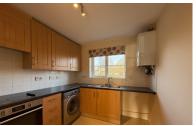

## 'Making your move easier'

**ENTRANCE HALL** 

Door to lobby.

**LOBBY** 

Radiator and phone.

**KITCHEN** 

10' 11" x 7' 11" (3.33m x 2.41m) (approx.) Fitted with a range of base and eye level units, stainless steel sink unit with mixer tap, part tiled walls, integrated oven, hob, extractor fan, plumbing and space for washing machine, fridge freezer space, wall mounted gas boiler and UPVC window to rear.