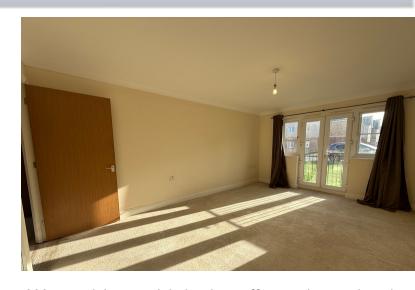

LOUNGE

16' 8" x 11' 7" (5.08m x 3.53m) (approx.) UPVC Rent charges = £253.48 French doors to Juliet balcony and radiator.

**BEDROOM ONE** 

15' 3" x 9' 4" (4.65m x 2.84m) (approx.) UPVC window to front, radiator and built in wardrobes.