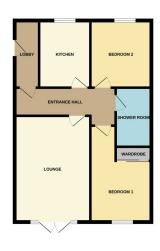

## 'Making your move easier'

**ENTRANCE HALL** 

Door to lobby.

**LOBBY** 

Radiator and phone.

**KITCHEN** 

10' 11" x 7' 11" (3.33m x 2.41m) (approx.) Fitted with a range of base and eye level units, stainless steel sink unit with mixer tap, part tiled walls, integrated oven, hob, extractor fan, plumbing and space for washing machine, fridge freezer space, wall mounted gas boiler and UPVC window to rear.

LOUNGE

16' 8" x 11' 7" (5.08m x 3.53m) (approx.) UPVC Rent charges = £253.48 French doors to Juliet balcony and radiator.

**BEDROOM ONE** 

15' 3" x 9' 4" (4.65m x 2.84m) (approx.) UPVC window to front, radiator and built in wardrobes.

**BEDROOM TWO** 

10' 10" x 9' 4" (3.30m x 2.84m) (approx.) UPVC window to rear and radiator.

**BATHROOM** 

Fitted with a three piece suite comprising WC, wash hand basin and bath with shower over. heated towel rail, extractor fan and part tiled walls.

## **AGENTS NOTE**

The floorplan is for illustrative purposes only. Fixtures and fittings may not represent the current state of the property. Not to scale and is meant as a guide only.

As is normal with many modern housing estates, there is an annual fee for the upkeep of the roads, lighting and communal green areas. For further information please call Rosedale Property Agents.