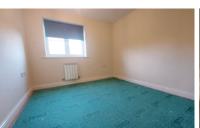

**BEDROOM TWO** 

10' 10" x 9' 4" (3.30m x 2.84m) (approx.) UPVC window to rear and radiator.

**BATHROOM** 

Fitted with a three piece suite comprising WC, wash hand basin and bath with shower over. heated towel rail, extractor fan and part tiled walls.