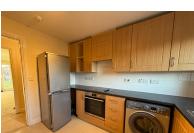

## 'Making your move easier'

**ENTRANCE HALL** 

Door to lobby.

**LOBBY** 

Radiator and phone.

**KITCHEN** 

10' 11" x 7' 11" (3.33m x 2.41m) (approx.) Fitted with a range of base and eye level units, stainless steel sink unit with mixer tap, part tiled walls, integrated oven, hob, extractor fan, plumbing and space for washing machine, fridge freezer space, wall mounted gas boiler and UPVC window to rear.