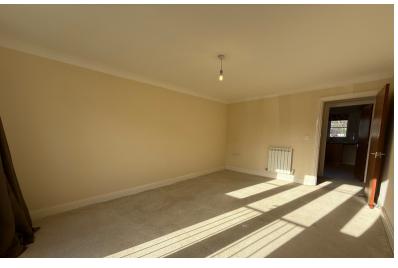

LOUNGE

16' 8" x 11' 7" (5.08m x 3.53m) (approx.) UPVC Rent charges = £253.48 French doors to Juliet balcony and radiator.

**BEDROOM ONE** 

15' 3" x 9' 4" (4.65m x 2.84m) (approx.) UPVC window to front, radiator and built in wardrobes.