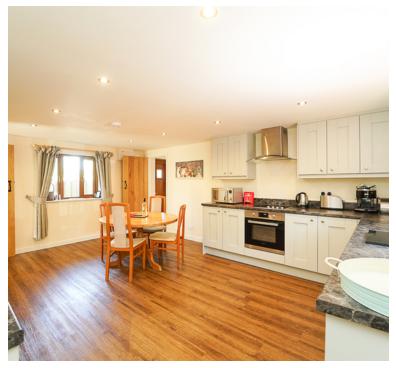

# Kitchen/Diner

Well appointed kitchen with a range of base & eye level units in a tasteful light blue cottage style with grey marble effect worksurface. Zanussi halogen hob with electric oven below & extractor hood over. Integral fridge, freezer & washing machine. Stainless steel round sink with mixer tap.

Dual aspect double glazed windows flooding the room with natural light, radiator, extractor, wood laminate flooring, spotlights, smoke alarm, useful under-stairs storage cupboard housing Heatrae Sadia electric boiler providing hot water & central heating. Further feature solid wood internal door opening to: