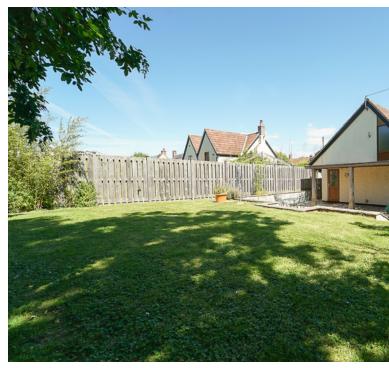

### Outside

The property is set back from the road behind a low wall with driveway parking for around three vehicles to one side.

To the front & side of the property are low maintenance stone chippings with the fabulous & very secluded rear garden benefiting from a paved patio area with covered pergola over with stone steps leading up to a level lawned area.

Further access to driveway. Outside lights, garden tap, useful garden shed.