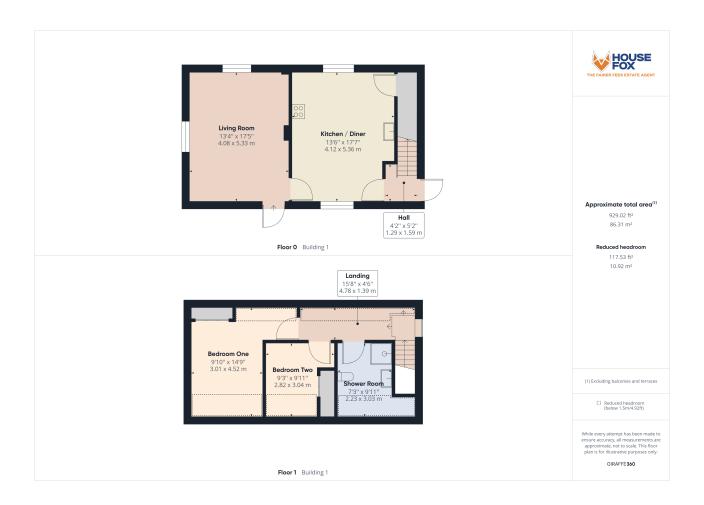

In brief, the accommodation comprises: entrance hall with stairs to first floor & door to well appointed kitchen/diner. Further door to spacious dual aspect living room.

Upstairs off the landing are two bedrooms & a modern shower room.

### **Bedroom One**

Double glazed Velux window, radiator, eaves storage, integral 3/4 height double wardrobe, high sloping ceiling with spotlights.

# **Bedroom Two**

Double glazed Velux window, radiator, large integral wardrobe.

### **Shower Room**

Modern white suite consisting low level WC, feature raised wash hand basin with open cupboard below & corner shower cubicle housing Mira Sport electric shower.

Tiled floor & splash-backs, double glazed Velux window, radiator, spotlights, extractor.

### **Room Measurements**

Room measurements are shown on the attached floorplan.

# FLOORPLAN & EPC