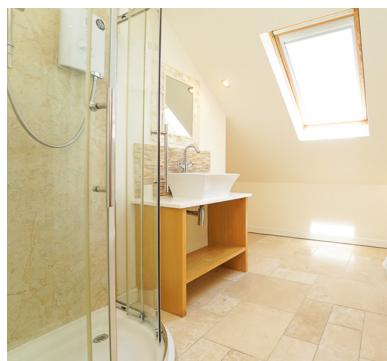

### **Shower Room**

Modern white suite consisting low level WC, feature raised wash hand basin with open cupboard below & corner shower cubicle housing Mira Sport electric shower.

Tiled floor & splash-backs, double glazed Velux window, radiator, spotlights, extractor.