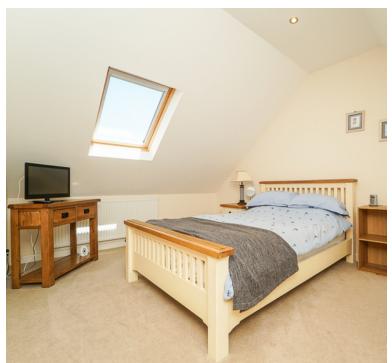

### **Bedroom One**

Double glazed Velux window, radiator, eaves storage, integral 3/4 height double wardrobe, high sloping ceiling with spotlights.

# **Bedroom Two**

Double glazed Velux window, radiator, large integral wardrobe.