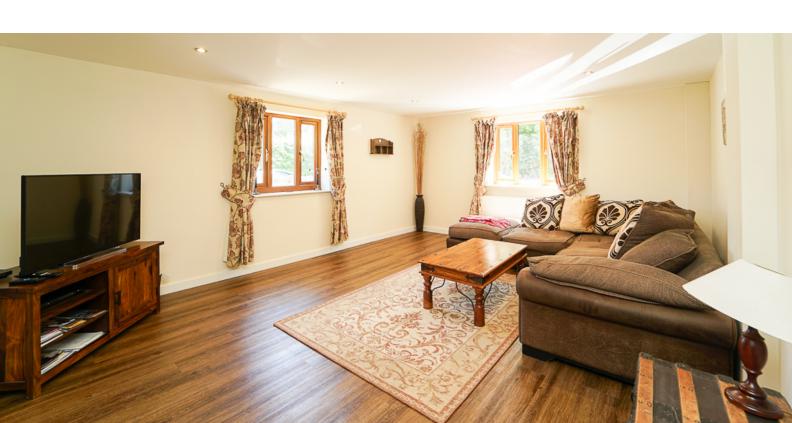

In brief, the accommodation comprises: entrance hall with stairs to first floor & door to well appointed kitchen/diner. Further door to spacious dual aspect living room.

Upstairs off the landing are two bedrooms & a modern shower room.

# Living Room

Dual aspect double glazed windows & double glazed upvc door to side access. Radiator, wood laminate flooring, spotlights.