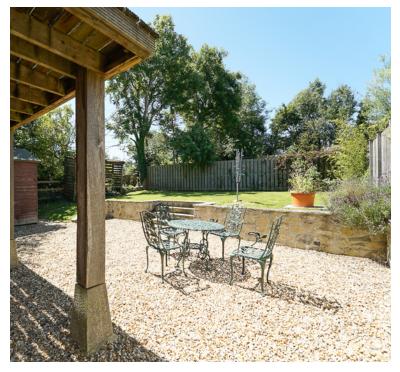

### Outside

The property is set back from the road behind a low wall with driveway parking for around three vehicles to one side.

To the front & side of the property are low maintenance stone chippings with the fabulous & very secluded rear garden benefiting from a paved patio area with covered pergola over with stone steps leading up to a level lawned area.

Further access to driveway. Outside lights, garden tap, useful garden shed.