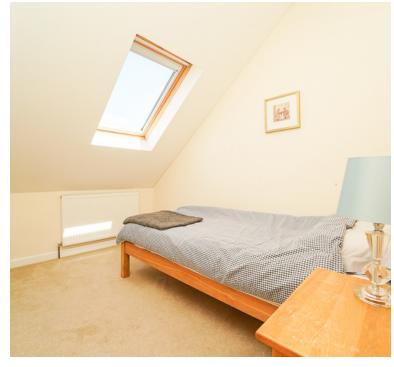

### **Bedroom One**

Double glazed Velux window, radiator, eaves storage, integral 3/4 height double wardrobe, high sloping ceiling with spotlights.

# **Bedroom Two**

Double glazed Velux window, radiator, large integral wardrobe.