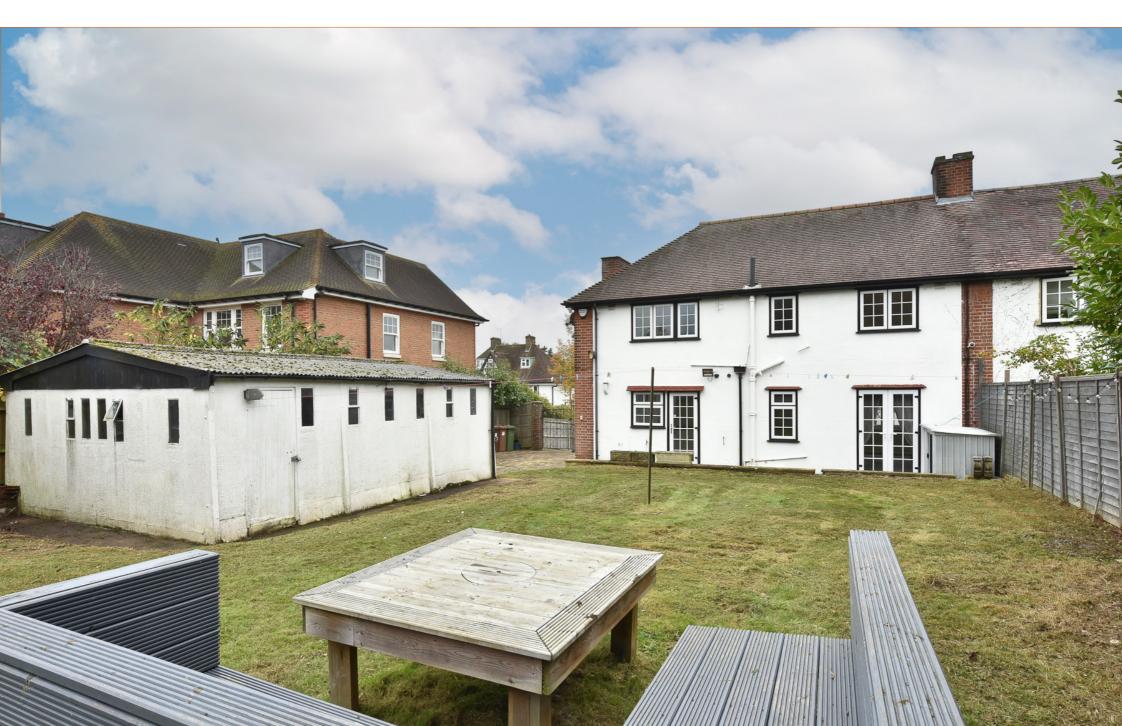

The home is elevated from the roadside and has off street parking, large double garage to the rear and a 120ft rear garden.

The property has the benefit of planning permission with all Structural steel calculations, plus planning for large outhouse at the rear of the garden.