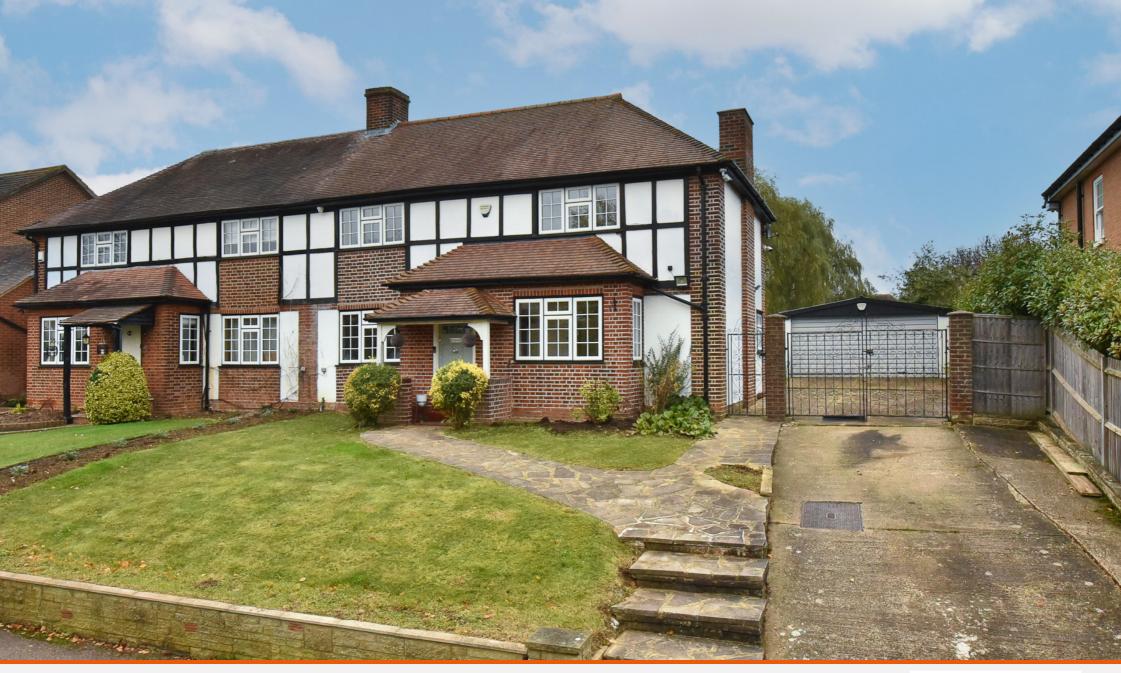

## Accomodation CHAIN FREE

Situated on one of Potters Bar's most premier roads is this attractive Four Double Bedroom semi-detached family Home. The property sits on a wide plot and has the added benefit of planning permission for a wrap-around extension. The home currently consists of a dual aspect lounge, separate dining room, kitchen to the rear and downstairs toilet. The first-floor benefits from four bedrooms and a family bathroom.

The home is elevated from the roadside and has off street parking, large double garage to the rear and a 120ft rear garden.

The property has the benefit of planning permission with all Structural steel calculations, plus planning for large outhouse at the rear of the garden.