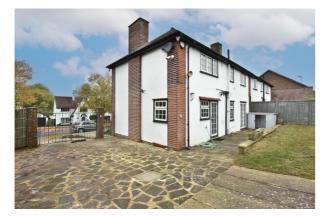

## Accomodation CHAIN FREE

Situated on one of Potters Bar's most premier roads is this attractive Four Double Bedroom semi-detached family Home. The property sits on a wide plot and has the added benefit of planning permission for a wrap-around extension. The home currently consists of a dual aspect lounge, separate dining room, kitchen to the rear and downstairs toilet. The first-floor benefits from four bedrooms and a family bathroom.

The home is elevated from the roadside and has off street parking, large double garage to the rear and a 120ft rear garden.

The property has the benefit of planning permission with all Structural steel calculations, plus planning for large outhouse at the rear of the garden.