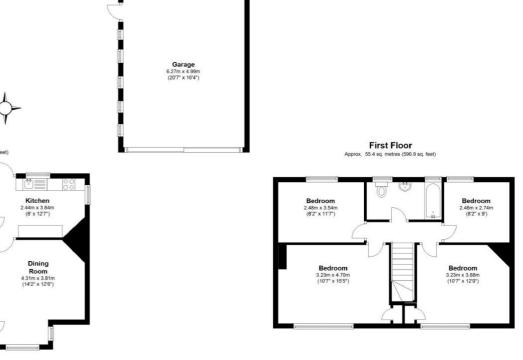

## Accomodation CHAIN FREE

Situated on one of Potters Bar's most premier roads is this attractive Four Double Bedroom semi-detached family Home. The property sits on a wide plot and has the added benefit of planning permission for a wrap-around extension. The home currently consists of a dual aspect lounge, separate dining room, kitchen to the rear and downstairs toilet. The first-floor benefits from four bedrooms and a family bathroom.

## THE AVENUE, POTTERS BAR, HERTFORDSHIRE. EN6 1EG

Total area: approx. 146.9 sq. metres (1581.1 sq. feet)

IMPORTANT: we would like to inform prospective purchasers that these sales particulars have been prepared as a general guide only. A detailed survey has not been carried out, nor the services, appliances and fittings tested. Room sizes should not be relied upon for furnishing purposes and are approximate. If floor plans are included, they are for guidance only and may not be to scale. If there are any important matters likely to affect you decision to but, please conact us before viwing the property.