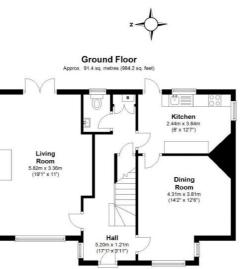

## Accomodation CHAIN FREE

Situated on one of Potters Bar's most premier roads is this attractive Four Double Bedroom semi-detached family Home. The property sits on a wide plot and has the added benefit of planning permission for a wrap-around extension. The home currently consists of a dual aspect lounge, separate dining room, kitchen to the rear and downstairs toilet. The first-floor benefits from four bedrooms and a family bathroom.

## THE AVENUE, POTTERS BAR, HERTFORDSHIRE. EN6 1EG

Total area: approx. 146.9 sq. metres (1581.1 sq. feet)

IMPORTANT: we would like to inform prospective purchasers that these sales particulars have been prepared as a general guide only. A detailed survey has not been carried out, nor the services, appliances and fittings tested. Room sizes should not be relied upon for furnishing purposes and are approximate. If floor plans are included, they are for guidance only and may not be to scale. If there are any important matters likely to affect you decision to but, please conact us before viwing the property.