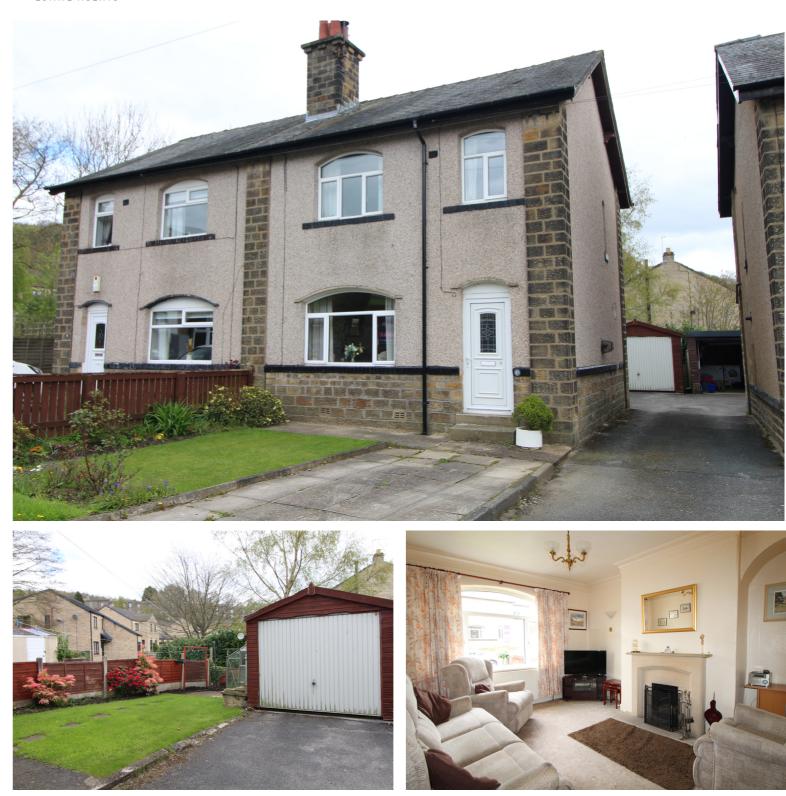

## £229,995

ts.co.uk E: keighley@dayandcoestateagents.co.uk

- SEMI-DETACHED HOUSE
- POPULAR VILLAGE OF HARDEN
- PLEASANT GARDENS, GARAGE

- THREE BEDROOMS
- CUL-DE-SAC
- EPC RATING D

## **SUMMARY**

\*\* FAMILY SEMI-DETACHED HOUSE, THREE BEDROOMS, TWO RECEPTIONS, PLEASANT GARDENS, GARAGE, CUL-DE-SAC LOCATION, POPULAR VILLAGE OF HARDEN, NO CHAIN, EPC RATING D \*\*

## **FULL DESCRIPTION**

A mature three bedroom semi-detached family home situated in a cul-de-sac in the popular village of Harden. This property may appeal to a variety of buyers, has pleasant gardens, a single garage and is offered for sale with no chain. In brief the accommodation comprises of an entrance hallway, living room with window to the front elevation, dining room to the rear, kitchen with a range of units, worktops, sink, door to the rear. First Floor - Landing, three bedrooms and a bathroom with bath, w.c and wash basin. Gas central heating and majority Double glazing. Externally the property has a front garden, parking to the front, shared driveway, single garage to the rear and a pleasant lawn rear garden. Epc Rating D.

Harden Village offers a range of local shops and amenities, local primary school and the picturesque St. Ives Estate. The neighbouring town of Bingley offers its residents a range of amenities which include shops, bars and eateries, primary and secondary schools.