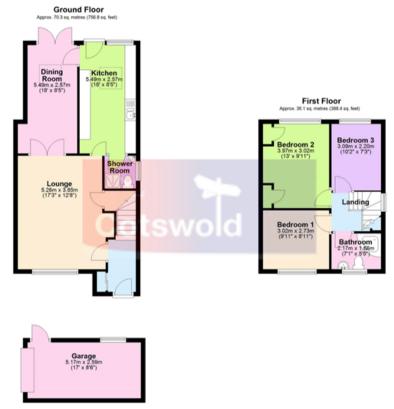

Entrance porch to entrance hall, with cloaks cupboard and door to lounge and stairs to first floor. Lounge with window to front aspect, modern radiators, under-stairs storage cupboard and two further built-in storage cupboards and double door leading to dining room and door leading to kitchen, and door from kitchen to shower room. Dining room: skylights and double French doors leading to patio and rear garden. Kitchen: window to rear aspect and skylights, kitchen fitted with a matching range of eye and base level storage units and space and plumbing for washing machine and appliance space. Shower room: window to side aspect, shower fitted with Mira shower unit, hand basin and WC.

On the first floor: landing with window to side aspect, trap to loft space, door to airing cupboard, housing boiler and doors to bedrooms one, two, three and bathroom. Airing cupboard with shelving. Bedroom one: window to rear aspect and built-in wardrobes. Bedroom two: window to front aspect. Bedroom three: window to rear aspect. Bathroom: window to front aspect, fully tiled white suite comprising corner bath, with shower unit, shower screen, vanity sink unit, WC and heated chrome towel radiator.

Exterior: Front garden: spacious front garden laid mainly to turf and stone chippings with various flowers and shrubs and side access to rear garden. Rear garden: newly landscaped, laid mainly to patio and stone chippings, designated BBQ and Al Fresco dining area and gated rear access. Garage with power and light.