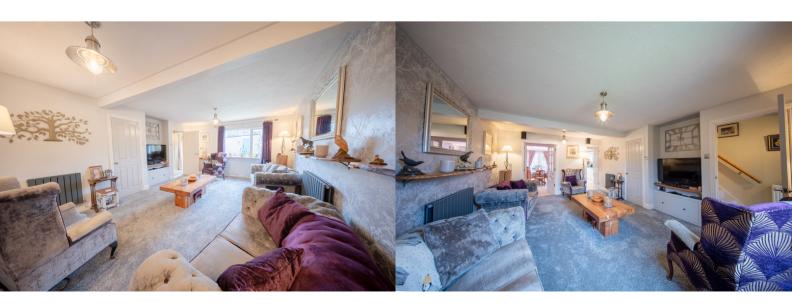

Entrance porch to entrance hall, with cloaks cupboard and door to lounge and stairs to first floor. Lounge with window to front aspect, modern radiators, under-stairs storage cupboard and two further built-in storage cupboards and double door leading to dining room and door leading to kitchen, and door from kitchen to shower room. Dining room: skylights and double French doors leading to patio and rear garden. Kitchen: window to rear aspect and skylights, kitchen fitted with a matching range of eye and base level storage units and space and plumbing for washing machine and appliance space. Shower room: window to side aspect, shower fitted with Mira shower unit, hand basin and WC.