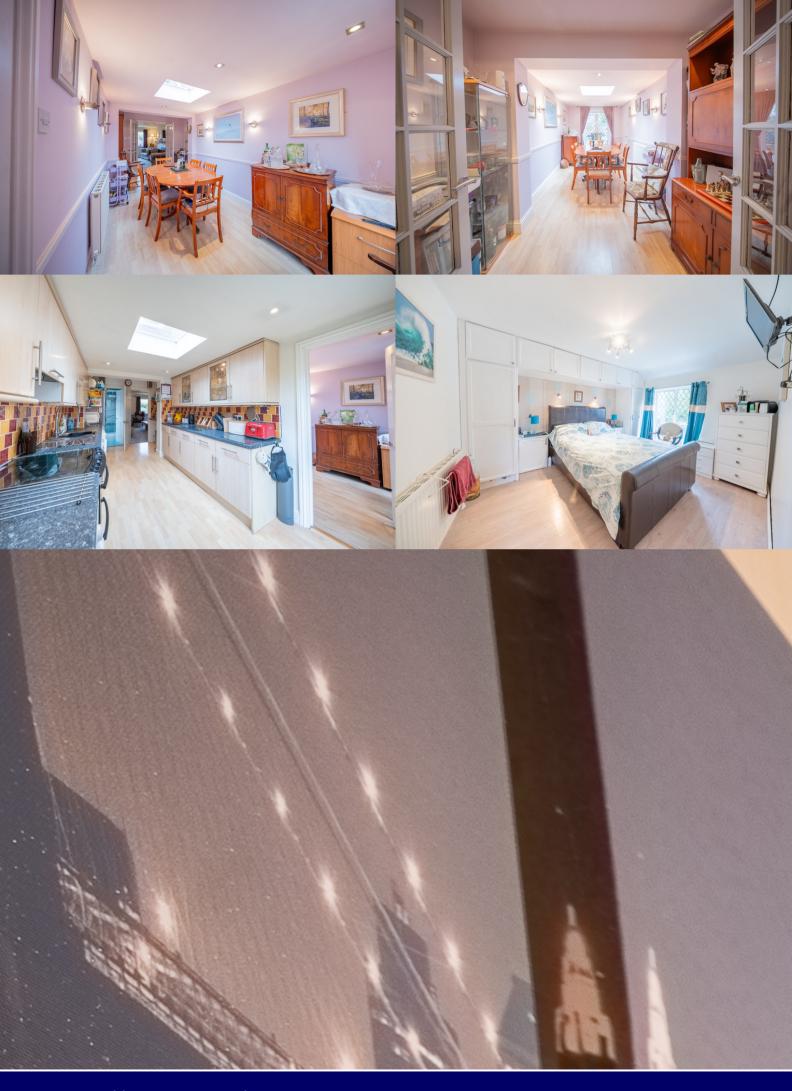

Entrance porch to entrance hall, with cloaks cupboard and door to lounge and stairs to first floor. Lounge with window to front aspect, modern radiators, under-stairs storage cupboard and two further built-in storage cupboards and double door leading to dining room and door leading to kitchen, and door from kitchen to shower room. Dining room: skylights and double French doors leading to patio and rear garden. Kitchen: window to rear aspect and skylights, kitchen fitted with a matching range of eye and base level storage units and space and plumbing for washing machine and appliance space. Shower room: window to side aspect, shower fitted with Mira shower unit, hand basin and WC.

On the first floor: landing with window to side aspect, trap to loft space, door to airing cupboard, housing boiler and doors to bedrooms one, two, three and bathroom. Airing cupboard with shelving. Bedroom one: window to rear aspect and built-in wardrobes. Bedroom two: window to front aspect. Bedroom three: window to rear aspect. Bathroom: window to front aspect, fully tiled white suite comprising corner bath, with shower unit, shower screen, vanity sink unit, WC and heated chrome towel radiator.