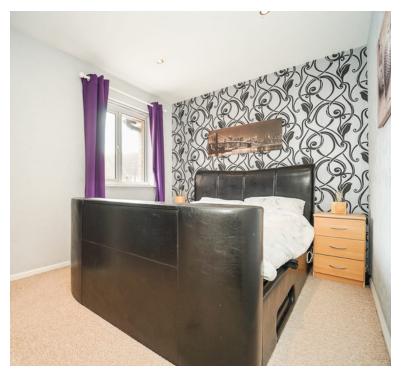

## Bedroom 1:

3.64m x 2.50m (11' 11" x 8' 2") Double glazed window, radiator, door to the dressing area

## Bedroom 2:

2.98m x 2.45m (9' 9" x 8' 0") Radiator, double glazed window

## Bedroom 3:

2.51m x 2.18m (8' 3" x 7' 2") Radiator, double glazed window