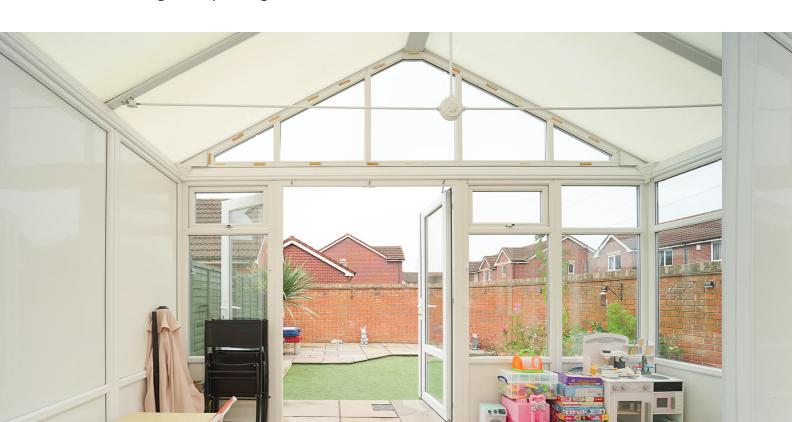

# Conservatory:

 $4.06m \times 2.61m (13' 4" \times 8' 7")$  Double g; lazed windows, double doors to the garden