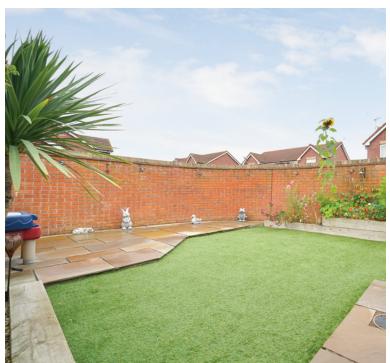

## Garden:

Westerly facing landscaped garden with artificial grass, 2 patio areas, side access.