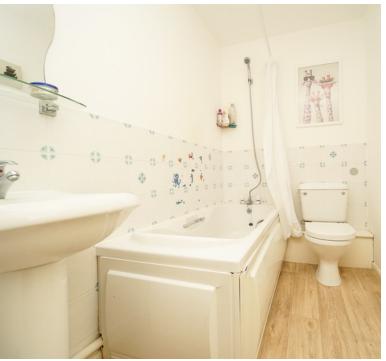

First floor landing:

Cupboard. loft access

## Bedroom 1:

3.64m x 2.50m (11' 11" x 8' 2") Double glazed window, radiator, door to the dressing area

# Dressing area:

Good size walk in dressing area, door to the en-suite shower room

## En-suite shower room

Shower cubicle, wash hand basin, low level WC, radiator, double glazed window

## Bedroom 2:

2.98m x 2.45m (9' 9" x 8' 0") Radiator, double glazed window

## Bedroom 3:

2.51m x 2.18m (8' 3" x 7' 2") Radiator, double glazed window

## Bathroom:

Bath, wash hand basin, low level WC, radiator

## Garden:

Westerly facing landscaped garden with artificial grass, 2 patio areas, side access.

# Garage and Parking:

To the rear of the property is a driveway with parking for 1 car that leads to the SINGLE GARAGE which has power













## FLOORPLAN & EPC