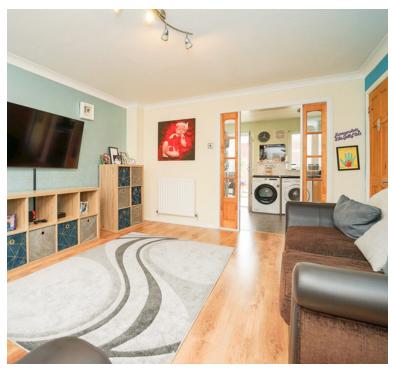

## Living room:

4.56m x 3.72m (15' 0" x 12' 2") Double glazed window, radiator, cupboard, door to the kitchen