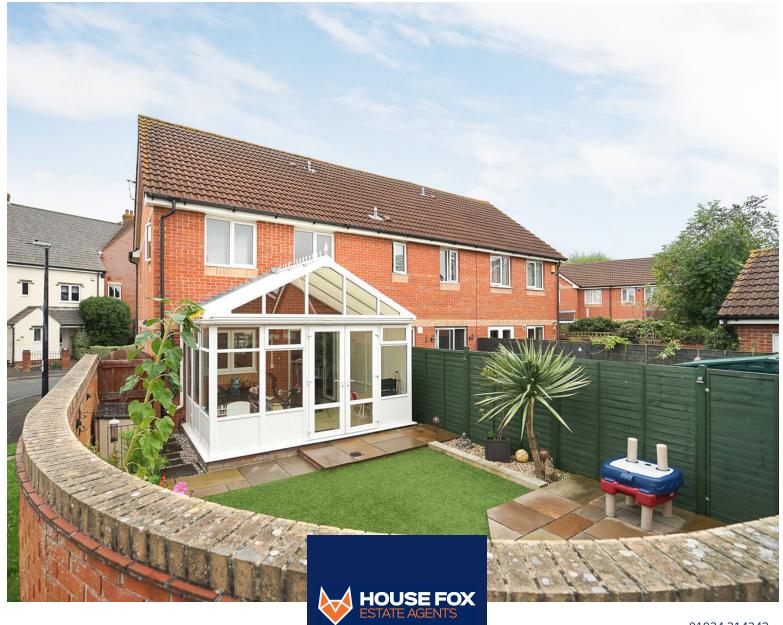

## PROPERTY DESCRIPTION

HOUSE FOX ESTATE AGENTS PRESENTS....A well presented semi-detached house with a conservatory and garage

The house is offered for sale with no onward chain, has been well maintained, is set in a cul-de-sac and comprises hallway, cloakroom, lounge, kitchen/diner, a good size double glazed conservatory, 3 bedrooms, a dressing area, bathroom, en-suite shower room, Westerly facing landscaped rear garden, gas central heating, double glazing, and a driveway to the garage

# Conservatory:

 $4.06m \times 2.61m (13' 4" \times 8' 7")$  Double g; lazed windows, double doors to the garden

## Garden:

Westerly facing landscaped garden with artificial grass, 2 patio areas, side access.