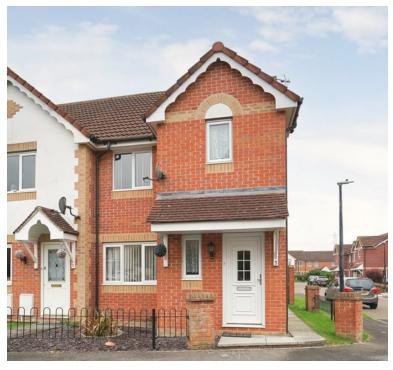

## PROPERTY DESCRIPTION

HOUSE FOX ESTATE AGENTS PRESENTS....A well presented semi-detached house with a conservatory and garage

The house is offered for sale with no onward chain, has been well maintained, is set in a cul-de-sac and comprises hallway, cloakroom, lounge, kitchen/diner, a good size double glazed conservatory, 3 bedrooms, a dressing area, bathroom, en-suite shower room, Westerly facing landscaped rear garden, gas central heating, double glazing, and a driveway to the garage

#### **FEATURES**

- WALK THROUGH 360 VIDEO TOUR AVAILABLE
- Semi-detached house
- 3 bedrooms
- Conservatory
- Garage and parking

- Landscaped Westerly facing garden
- No onward chain
- Bathroom, cloakroom & En-suite
- Well presented
- EPC-D