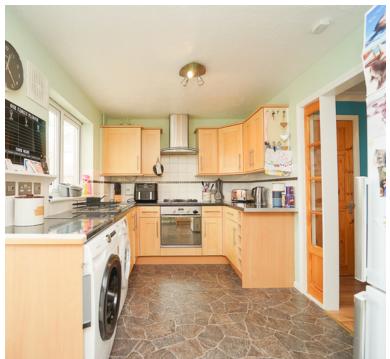

## Kitchen:

4.80m x 2.45m (15' 9" x 8' 0") Sink unit, floor and wall units, built in oven and hob, double glazed window, radiator, double glazed doors to the conservatory