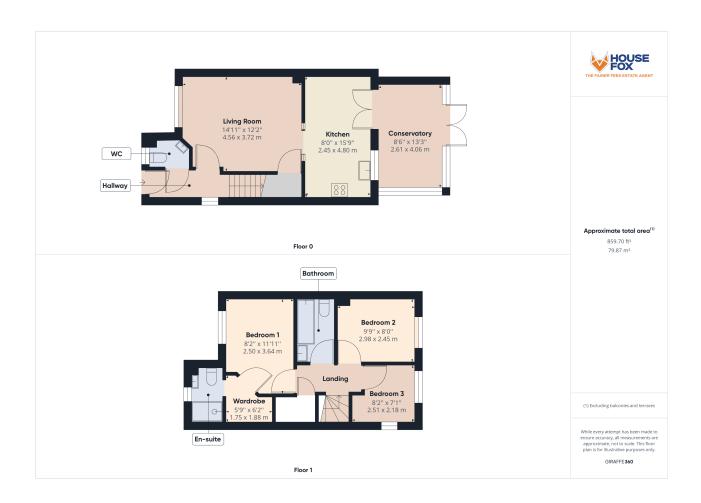

# Main front door to the hallway:

# Hallway:

Stairs to the first floor, double glazed window, radiator, doors to the lounge and cloakroom

## Cloakroom:

Wash hand basin, low level WC, double glazing, radiator,

## Living room:

4.56m x 3.72m (15' 0" x 12' 2") Double glazed window, radiator, cupboard, door to the kitchen

## Kitchen:

4.80m x 2.45m (15' 9" x 8' 0") Sink unit, floor and wall units, built in oven and hob, double glazed window, radiator, double glazed doors to the conservatory

# Conservatory:

 $4.06m \times 2.61m (13' 4" \times 8' 7")$  Double g; lazed windows, double doors to the garden

# First floor landing:

Cupboard. loft access

## Bedroom 1:

3.64m x 2.50m (11' 11" x 8' 2") Double glazed window, radiator, door to the dressing area

# Dressing area:

Good size walk in dressing area, door to the en-suite shower room

## En-suite shower room

Shower cubicle, wash hand basin, low level WC, radiator, double glazed window

## Bedroom 2:

2.98m x 2.45m (9' 9" x 8' 0") Radiator, double glazed window

## Bedroom 3:

2.51m x 2.18m (8' 3" x 7' 2") Radiator, double glazed window

## Bathroom:

Bath, wash hand basin, low level WC, radiator