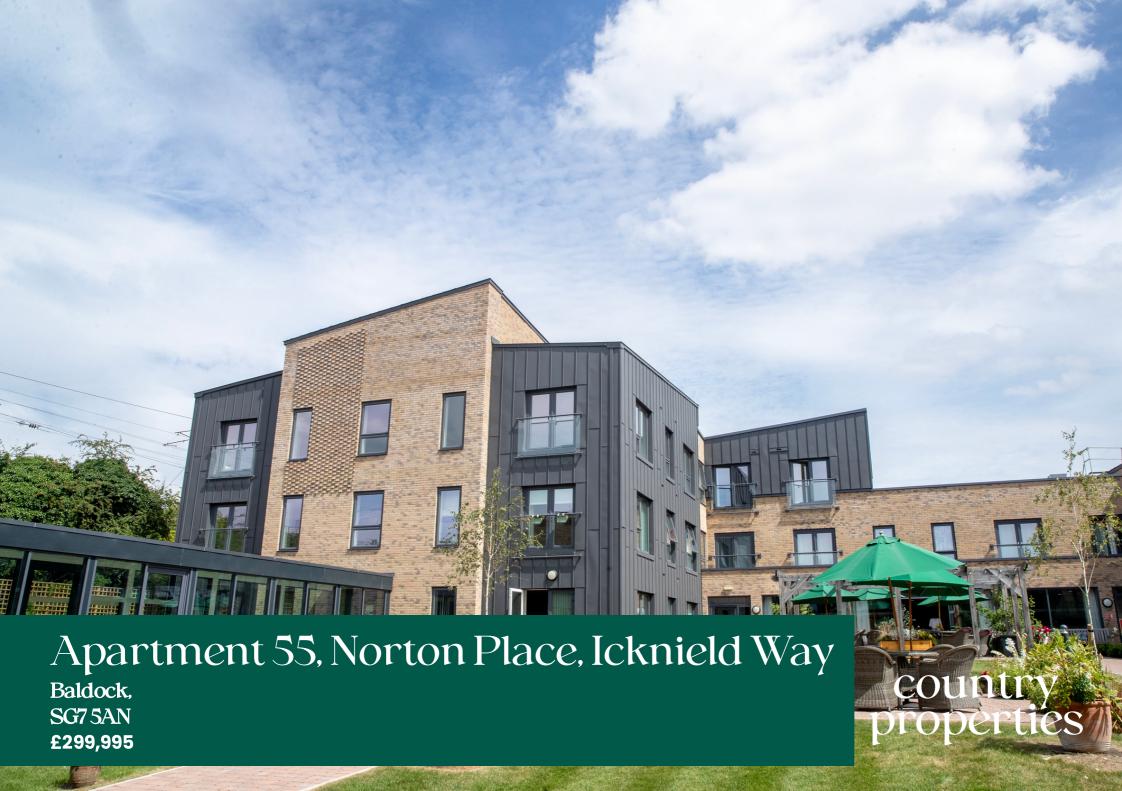

A selection of one-bedroom apartments located within Norton Place in Baldock starting from £299,995. A private retirement apartment, it is low maintenance and luxurious, and contains fantastic extra security features. This stunning home is decorated with a neutral palette creating a bright and welcoming feel. The open plan living area includes a fully fitted kitchen finished to a high standard, with modern integrated appliances. The bedroom is light and airy with a built-in wardrobe for added convenience, and the shower room is located off the internal hallway which features a useful utility cupboard, perfect for storage. Please call our office to arrange an appointment to view or speak to one of our dedicated sales consultants to find out more about this fabulous property

## **Key Features**

Close to Baldock's vibrant market town and amenities including independent cafes, shops and an established and well stocked library. Lovely, landscaped courtyard gardens for evening cocktails and lazy afternoons with friends.

## Overview

Historic Baldock is a delight. Lively community atmosphere. Great mix of shops.

Tempting eateries. Fascinating architecture. Surrounded by beautiful countryside. Superb rail, bus and road connections. No wonder this market town is such a popular place to call home. Baldock boasts building styles from across the decades. This gives the town a unique character, and the eye-catching contemporary design of Norton Place is a wonderful addition.

Nestled next to the tranquil Ivel Springs nature reserve Norton Place is designed with the over 60s in mind, it's been built to high standards and is the ideal place to live life well. Comprising of 57 one and two bedroom properties, each apartment is exquisitely finished and comes fitted with carpets and flooring. As you explore Norton Place, you'll soon discover the two social hubs of the development - two communal lounges, perfect for spending time together. From a catch-up over coffee to a lively evening social event filled with sparkly banter, also a bistro restaurant that serves drinks, light snacks, and a delicious seasonally inspired menu for breakfast and lunch every day, as well as this you'll find a Wellness Suite and Guest Suite. Outside is a wonderful patio area with comfy seating and an attractive wooden pergola. It's the perfect spot for catching some sun during the warmer months. As befitting a garden so close to a nature reserve.