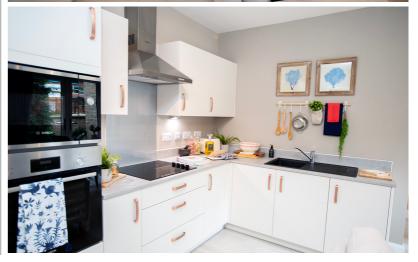

A selection of one-bedroom apartments located within Norton Place in Baldock starting from £299,995. A private retirement apartment, it is low maintenance and luxurious, and contains fantastic extra security features. This stunning home is decorated with a neutral palette creating a bright and welcoming feel. The open plan living area includes a fully fitted kitchen finished to a high standard, with modern integrated appliances. The bedroom is light and airy with a built-in wardrobe for added convenience, and the shower room is located off the internal hallway which features a useful utility cupboard, perfect for storage. Please call our office to arrange an appointment to view or speak to one of our dedicated sales consultants to find out more about this fabulous property