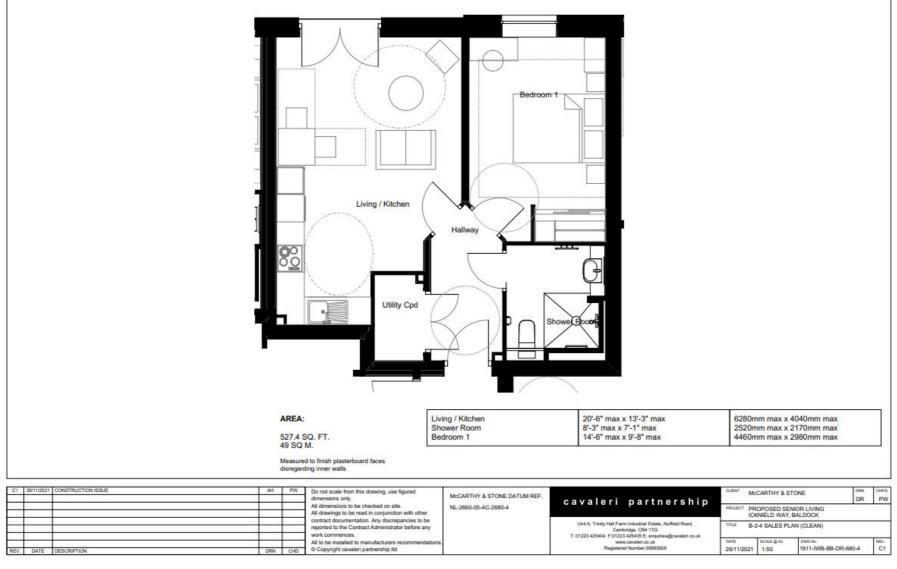

A selection of one-bedroom apartments located within Norton Place in Baldock starting from £299,995. A private retirement apartment, it is low maintenance and luxurious, and contains fantastic extra security features. This stunning home is decorated with a neutral palette creating a bright and welcoming feel. The open plan living area includes a fully fitted kitchen finished to a high standard, with modern integrated appliances. The bedroom is light and airy with a built-in wardrobe for added convenience, and the shower room is located off the internal hallway which features a useful utility cupboard, perfect for storage. Please call our office to arrange an appointment to view or speak to one of our dedicated sales consultants to find out more about this fabulous property