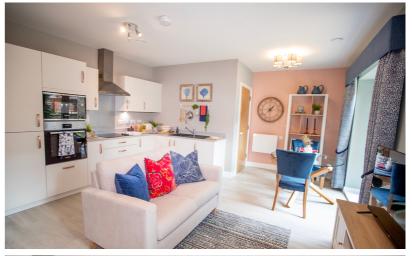

A selection of one-bedroom apartments located within Norton Place in Baldock starting from £299,995. A private retirement apartment, it is low maintenance and luxurious, and contains fantastic extra security features. This stunning home is decorated with a neutral palette creating a bright and welcoming feel. The open plan living area includes a fully fitted kitchen finished to a high standard, with modern integrated appliances. The bedroom is light and airy with a built-in wardrobe for added convenience, and the shower room is located off the internal hallway which features a useful utility cupboard, perfect for storage. Please call our office to arrange an appointment to view or speak to one of our dedicated sales consultants to find out more about this fabulous property