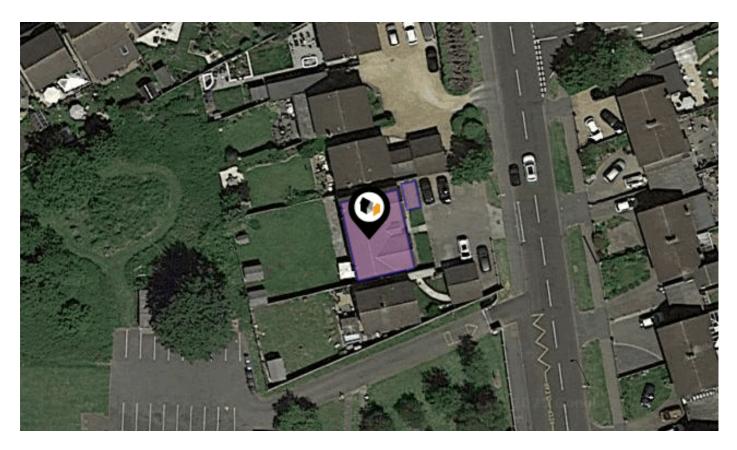

### **OLD HALE WAY, HITCHIN, SG5**

## Property **Overview**

#### Property

| Туре:            | Flat / Maisonette | Tenure:    | Leasehold                          |
|------------------|-------------------|------------|------------------------------------|
| Bedrooms:        | 2                 | Start      | 08/12/2014                         |
| Plot Area:       | 0.03 acres        | Date:      |                                    |
| Year Built :     | 1995              | End Date:  | 25/05/2184                         |
| Council Tax :    | Band C            | Lease      | from and including 9 December 2014 |
| Annual Estimate: | £1,979            | Term:      | and Exp. on 25 May 2184            |
| Title Number:    | HD540360          | Term       | 159 years                          |
|                  |                   | Remaining: |                                    |