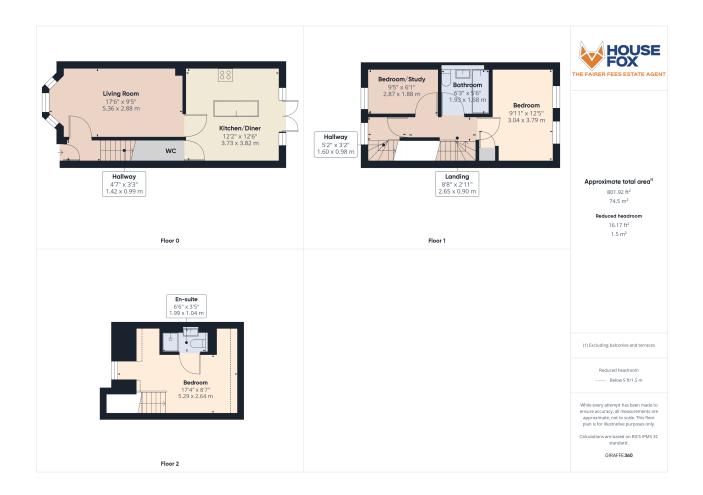

#### Agents Note

All approximate room measurements are shown on the attached floorplan.

PLEASE NOTE - These particulars, whilst believed to be accurate, are set out as a general outline only for guidance and do not constitute any part of an offer or contract. Intending purchasers should not rely on them as statements of representation of fact, but must satisfy themselves by inspection or otherwise as to their accuracy. No person in this firms employment has the authority to make or give any representation or warranty in respect of the property

## **Ground Floor**

Entrance Hall -

Modern composite multi-lock front door with stairs rising to first floor & inner door to:

## Lounge -

Double glazed bay window to front aspect. Feature 'floating' pebble/wood effect fireplace. Wood effect laminate flooring. Television/satellite point. Underfloor heating and connecting door through to:

## Kitchen/Diner -

Comprehensively fitted out with a quality range of kitchen furniture with a peninsular unit housing an inset sink unit. Fitted 5 ring gas hob with extractor chimney above. Built in eye level double oven. Space for vertical fridge/freezer & under counter space for appliance. Tiled splash-backs. Ample space for table and chairs. Underfloor heating. Ceiling spotlights. Double glazed double doors with twin side panels leading out onto the enclosed rear garden.

Cloakroom Low level WC and hand wash basin.

## **First Floor**

#### Landing

Staircase leads from the hall to landing with door to lobby with double glazed window & staircase rising to second floor.

## Bedroom 2 -

Radiator. Two double glazed windows to rear aspect.

Bedroom 3/Study -Radiator. Double glazed window to front aspect.

#### Bathroom

With white suite of panelled bath & shower attachment, fitted wash hand basin & wc with

## Second Floor

Primary Bedroom -Radiator. Double glazed window to front aspect.

#### En-Suite Shower Room

Fully tiled shower cubicle with electric shower. Wash hand basin and low level wc. Chrome ladder style radiator. Complimentary halfheight tiled splash-backs to all walls.