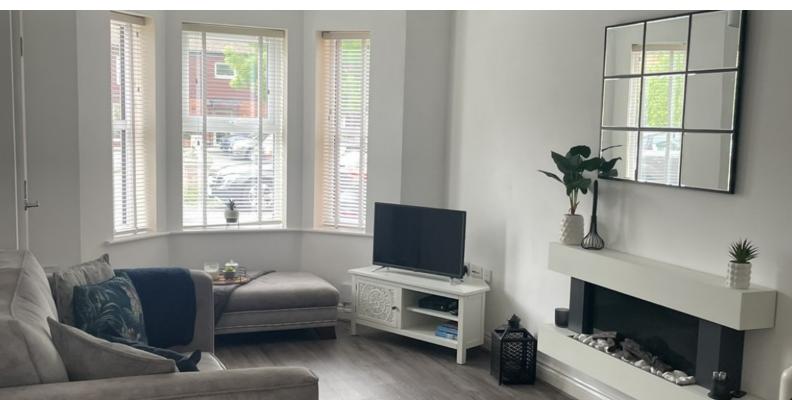

## Lounge -

Double glazed bay window to front aspect. Feature 'floating' pebble/wood effect fireplace. Wood effect laminate flooring. Television/satellite point. Underfloor heating and connecting door through to: