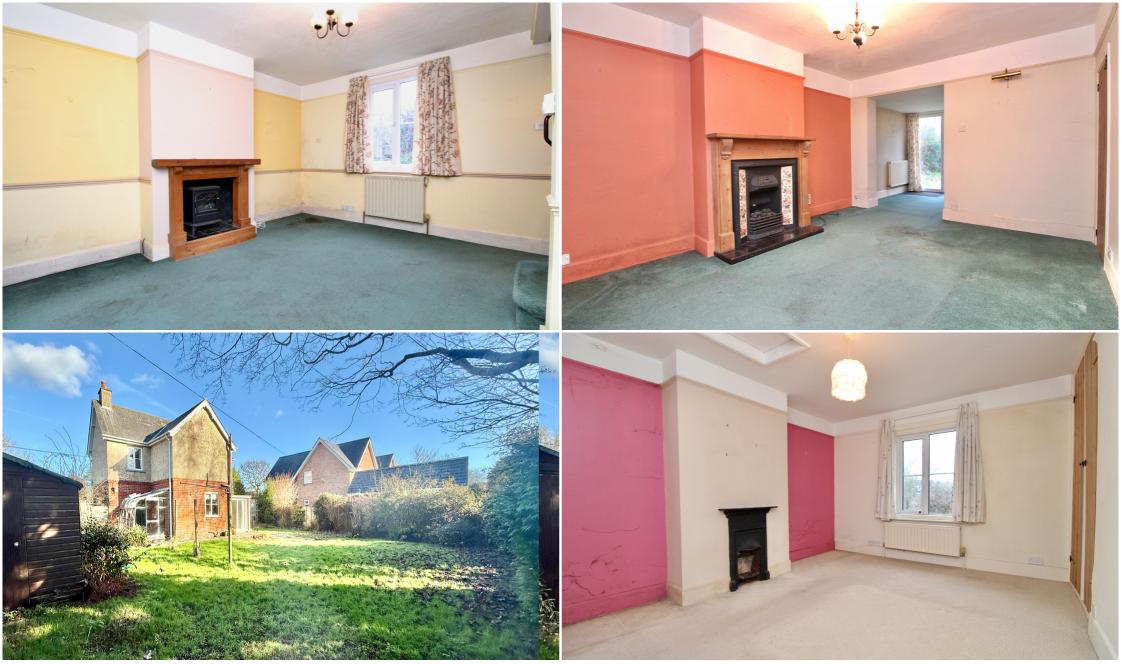

The internal accommodation comprises an entrance porch leading to two reception rooms and the stairs leading to the first floor. The reception room on the right features a fireplace and double doors leading to the lean-to. The reception room on the left also features a fireplace, has an understairs cupboard and leads into the breakfast room and in turn the

The rear garden enjoys a south-westerly aspect and is mostly laid to lawn.

This property is within easy walking distance of the local village shop, pub and woodland walks and is in close proximity to the village of Milford on Sea and New Milton and Lymington High Streets.