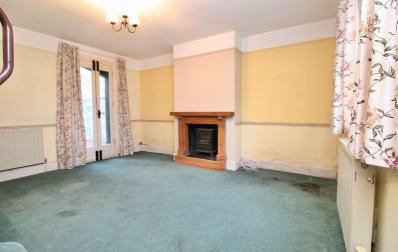

The internal accommodation comprises an entrance porch leading to two reception rooms and the stairs leading to the first floor. The reception room on the right features a fireplace and double doors leading to the lean-to. The reception room on the left also features a fireplace, has an understairs cupboard and leads into the breakfast room and in turn the