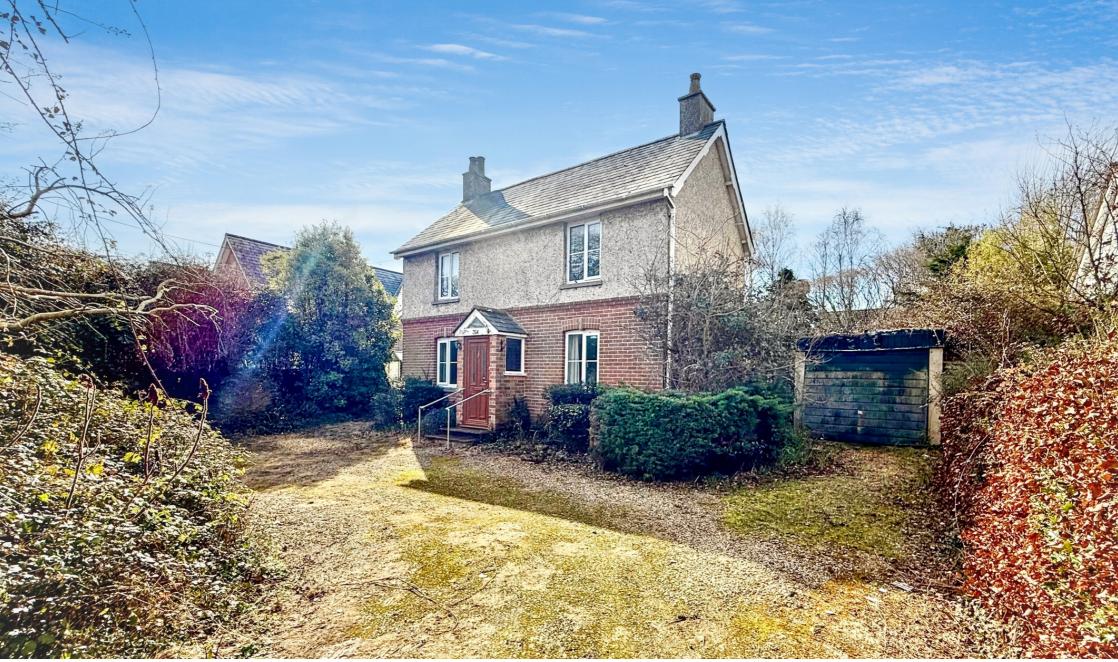

## 314 EVERTON ROAD • EVERTON • LYMINGTON • SO41 0JX

£475,000

An exciting development opportunity (subject to planning permission) in the popular New Forest village of Everton. This two bedroom detached house sits on a generous plot with mature gardens, a large "in and out" driveway and a garage. Offered for sale with no forward chain.

## Description

This two bedroom detached house is in need of modernisation and presents an exciting development opportunity (subject to planning permission) in the popular New Forest village of Everton. The property sits on a generous plot with mature gardens, a large "in and out" driveway and a garage. Offered for sale with no forward chain.