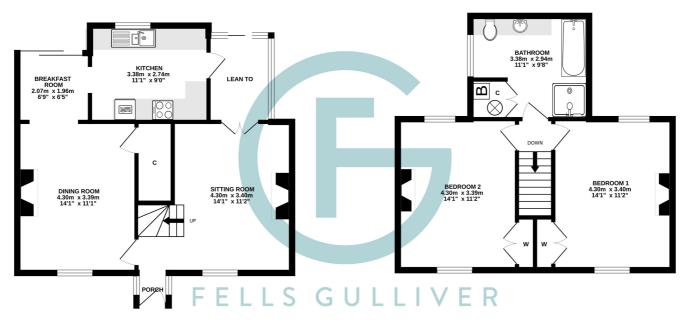

## 314 EVERTON ROAD

TOTAL FLOOR AREA: 93.5 sq.m. (1006 sq.ft.) approx.

Made with Metropix ©2025

Property
Specification

A two-bedroom detached house in need of modernisation

Exciting devlopment potential (subject to planning permission)

The internal accommodation comprises an entrance porch leading to two reception rooms and the stairs leading to the first floor. The reception room on the right features a fireplace and double doors leading to the lean-to. The reception room on the left also features a fireplace, has an understairs cupboard and leads into the breakfast room and in turn the

kitchen. There are also sliding doors from the breakfast room out to the rear garden. The kitchen is fitted with eye and base level units, a double oven and a stainless steel sink and drainer unit. A side door provides access to the lean-to and in turn the garden.