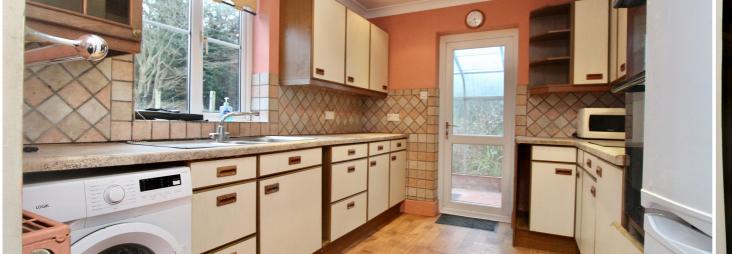

kitchen. There are also sliding doors from the breakfast room out to the rear garden. The kitchen is fitted with eye and base level units, a double oven and a stainless steel sink and drainer unit. A side door provides access to the lean-to and in turn the garden.