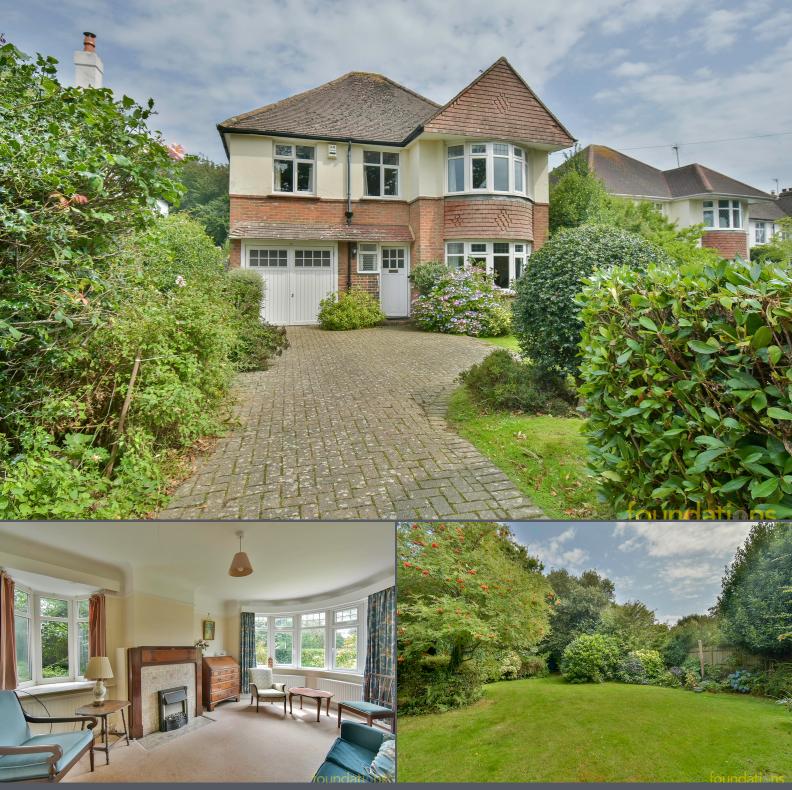

## Pages Lane Bexhill-on-Sea East Sussex TN39 3RD

£550,000 Freehold

A characterful 1930's four bedroom, two reception detached house situated in this sought after road and backing onto Collington Woods. The property is located just under a mile from Little Common Village with its array of amenities and well regarded primary school whilst the seafront and Bexhill Town Centre are only a short drive away. Although in need of modernisation it does offer the buyer a chance to put their own stamp on this charming home. The ground floor accommodation comprises; entrance hall, cloakroom/WC, bay fronted dual aspect lounge, dining room with double doors leading to the garden, kitchen/breakfast room and integral garage. On the first floor there are four bedrooms, bathroom and separate WC. Outside the property has off road parking and a good size rear garden. EPC - D.