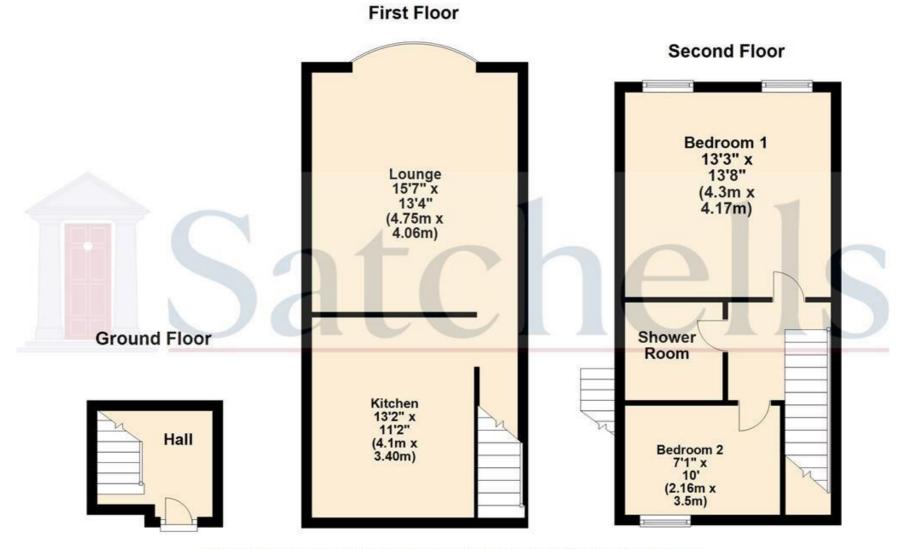

For illustrative purposes only - NOT TO SCALE - Measurements shown are approximate. The size and position of doors, windows, appliances and other features are approximate.

Plan produced using PlanUp.