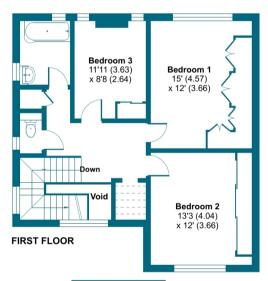

## Bushey Way, Beckenham, BR3

Approximate Area = 1550 sq ft / 144 sq m Limited Use Area = 23 sq ft / 2.1 sq m Garage = 235 sq ft / 21.8 sq m Total = 1808 sq ft / 168 sq m

Denotes restricted head height

x 11'11 (3.63) max

14'7 (4.45) x 8'6 (2.59)

**GROUND FLOOR**