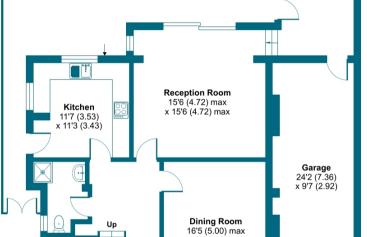

## Bushey Way, Beckenham, BR3

Approximate Area = 1550 sq ft / 144 sq m Limited Use Area = 23 sq ft / 2.1 sq m Garage = 235 sq ft / 21.8 sq m Total = 1808 sq ft / 168 sq m

Denotes restricted head height

x 11'11 (3.63) max

Garden Approximate 75' (22.87) x 40'8 (12.39)

Floor plan produced in accordance with RICS Property Measurement 2nd Edition, Incorporating International Property Measurement Standards (IPMS2 Residential). @nichecom 2024. Produced for Grafton Estate Agents. REF: 1228088

14'7 (4.45) x 8'6 (2.59)

**GROUND FLOOR**