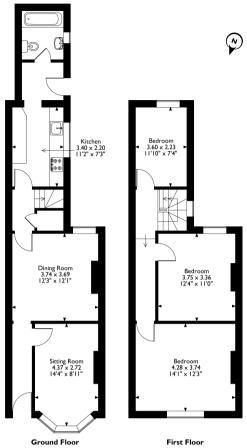

## Hillfield Road, Birmingham Approximate Gross Internal Area 92 Sq M/991 Sq Ft

Please note that the location of doors, windows and other items are approximate and this floorplan is to be used for illustrative purposes only. Unauthorized reproduction is prohibited.