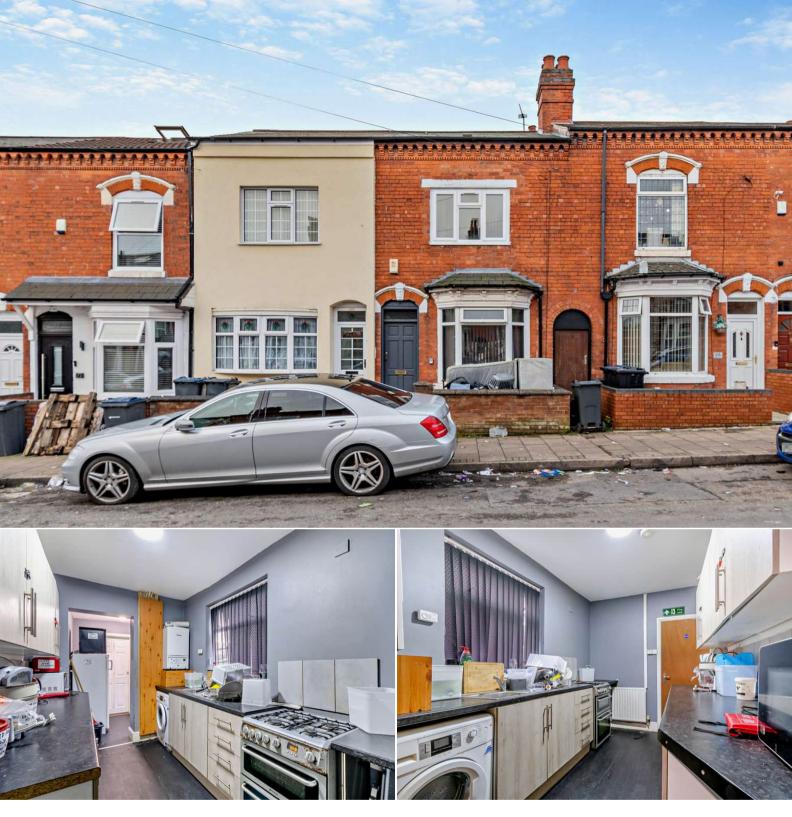

Hillfield Road Birmingham West Midlands B11 3LJ Offers in Excess of £190,000

## Birmingham

Bettermove are proud to present this 3/4 bedroom terraced house in Sparkhill, Birmingham available with no forward chain.

The property benefits from double glazing, gas central heating throughout and has ample on street parking available nearby. The council tax band is A.

The property is tenanted and will be sold with tenants in situ for immediate investment - rental yields can be obtained through Bettermove.

The interior of this property comprises a spacious living room which is currently being used as a fourth bedroom, dining room, the fitted kitchen and the family bathroom on the ground floor. The first floor consists of three bedrooms. The exterior boasts a private rear garden, which requires some maintenance and upgrading to bring it up to its full potential.