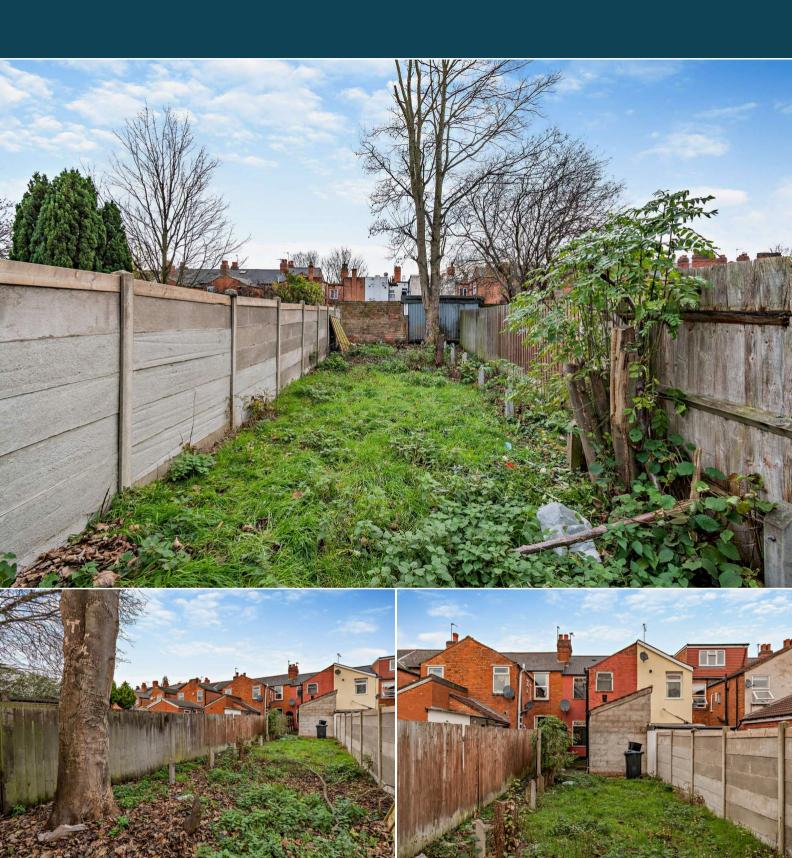

The property is tenanted and will be sold with tenants in situ for immediate investment - rental yields can be obtained through Bettermove.

The interior of this property comprises a spacious living room which is currently being used as a fourth bedroom, dining room, the fitted kitchen and the family bathroom on the ground floor. The first floor consists of three bedrooms. The exterior boasts a private rear garden, which requires some maintenance and upgrading to bring it up to its full potential.